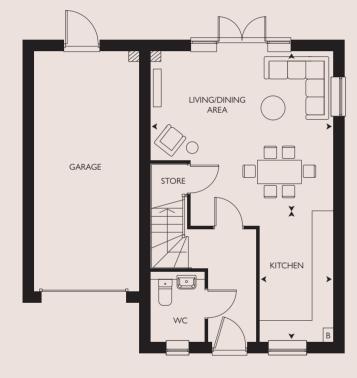

## THE ROSEFINCH PLOTS 281\*, 287, 288, 301, 402 & 479

4 bedroom house

Car port replaces garage to plots 281, 287, 288, 301 & 402

 $( \bullet )$ 

**GROUND FLOOR** 

۲

FIRST FLOOR

## \* = Handed Plot B = Boiler A/C = Airing cupboard

All room sizes are approximate with maximum dimensions which have been taken into the kitchen units and are not intended for carpet sizes or items of furniture. All dimensions and areas listed are to finished measurements. Countryside operates a policy of continuous product development and all room layouts may be subject to minor modifications. Kitchen, bathroom and furniture layouts shown are indicative only. Please ask Sales Consultants for detailed information regarding specific properties.