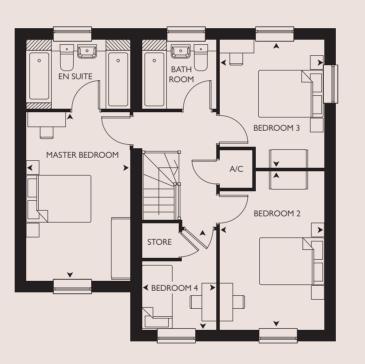

## THE ROSEFINCH PLOTS 281\*, 287, 288, 301, 402 & 479

4 bedroom house

Car port replaces garage to plots 281, 287, 288, 301 & 402

 $( \bullet )$ 

**GROUND FLOOR** 

۲

FIRST FLOOR

## \* = Handed Plot B = Boiler A/C = Airing cupboard

All room sizes are approximate with maximum dimensions which have been taken into the kitchen units and are not intended for carpet sizes or items of furniture. All dimensions and areas listed are to finished measurements. Countryside operates a policy of continuous product development and all room layouts may be subject to minor modifications. Kitchen, bathroom and furniture layouts shown are indicative only. Please ask Sales Consultants for detailed information regarding specific properties.