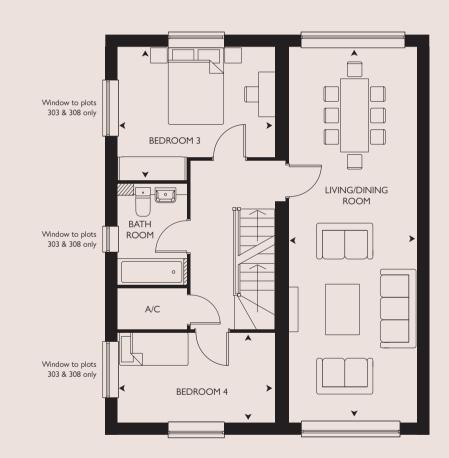

### THE WINCHESTER PLOTS 302\*, 303, 307 & 308\*

4 bedroom house

GROUND FLOOR

FIRST FLOOR

\* = Handed Plot B = Boiler A/C = Airing cupboard

All room sizes are approximate with maximum dimensions which have been taken into the kitchen units and are not intended for carpet sizes or items of furniture. All dimensions and areas listed are to finished measurements. Countryside operates a policy of continuous product development and all room layouts may be subject to minor modifications. Kitchen, bathroom and furniture layouts shown are indicative only. Please ask Sales Consultants for detailed information regarding specific properties.

-

₽

SECOND FLOOR

| St. Michael's Hurst                            |               |
|------------------------------------------------|---------------|
| OUND FLOOR                                     |               |
| <b>CHEN</b><br>2m x 2.97m                      | 14'10" × 9'9" |
| <b>1ILY AREA</b><br>7m x 4.06m                 | 13'4" x 13'4" |
| ST FLOOR                                       |               |
| ING / DINING ROOM<br>Dm x 3.35m 32'2" x 10'11" |               |
| DROOM 3<br>5m x 3.46m                          | 13'4" x 11'4" |
| <b>DROOM 4</b><br>6m x 2.32m                   | 13'4" × 7'5"  |
| <b>Cond Floor</b><br>STER BEDROOM              |               |
| 6m x 3.82m                                     | 13'4" × 12'6" |
| <b>DROOM 2</b><br>5m x 3.49m                   | 13'4" × 11'6" |
| ERALL INTERNAL AREA                            |               |
| .0 sq m                                        | 1647 sq ft    |
|                                                |               |