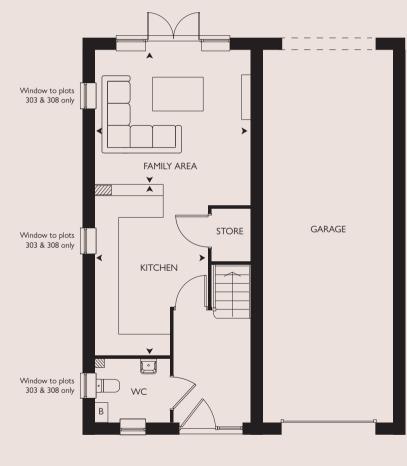

### THE WINCHESTER PLOTS 302\*, 303, 307 & 308\*

4 bedroom house

GROUND FLOOR

FIRST FLOOR

\* = Handed Plot B = Boiler A/C = Airing cupboard

All room sizes are approximate with maximum dimensions which have been taken into the kitchen units and are not intended for carpet sizes or items of furniture. All dimensions and areas listed are to finished measurements. Countryside operates a policy of continuous product development and all room layouts may be subject to minor modifications. Kitchen, bathroom and furniture layouts shown are indicative only. Please ask Sales Consultants for detailed information regarding specific properties.

-

₽

SECOND FLOOR

| St. Michael's Hurst                            |               |
|------------------------------------------------|---------------|
| OUND FLOOR                                     |               |
| <b>CHEN</b><br>2m x 2.97m                      | 14'10" × 9'9" |
| <b>1ILY AREA</b><br>7m x 4.06m                 | 13'4" x 13'4" |
| ST FLOOR                                       |               |
| ING / DINING ROOM<br>Dm x 3.35m 32'2" x 10'11" |               |
| DROOM 3<br>5m x 3.46m                          | 13'4" x 11'4" |
| <b>DROOM 4</b><br>6m x 2.32m                   | 13'4" × 7'5"  |
| <b>Cond Floor</b><br>STER BEDROOM              |               |
| 6m x 3.82m                                     | 13'4" × 12'6" |
| <b>DROOM 2</b><br>5m x 3.49m                   | 13'4" × 11'6" |
| ERALL INTERNAL AREA                            |               |
| .0 sq m                                        | 1647 sq ft    |
|                                                |               |