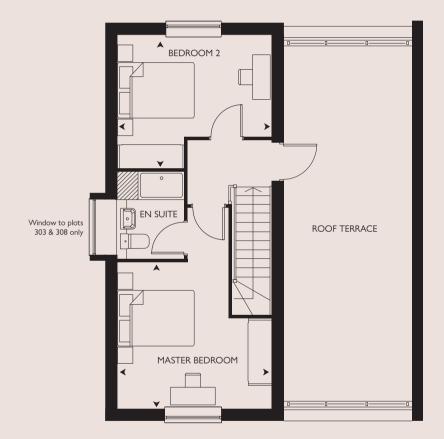

### THE WINCHESTER PLOTS 302\*, 303, 307 & 308\*

4 bedroom house

GROUND FLOOR

FIRST FLOOR

\* = Handed Plot B = Boiler A/C = Airing cupboard

All room sizes are approximate with maximum dimensions which have been taken into the kitchen units and are not intended for carpet sizes or items of furniture. All dimensions and areas listed are to finished measurements. Countryside operates a policy of continuous product development and all room layouts may be subject to minor modifications. Kitchen, bathroom and furniture layouts shown are indicative only. Please ask Sales Consultants for detailed information regarding specific properties.

-

₽

SECOND FLOOR

| St. Michael's Hurst                            |               |
|------------------------------------------------|---------------|
| OUND FLOOR                                     |               |
| <b>CHEN</b><br>2m x 2.97m                      | 14'10" × 9'9" |
| <b>1ILY AREA</b><br>7m x 4.06m                 | 13'4" x 13'4" |
| ST FLOOR                                       |               |
| ING / DINING ROOM<br>Dm x 3.35m 32'2" x 10'11" |               |
| DROOM 3<br>5m x 3.46m                          | 13'4" x 11'4" |
| <b>DROOM 4</b><br>6m x 2.32m                   | 13'4" × 7'5"  |
| <b>Cond Floor</b><br>STER BEDROOM              |               |
| 6m x 3.82m                                     | 13'4" × 12'6" |
| <b>DROOM 2</b><br>5m x 3.49m                   | 13'4" × 11'6" |
| ERALL INTERNAL AREA                            |               |
| .0 sq m                                        | 1647 sq ft    |
|                                                |               |