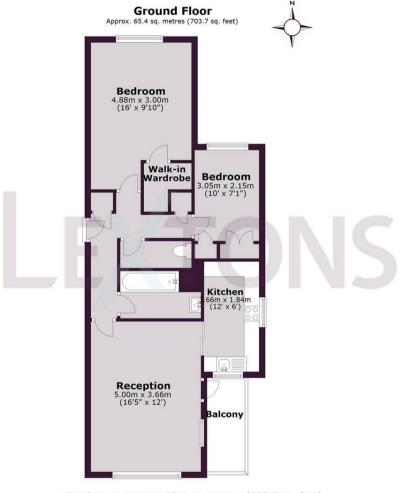

With one reception room, two double bedrooms, and one bathroom, this flat offers the perfect space for comfortable living. The modern kitchen is ideal for whipping up delicious meals, and the gas central heating ensures you stay warm and snug during the colder months.

Don't miss out on the opportunity to make this flat your own and experience the best of Hove living. Book a viewing today and step into your new home on New Church Road.

Total area: approx. 65.4 sq. metres (703.7 sq. feet)

Whilst every care has been taken to ensure accuracy, dimensions are approximate and for illustrative purposes only.

Created by Lextons. All rights reserved.