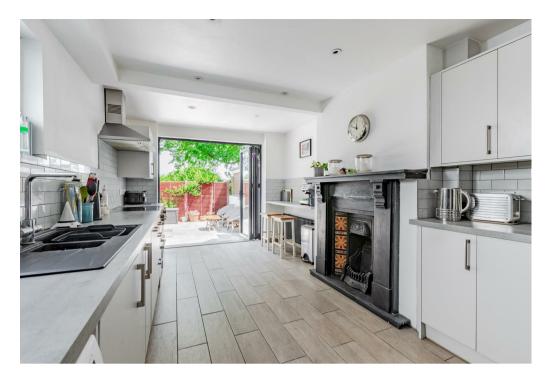

Step into a welcoming entrance hall leading to two generously sized reception rooms, the front featuring a large bay window that floods the space with natural light. To the rear, a spacious and stylish kitchen offers a seamless blend of modern living and period detail, with an original fireplace as a striking focal point. Large bifold doors open onto a beautifully landscaped and peaceful rear garden, perfect for entertaining or relaxing.