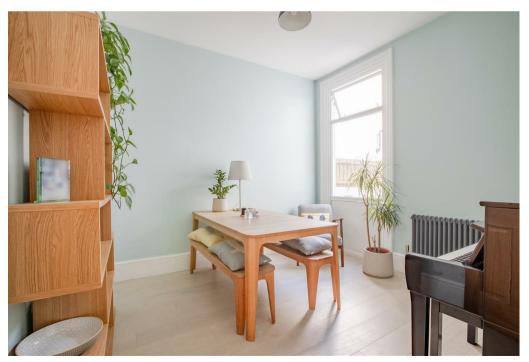

Step into a welcoming entrance hall leading to two generously sized reception rooms, the front featuring a large bay window that floods the space with natural light. To the rear, a spacious and stylish kitchen offers a seamless blend of modern living and period detail, with an original fireplace as a striking focal point. Large bifold doors open onto a beautifully landscaped and peaceful rear garden, perfect for entertaining or relaxing.