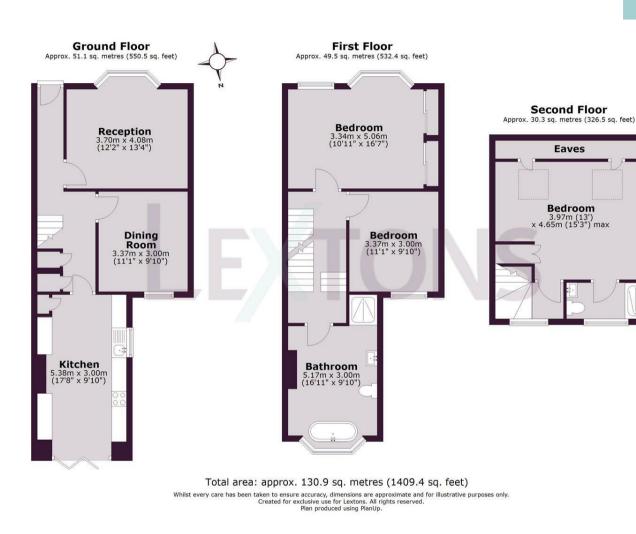

Step into a welcoming entrance hall leading to two generously sized reception rooms, the front featuring a large bay window that floods the space with natural light. To the rear, a spacious and stylish kitchen offers a seamless blend of modern living and period detail, with an original fireplace as a striking focal point. Large bifold doors open onto a beautifully landscaped and peaceful rear garden, perfect for entertaining or relaxing.

Upstairs, the first floor boasts a stunningly large family bathroom with a standalone bath, walk-in shower, and a bay window that enhances the sense of space and light. Two spacious double bedrooms occupy this level, including a superb principal bedroom to the front with built-in storage and sea views.

On the second floor, a glorious loft conversion creates a light-filled double bedroom with large Velux windows, sea views, and a private en suite shower room.

The rear garden is tranquil and enclosed by mature trees, with a gate opening directly into the open green space of Wish Park — ideal for families, dog walkers, or simply enjoying the outdoors.