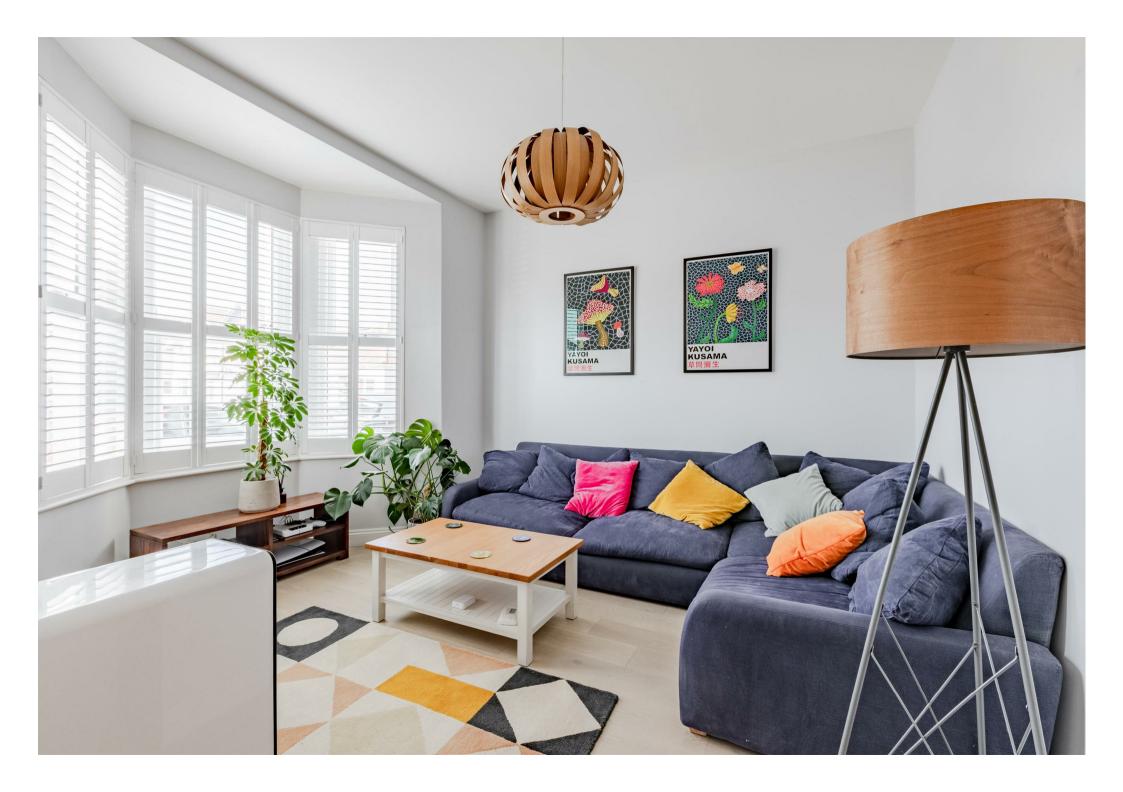

Step into a welcoming entrance hall leading to two generously sized reception rooms, the front featuring a large bay window that floods the space with natural light. To the rear, a spacious and stylish kitchen offers a seamless blend of modern living and period detail, with an original fireplace as a striking focal point. Large bifold doors open onto a beautifully landscaped and peaceful rear garden, perfect for entertaining or relaxing.