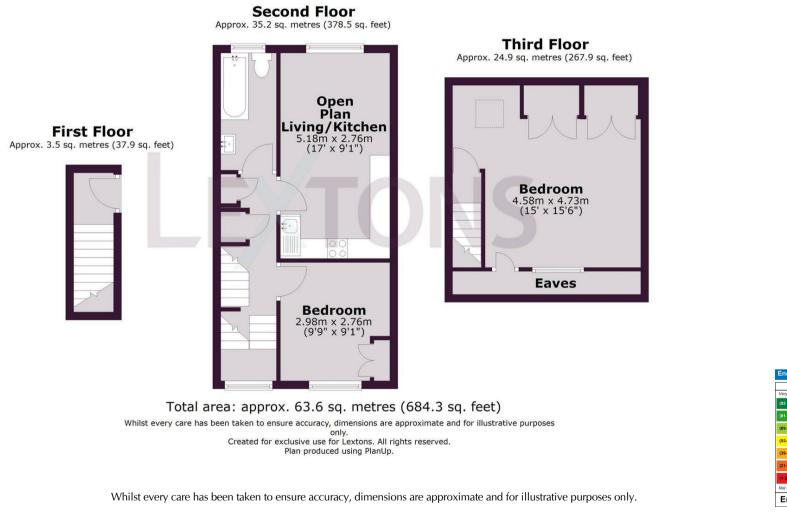

The open-plan living area is bright and welcoming, featuring a large sash window that floods the space with natural light. The adjoining kitchen is well-appointed with modern fittings, creating a seamless and sociable living space. A good-sized contemporary bathroom complements the main living area with stylish finishes.

The two double bedrooms are arranged over separate floors, offering a desirable sense of privacy-ideal for sharers, guests, or home working. Both bedrooms enjoy views towards the sea. The upper bedroom is particularly spacious, enhanced by a large window and Velux rooflight, creating a light-filled and airy retreat. Ample eaves storage provides generous and practical space rarely found in properties of this kind.