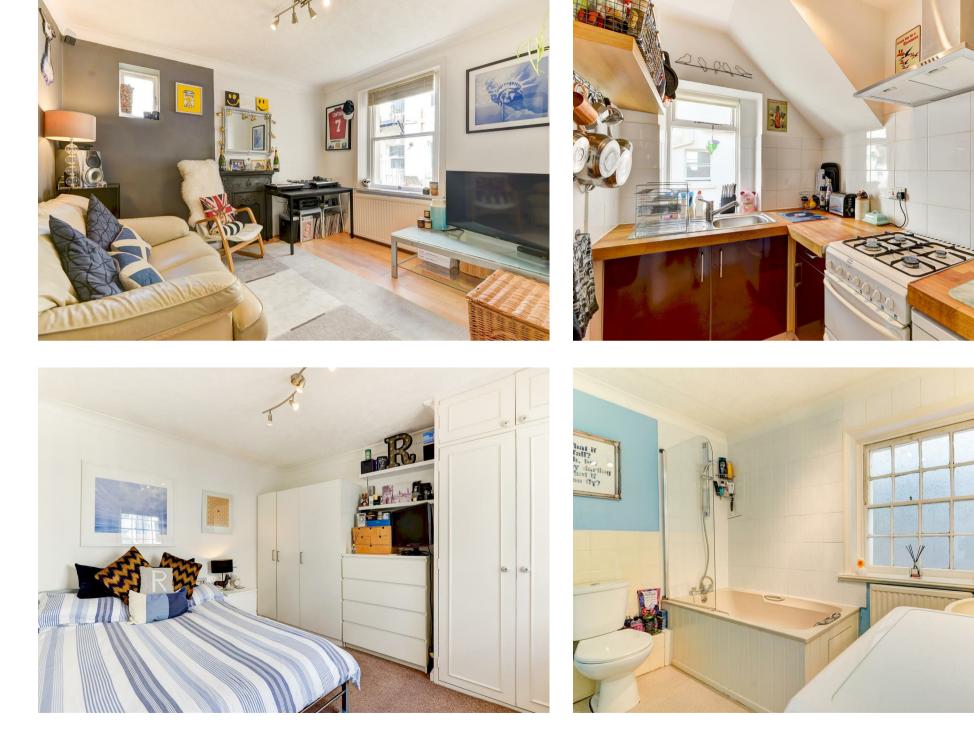

The property features a well-proportioned double bedroom, providing plenty of space for comfortable living. The separate kitchen is fitted with all white goods and offers a practical layout for cooking and storage. The bathroom includes a full-size bath, ideal for those who enjoy a relaxing soak.