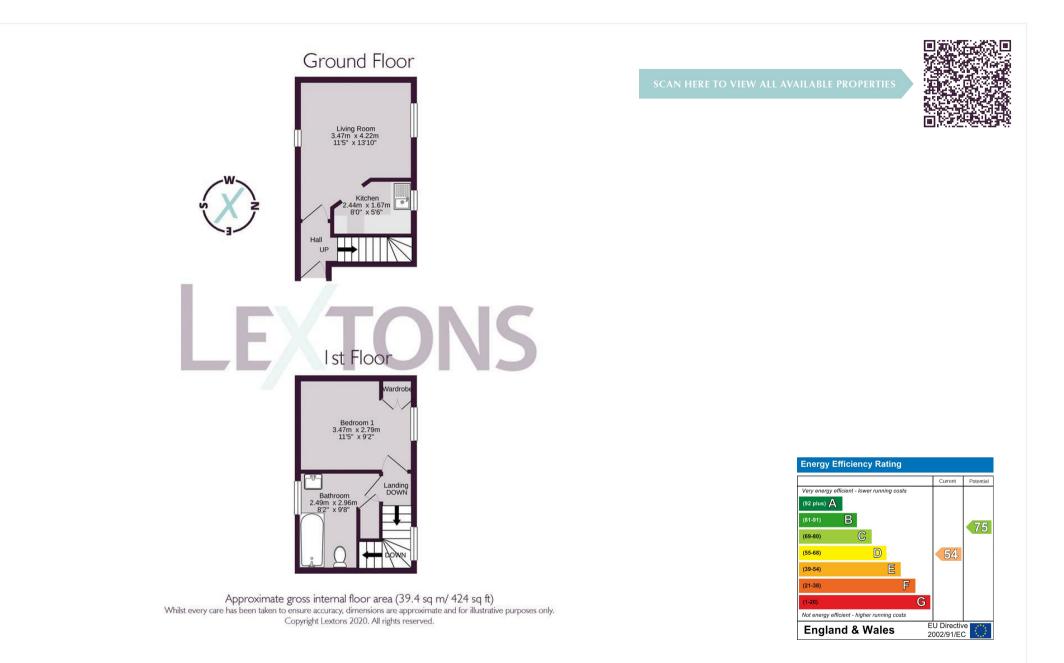

The property features a well-proportioned double bedroom, providing plenty of space for comfortable living. The separate kitchen is fitted with all white goods and offers a practical layout for cooking and storage. The bathroom includes a full-size bath, ideal for those who enjoy a relaxing soak.