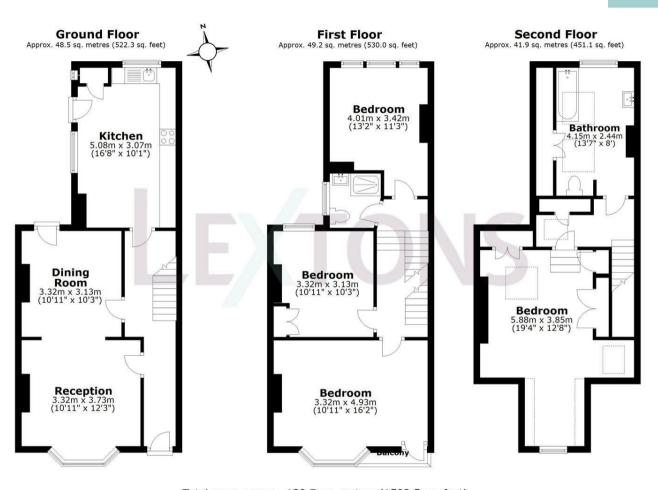

Towards the rear, a large kitchen awaits, complete with ample space for a dining table, creating a family-friendly and functional area. A pantry with plumbing for a washing machine and additional storage is conveniently tucked away, keeping the main space clutter-free. Through the kitchen, there's direct access to the patio garden, which leads directly to Wish Park, making this an ideal choice for families or those who enjoy the outdoors.

The first floor features three well-proportioned bedrooms, including two spacious doubles and a comfortable regular double. There is a modern shower room on this level, offering convenience and privacy. On the top floor, the eaves room benefits from generous storage options, including fitted wardrobes, while the velux windows allow for a bright and airy atmosphere. A bathroom on this floor completes the accommodation, adding to the practicality of this thoughtfully designed home.

Total area: approx. 139.7 sq. metres (1503.5 sq. feet)