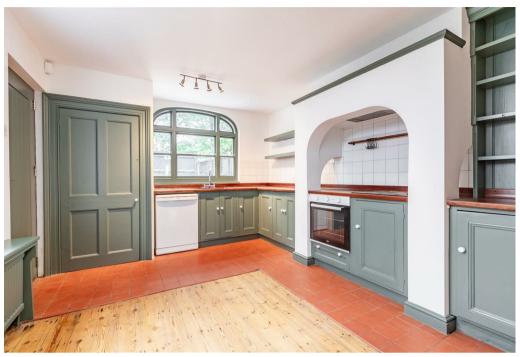

Towards the rear, a large kitchen awaits, complete with ample space for a dining table, creating a family-friendly and functional area. A pantry with plumbing for a washing machine and additional storage is conveniently tucked away, keeping the main space clutter-free. Through the kitchen, there's direct access to the patio garden, which leads directly to Wish Park, making this an ideal choice for families or those who enjoy the outdoors.