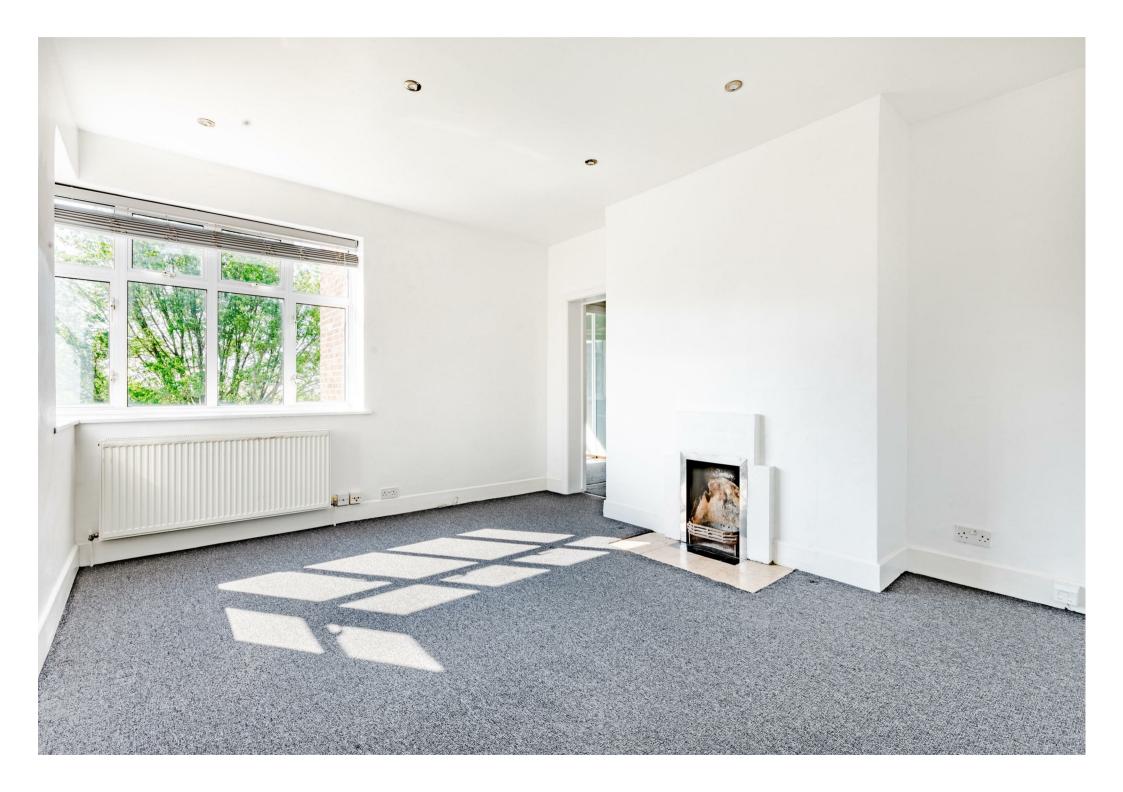

The apartment is bright and airy, offering generously proportioned living spaces that have been tastefully redecorated to a high standard. Throughout the home, original Art Deco features have been carefully retained, adding character and a sense of heritage. The separate kitchen is fully fitted with modern appliances and finished to an excellent specification—perfect for everyday cooking and stylish entertaining.