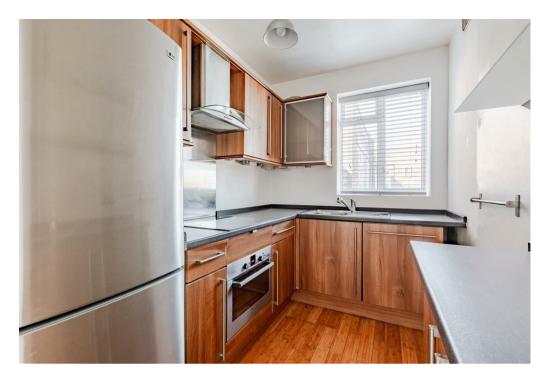

The apartment is bright and airy, offering generously proportioned living spaces that have been tastefully redecorated to a high standard. Throughout the home, original Art Deco features have been carefully retained, adding character and a sense of heritage. The separate kitchen is fully fitted with modern appliances and finished to an excellent specification—perfect for everyday cooking and stylish entertaining.