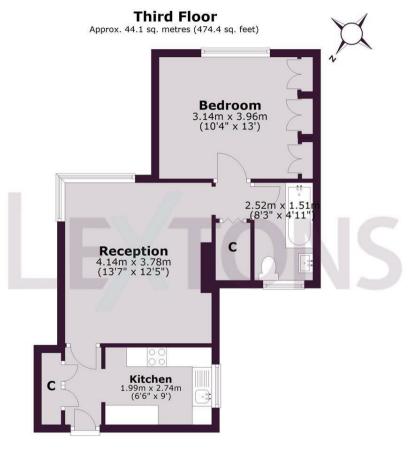

Total area: approx. 44.1 sq. metres (474.4 sq. feet)

Whilst every care has been taken to ensure accuracy, dimensions are approximate and for illustrative purposes only.

Created for exclusive use for Lextons. All rights reserved.

Plan produced using PlanUp.