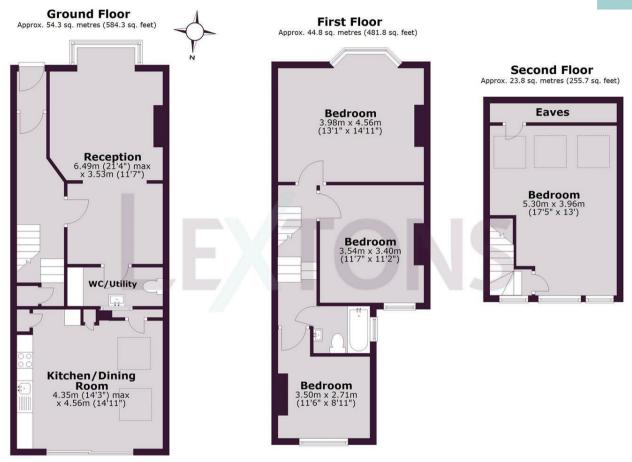

Total area: approx. 122.8 sq. metres (1321.8 sq. feet)

Whilst every care has been taken to ensure accuracy, dimensions are approximate and for illustrative purposes only.

Created for exclusive use for Lextons. All rights reserved.

Plan produced using Planup.