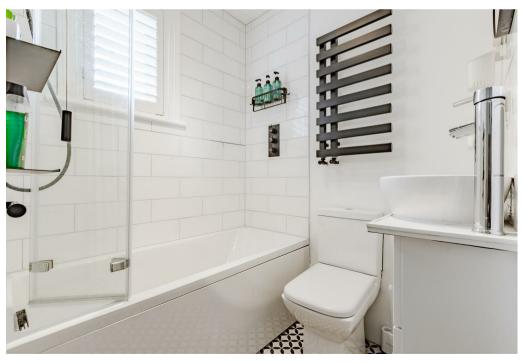

Inside, a beautiful through reception room features a large bay window with plantation shutters, a charming wood burner, and stylish, stripped wood flooring. The inviting hallway, with elegant cast iron radiators, leads into a stunning openplan kitchen and dining area at the rear—a perfect social hub flooded with natural light from rooflights and expansive glazed doors that open onto the garden. The contemporary kitchen is well-appointed with sleek, integrated appliances and offers ample space for both family life and entertaining.