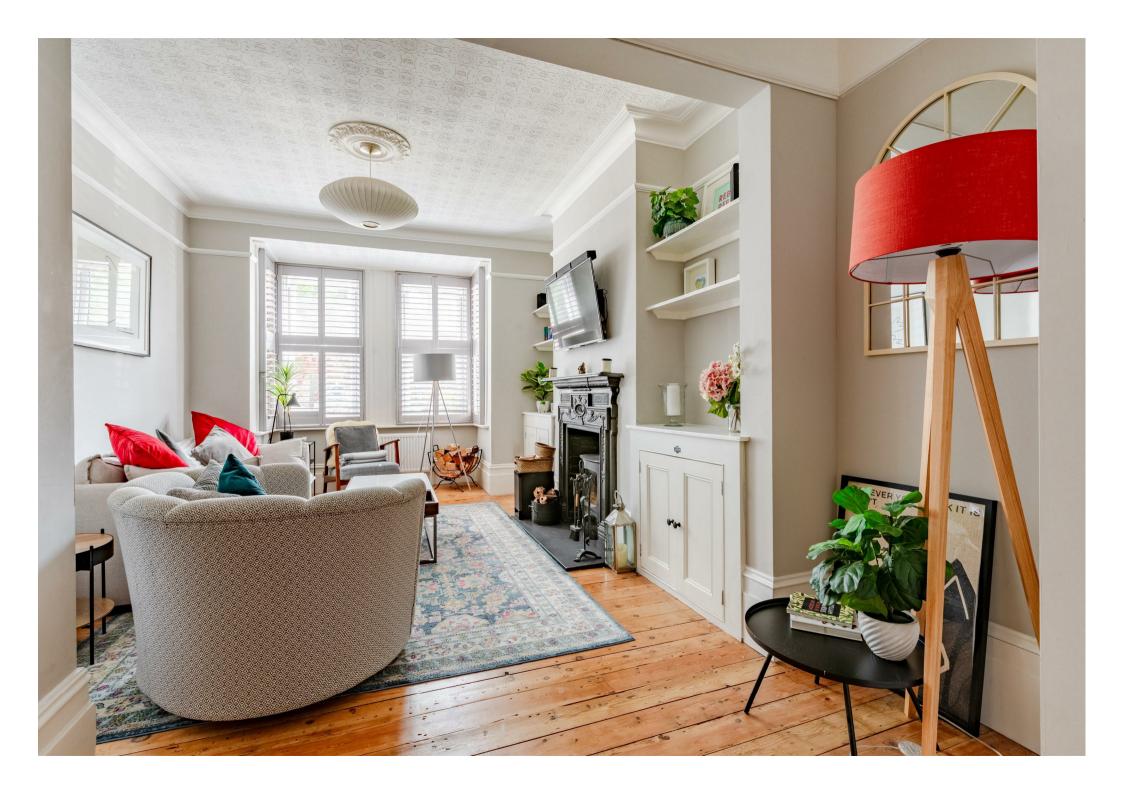

Inside, a beautiful through reception room features a large bay window with plantation shutters, a charming wood burner, and stylish, stripped wood flooring. The inviting hallway, with elegant cast iron radiators, leads into a stunning openplan kitchen and dining area at the rear—a perfect social hub flooded with natural light from rooflights and expansive glazed doors that open onto the garden. The contemporary kitchen is well-appointed with sleek, integrated appliances and offers ample space for both family life and entertaining.