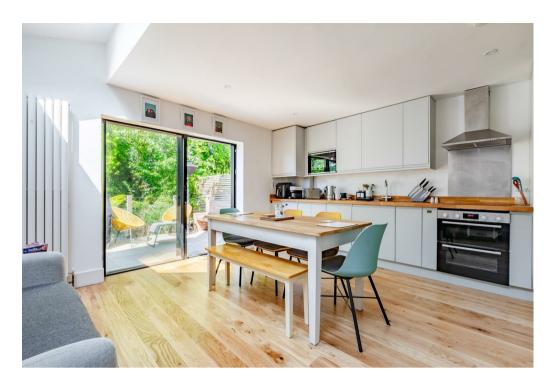

Inside, a beautiful through reception room features a large bay window with plantation shutters, a charming wood burner, and stylish, stripped wood flooring. The inviting hallway, with elegant cast iron radiators, leads into a stunning openplan kitchen and dining area at the rear—a perfect social hub flooded with natural light from rooflights and expansive glazed doors that open onto the garden. The contemporary kitchen is well-appointed with sleek, integrated appliances and offers ample space for both family life and entertaining.