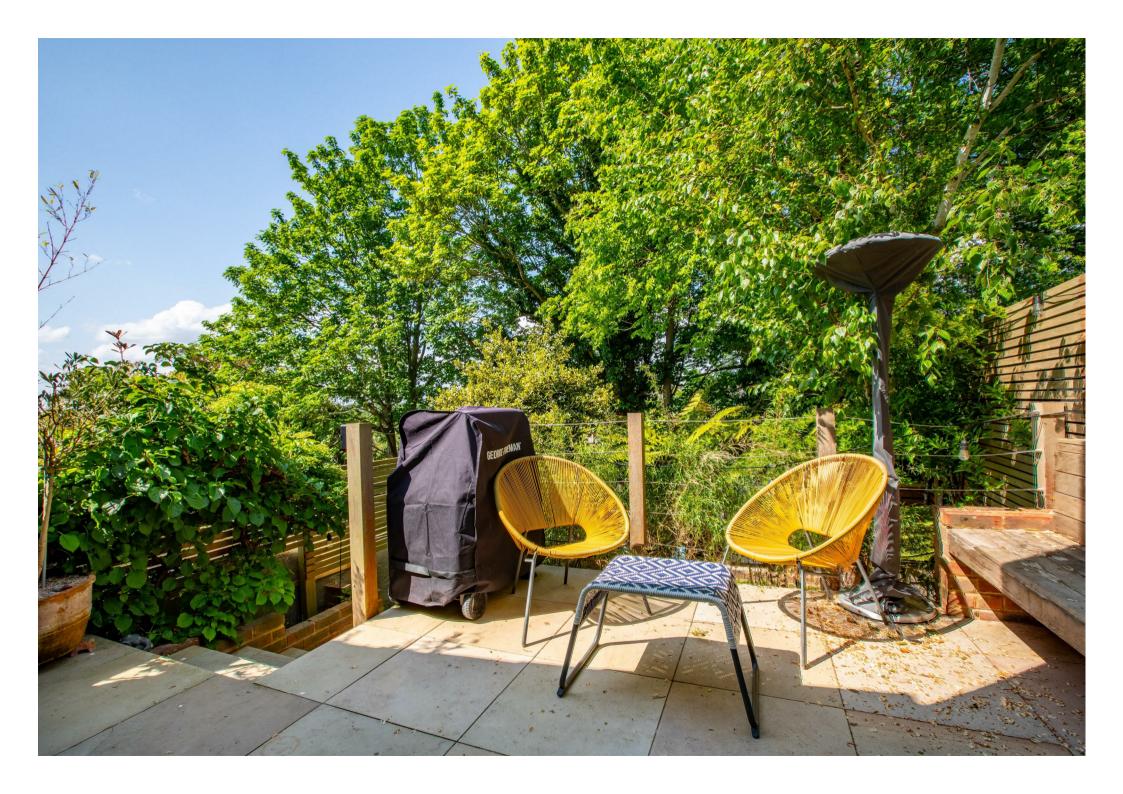

The rear garden is a peaceful retreat, thoughtfully landscaped to create two distinct areas. Surrounded by mature planting and established trees, it offers a tranquil and private outdoor space. The home's elevated position provides an impressive outlook.