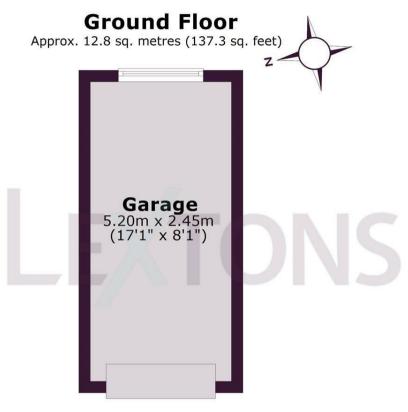

Total area: approx. 12.8 sq. metres (137.3 sq. feet)

Whilst every care has been taken to ensure accuracy, dimensions are approximate and for illustrative purposes only.

Created for exclusive use for Lextons. All rights reserved.

Plan produced using PlanUp.