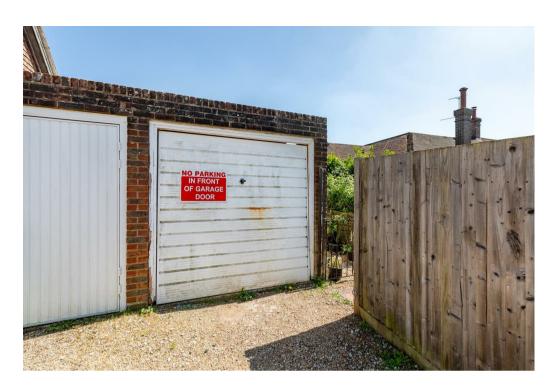

## About the property

A well-positioned and generously sized garage is becoming available to rent in the heart of Ditchling. Suitable for vehicle storage or general use, this private garage offers a practical and secure solution in the heart of the village.

The unit is large enough to accommodate a car and will benefit from a newly replaced roof prior to the start of the tenancy, ensuring the space is fully watertight and dry.

Available from 21st May 2025, with viewings available upon request.