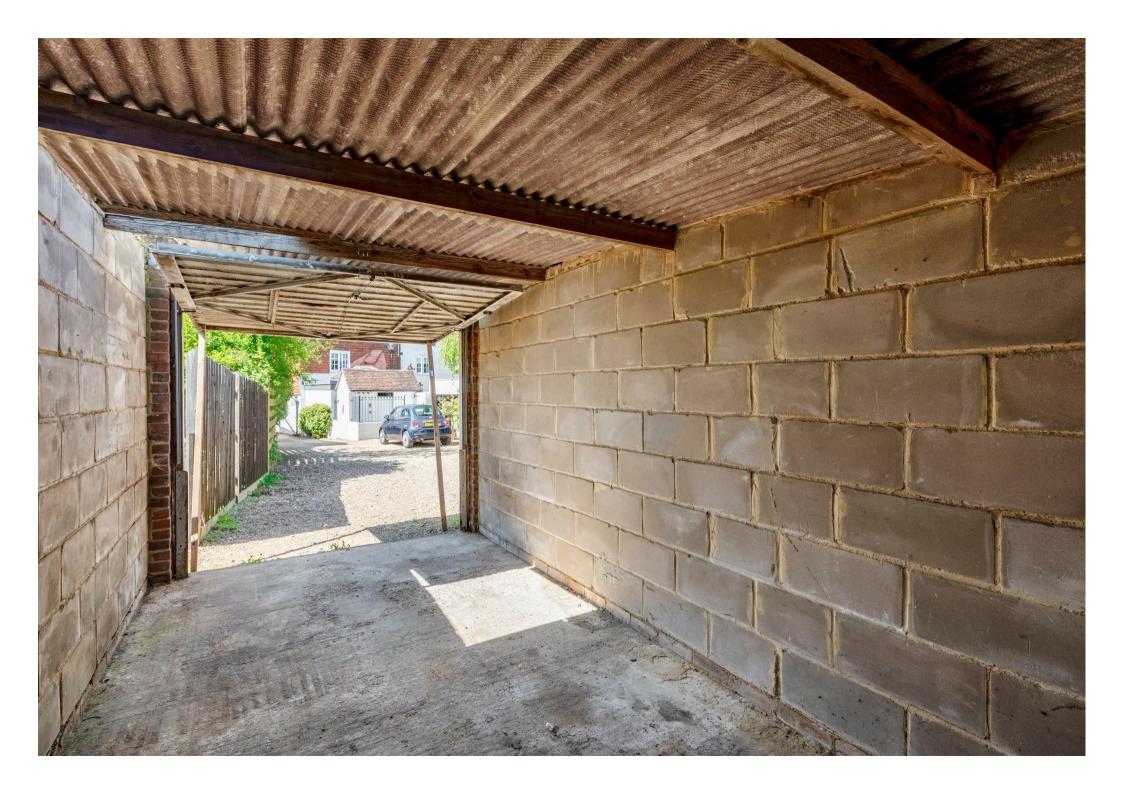

## About the property

A well-positioned and generously sized garage is becoming available to rent in the heart of Ditchling. Suitable for vehicle storage or general use, this private garage offers a practical and secure solution in the heart of the village.

The unit is large enough to accommodate a car and will benefit from a newly replaced roof prior to the start of the tenancy, ensuring the space is fully watertight and dry.

Available from 21st May 2025, with viewings available upon request.