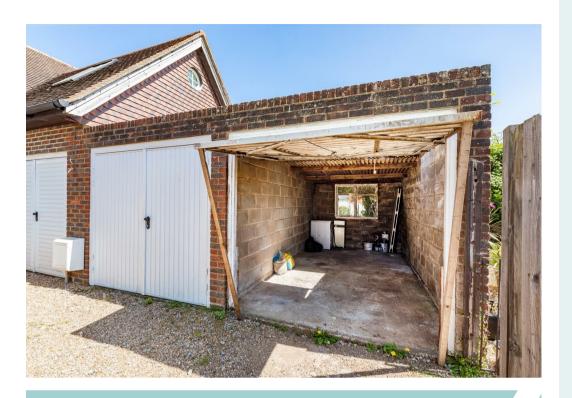

## About the property

A well-positioned and generously sized garage is becoming available to rent in the heart of Ditchling. Suitable for vehicle storage or general use, this private garage offers a practical and secure solution in the heart of the village.

The unit is large enough to accommodate a car and will benefit from a newly replaced roof prior to the start of the tenancy, ensuring the space is fully watertight and dry.

Available from 21st May 2025, with viewings available upon request.