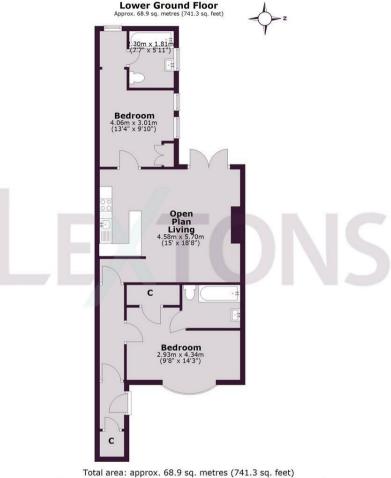

This property combines space, style, and an unbeatable location—early viewing is highly recommended.

Total area: approx. 68.9 sq. metres (741.3 sq. feet)

Whilst every care has been taken to ensure accuracy, dimensions are approximate and for illustrative purposes only.