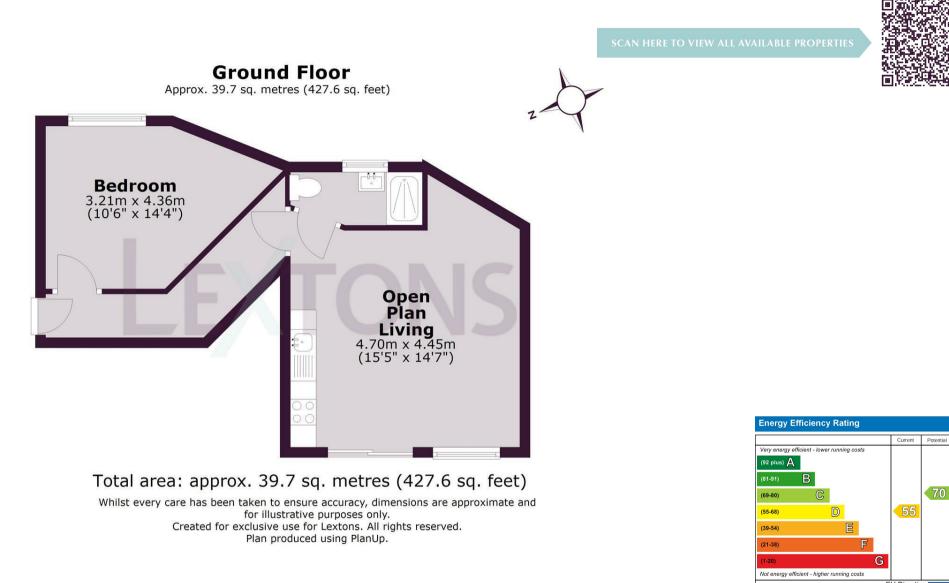

## About the property

A beautifully presented one-bedroom ground floor flat located just moments from Eastbourne's picturesque seafront. This charming property offers a bright and modern open-plan kitchen and living area, which opens directly onto a private patio garden—ideal for enjoying the fresh sea air or alfresco dining. The bedroom area provides a comfortable and well-proportioned space, while the contemporary bathroom features a stylish walk-in shower. Set in a highly sought-after location close to local amenities, shops, and transport links, this flat is perfect for those seeking a coastal lifestyle with convenience and comfort.