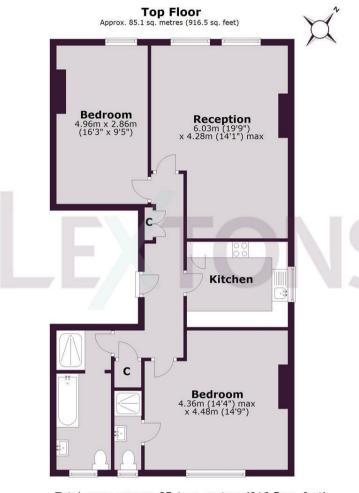

ng peaceful retreats with abundant storage options and elegant finishes. The property also includes a beautifully finished bathroom, with high-end fittings and a calm, contemporary design.

Situated just a short stroll from Hove Lawns and the beach, this exceptional home offers the best of coastal living with the convenience of city amenities. Church Road and Western Road are moments away, offering an array of independent cafes, restaurants, and shops, while excellent transport links—including nearby Hove Station—make commuting and travel easy.

Rarely does a property of this scale and quality become available in such a prime location. Whether you're seeking a refined coastal retreat or a spacious city-base, this remarkable Palmeira Square apartment delivers on every level.

















Total area: approx. 85.1 sq. metres (916.5 sq. feet)