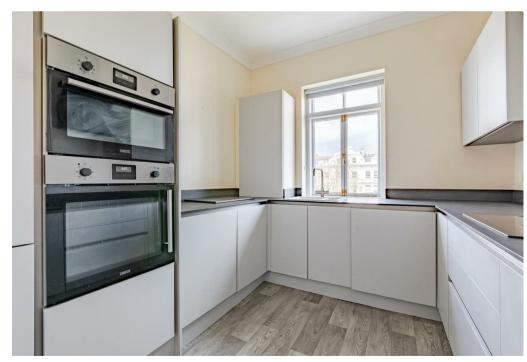

The accommodation features a vast living and dining area, perfect for both relaxing and entertaining, with views overlooking the leafy square below. A sleek, well-appointed kitchen provides ample workspace and modern appliances, seamlessly blending practicality with sophistication.