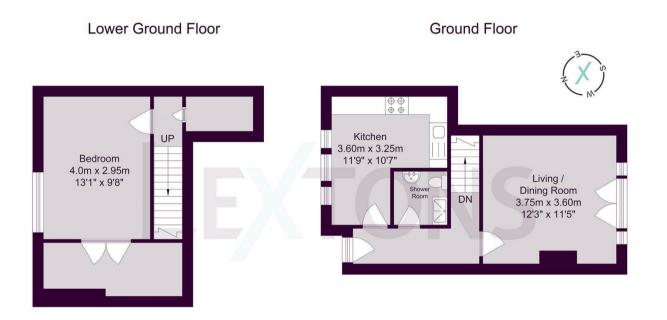

BEDROOM

ATHROOM

Approximate gross Internal floor Area 55.46 sq m/ 596.96 sq ft

Whilst every care has been taken to ensure accuracy, dimensions are approximate and for illustrative purposes only.

Call our lettings team to arrange a viewing appointment: