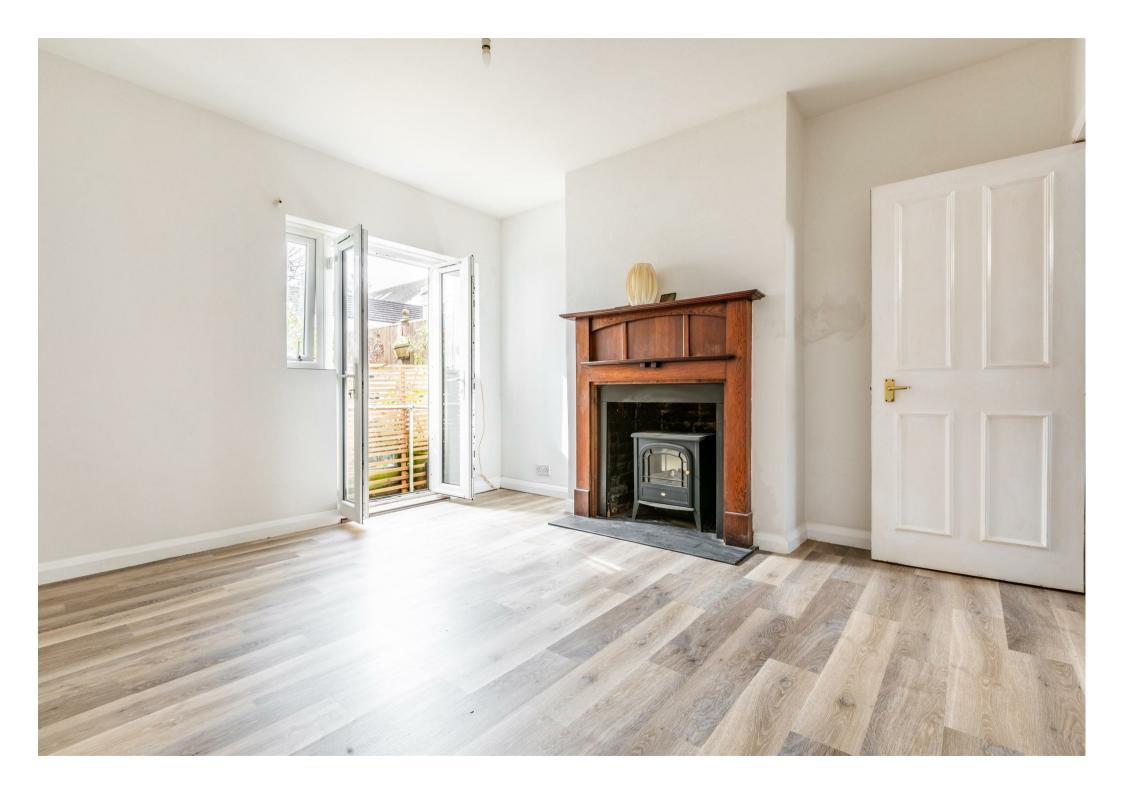

Upon entering, you'll find a generous eat-in kitchen to your left, fully equipped with essential appliances including a washing machine, fridge-freezer, electric hob, oven, and grill. The bright, south-facing living room features a characterful fireplace and stylish newly laid wooden-style flooring, creating a warm and inviting atmosphere.