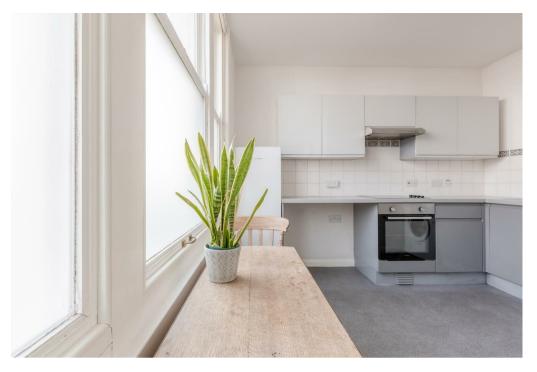

Upon entering, you'll find a generous eat-in kitchen to your left, fully equipped with essential appliances including a washing machine, fridge-freezer, electric hob, oven, and grill. The bright, south-facing living room features a characterful fireplace and stylish newly laid wooden-style flooring, creating a warm and inviting atmosphere.