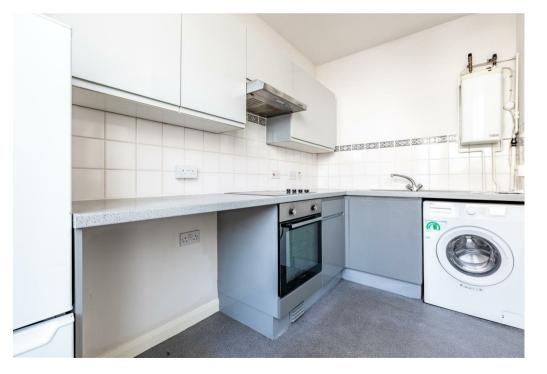

Upon entering, you'll find a generous eat-in kitchen to your left, fully equipped with essential appliances including a washing machine, fridge-freezer, electric hob, oven, and grill. The bright, south-facing living room features a characterful fireplace and stylish newly laid wooden-style flooring, creating a warm and inviting atmosphere.