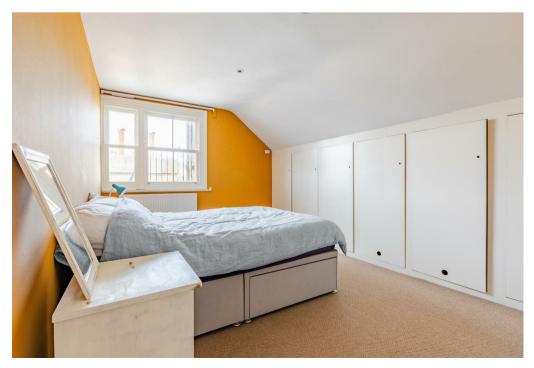

A hallway provides a thoughtful separation between the living space and the bedroom and shower room. The bedroom is generously sized, featuring built-in wardrobes for excellent storage and windows framing charming views over Hove and the South Downs beyond. Additional eaves storage has been cleverly incorporated into the kitchen and reception areas.