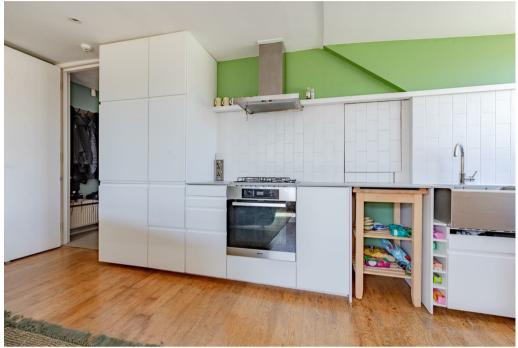

The large open-plan reception and kitchen area is flooded with natural light from expansive windows, offering stunning views over the beautifully maintained gardens of Brunswick Square and out to the seafront beyond. The modern, well-appointed kitchen seamlessly opens onto a spacious living and dining area — an ideal space for social living, enhanced by both east- and south-facing windows that fill the room with sunlight throughout the day.