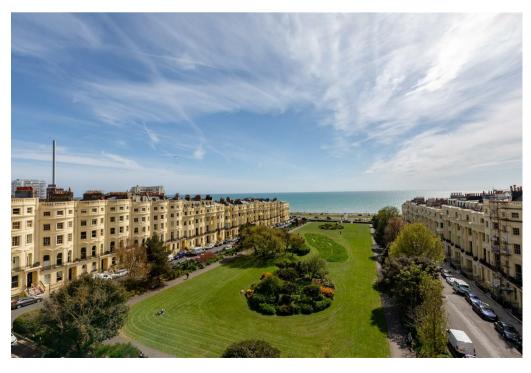

## About the property

Guide Price £300,000 - £350,000

Wonderful Top Floor One-Bedroom Apartment with Glorious Sea Views

Occupying the top floor of an impressive Regency building, this bright and airy one-bedroom apartment enjoys wide sea views and is positioned on one of Hove's most prestigious squares.

The large open-plan reception and kitchen area is flooded with natural light from expansive windows, offering stunning views over the beautifully maintained gardens of Brunswick Square and out to the seafront beyond. The modern, well-appointed kitchen seamlessly opens onto a spacious living and dining area — an ideal space for social living, enhanced by both east- and south-facing windows that fill the room with sunlight throughout the day.

Situated on a prominent corner plot of one of Hove's finest Regency squares, the apartment is just moments from the vibrant conveniences of Church Road and Western Road, with an array of independent shops, delis, cafés, restaurants, and everyday amenities.

This is the perfect seaside home — a beautiful period property in an enviable location, just steps from the beach.

SCAN HERE TO OFFER ON THIS PROPERTY

Total area: approx. 51.2 sq. metres (551.0 sq. feet)