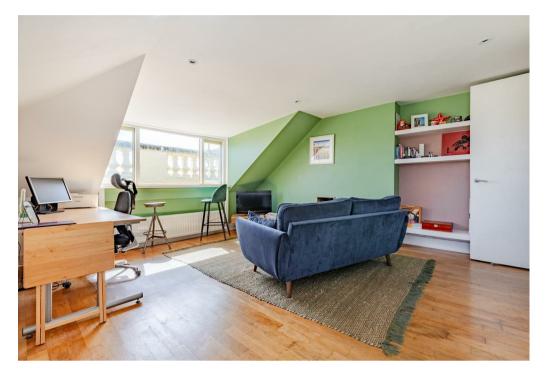

The large open-plan reception and kitchen area is flooded with natural light from expansive windows, offering stunning views over the beautifully maintained gardens of Brunswick Square and out to the seafront beyond. The modern, well-appointed kitchen seamlessly opens onto a spacious living and dining area — an ideal space for social living, enhanced by both east- and south-facing windows that fill the room with sunlight throughout the day.