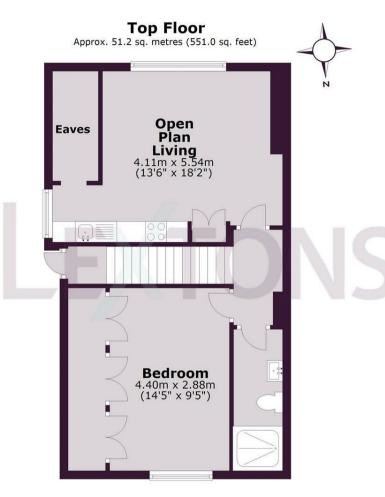

The large open-plan reception and kitchen area is flooded with natural light from expansive windows, offering stunning views over the beautifully maintained gardens of Brunswick Square and out to the seafront beyond. The modern, well-appointed kitchen seamlessly opens onto a spacious living and dining area — an ideal space for social living, enhanced by both east- and south-facing windows that fill the room with sunlight throughout the day.

A hallway provides a thoughtful separation between the living space and the bedroom and shower room. The bedroom is generously sized, featuring built-in wardrobes for excellent storage and windows framing charming views over Hove and the South Downs beyond. Additional eaves storage has been cleverly incorporated into the kitchen and reception areas.

This is the perfect seaside home — a beautiful period property in an enviable location, just steps from the beach.

SCAN HERE TO OFFER ON THIS PROPERTY

Total area: approx. 51.2 sq. metres (551.0 sq. feet)

Whilst every care has been taken to ensure accuracy, dimensions are approximate and for illustrative purposes only.

Created by Lextons. All rights reserved.

Call our sales team to arrange a viewing appointment: