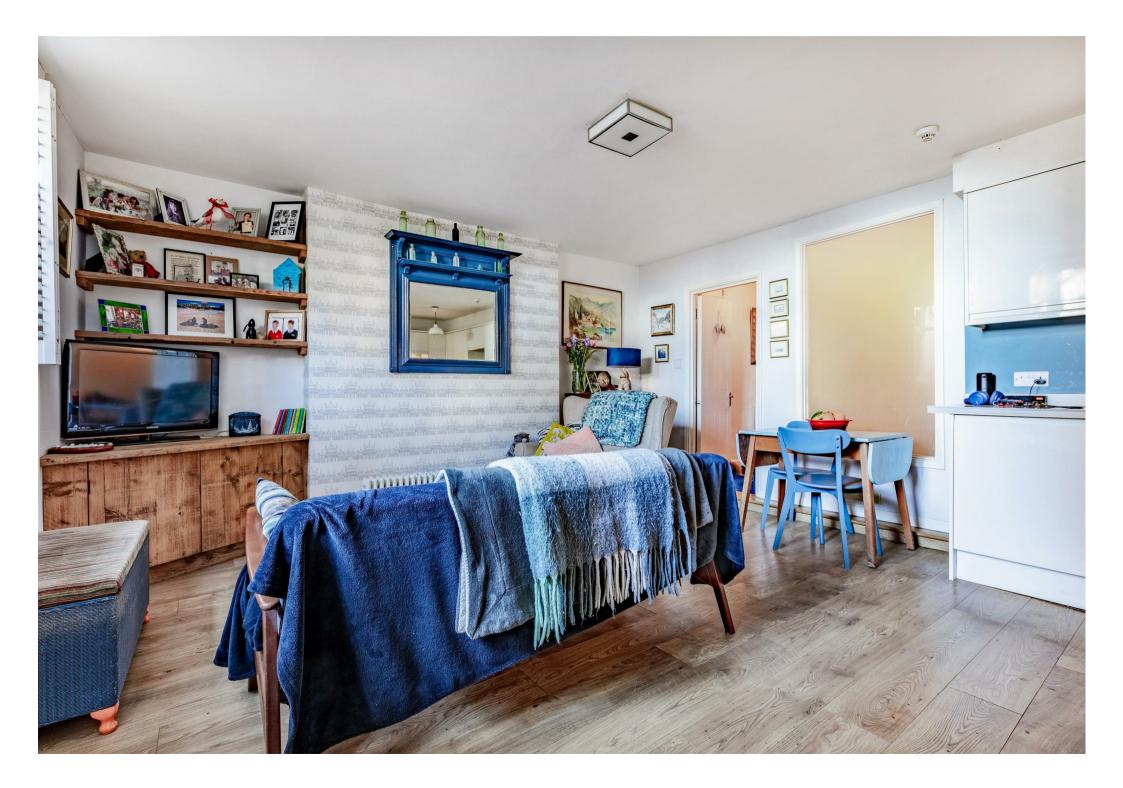

Accessed via a private entrance, the home opens into a welcoming open-plan reception and kitchen area. South-facing sash windows allow natural light to pour in, while plantation shutters and column radiators enhance the property's period charm and refined décor. The kitchen is modern and well-appointed, designed to blend style and practicality.