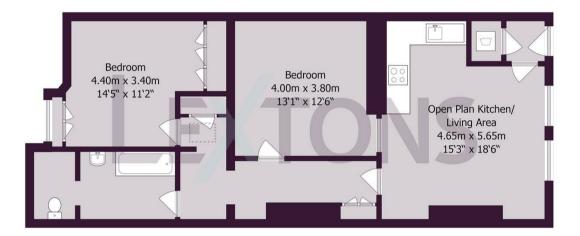

BEDROOM

2

RECEPTION

BATHROON

Approximate gross internal floor area 78.5 sq m/ 845 sq ft

Whilst every care has been taken to ensure accuracy, dimensions are approximate and for illustrative purposes only.

Created by Property Photography UK for Lextons. All rights reserved.