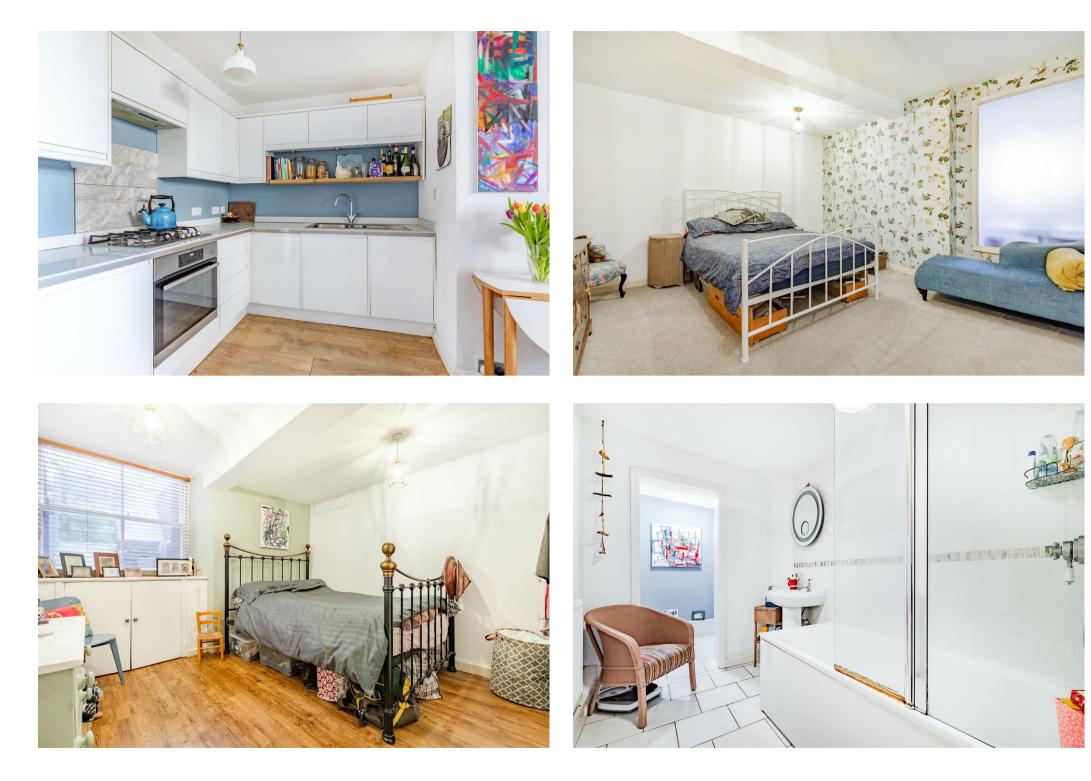

Accessed via a private entrance, the home opens into a welcoming open-plan reception and kitchen area. South-facing sash windows allow natural light to pour in, while plantation shutters and column radiators enhance the property's period charm and refined décor. The kitchen is modern and well-appointed, designed to blend style and practicality.

Two generously sized double bedrooms are set back from the main living space, leading off a wide hallway that provides a sense of seclusion and calm. A spacious contemporary bathroom serves the flat, and a handy storage cupboard is found in the entrance vestibule.