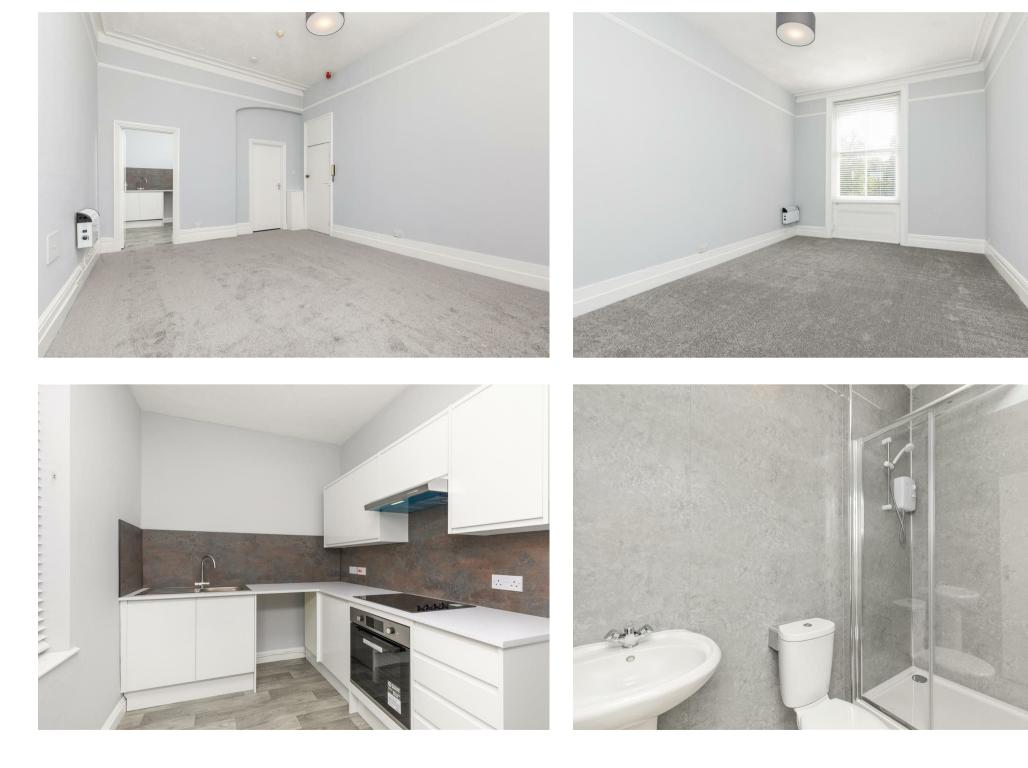

Situated on the first floor, the property welcomes you into a bright and generously sized studio room, offering ample space for a bed, sofa, and additional furniture. Leading from the main living area is a stylish, modern kitchen with space for a washing machine and fridge freezer, along with a luxurious, contemporary shower room.