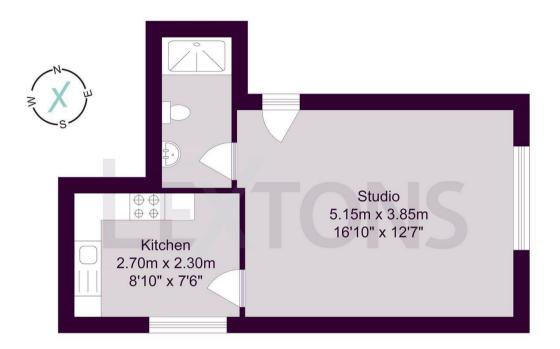

#### Approximate gross Internal floor Area 30.73 sq m/ 330.77 sq ft

Whilst every care has been taken to ensure accuracy, dimensions are approximate and for illustrative purposes only.

Call our lettings team to arrange a viewing appointment: