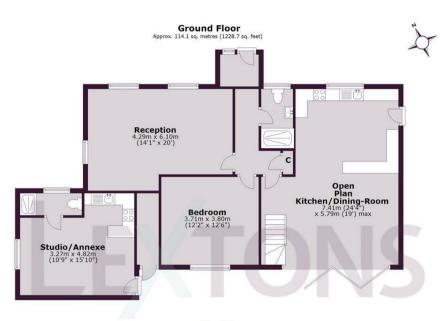

#### First Floor Approx. 67.3 sq. metres (724.9 sq. feet)

Total area: approx. 181.5 sq. metres (1953.6 sq. feet)

Call our sales team to arrange a viewing appointment:

01273 56 77 66

174 Church Road, Hove, BN3 2DJ hovesales@lextons.co.uk | www.lextons.co.uk