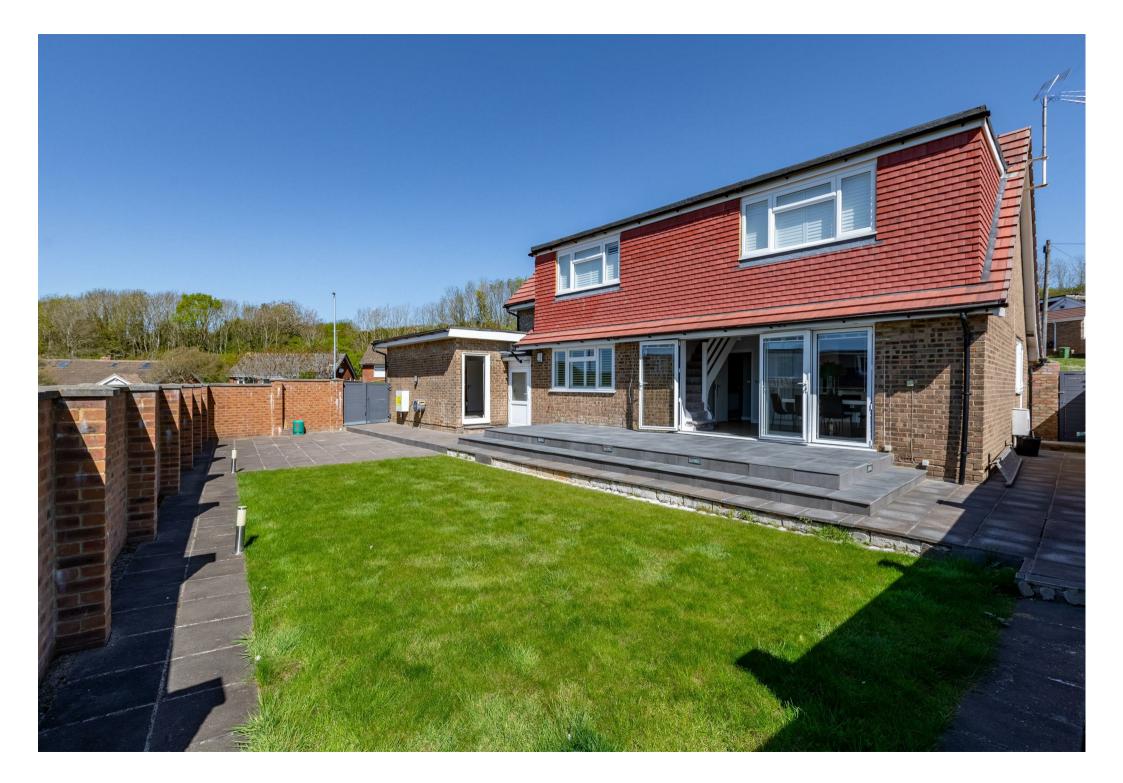

Set back behind a spacious front garden, the house benefits from private off-street parking and an electric vehicle charging point. Inside, the home has been fully refurbished throughout to an impressive standard, blending contemporary design with comfort and practicality.

The heart of the property is a large open-plan kitchen and dining area, fitted with integrated appliances and a central island. Full-width bifold doors open out onto a beautifully landscaped south-facing garden and terrace, creating a seamless indoor-outdoor living experience ideal for entertaining.

This is a standout opportunity to acquire a move-in ready, high-specification family home in one of Hangleton's most desirable residential pockets, combining space, flexibility, and access to everything the area has to offer.