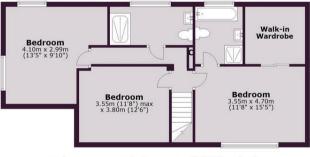

There are four generously sized double bedrooms, one featuring a walk-in wardrobe, and three sleek, modern bathrooms offering stylish and functional accommodation.

At the end of the garden, a self-contained studio annex provides excellent additional space, complete with its own kitchen and shower room—perfect for guests, a home office, or rental potential.

#### First Floor Approx. 67.3 sq. metres (724.9 sq. feet)

Total area: approx. 181.5 sq. metres (1953.6 sq. feet)

Call our sales team to arrange a viewing appointment:

01273 56 77 66

174 Church Road, Hove, BN3 2DJ hovesales@lextons.co.uk | www.lextons.co.uk