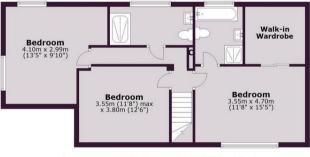

There are four generously sized double bedrooms, one featuring a walk-in wardrobe, and three sleek, modern bathrooms offering stylish and functional accommodation.

At the end of the garden, a self-contained studio annex provides excellent additional space, complete with its own kitchen and shower room—perfect for guests, a home office, or rental potential.

## First Floor Approx. 67.3 sq. metres (724.9 sq. feet)

Total area: approx. 181.5 sq. metres (1953.6 sq. feet)

Call our sales team to arrange a viewing appointment:

01273 56 77 66

174 Church Road, Hove, BN3 2DJ hovesales@lextons.co.uk | www.lextons.co.uk