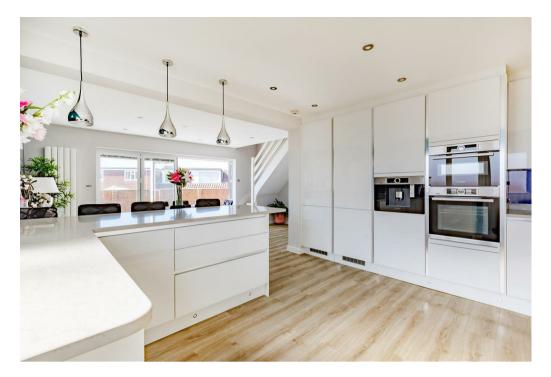

The heart of the property is a large open-plan kitchen and dining area, fitted with integrated appliances and a central island. Full-width bifold doors open out onto a beautifully landscaped south-facing garden and terrace, creating a seamless indoor-outdoor living experience ideal for entertaining.