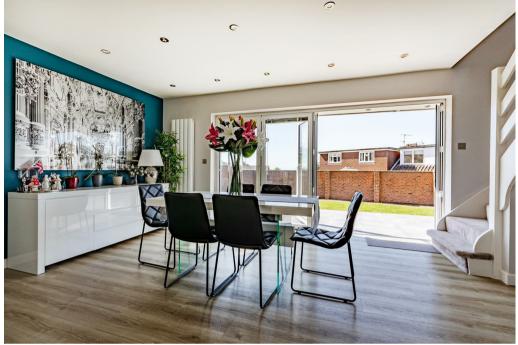

The heart of the property is a large open-plan kitchen and dining area, fitted with integrated appliances and a central island. Full-width bifold doors open out onto a beautifully landscaped south-facing garden and terrace, creating a seamless indoor-outdoor living experience ideal for entertaining.