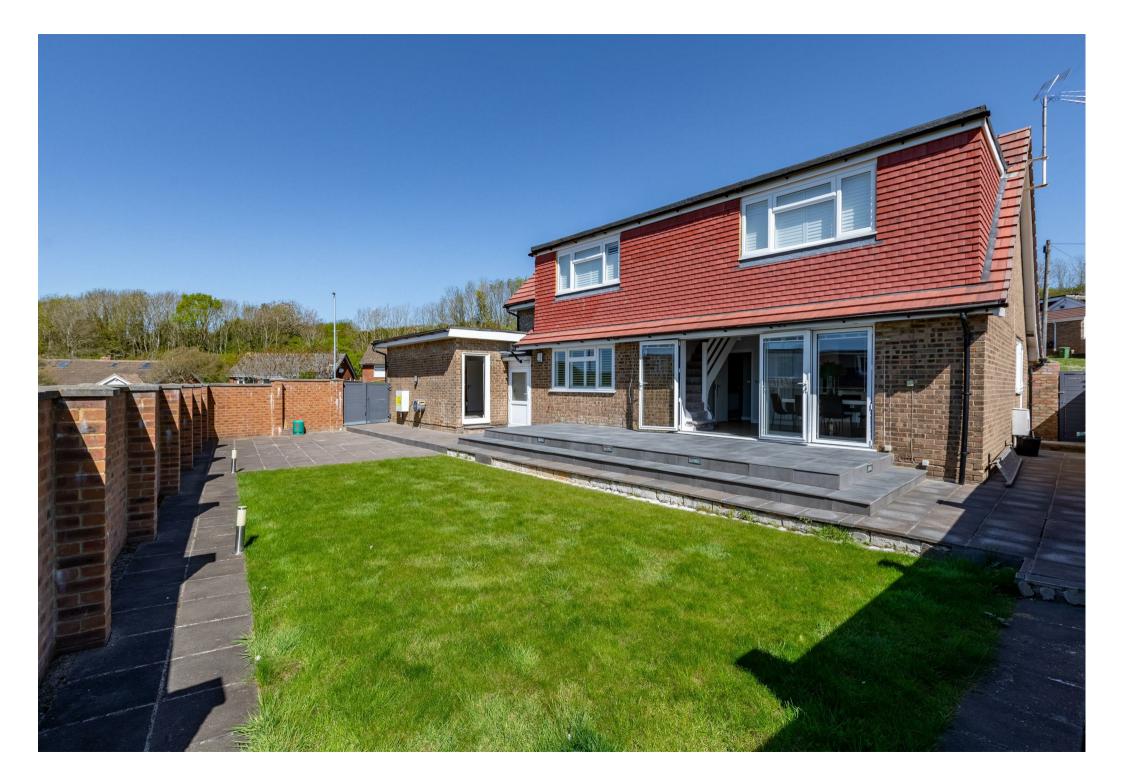

Set back behind a spacious front garden, the house benefits from private off-street parking and an electric vehicle charging point. Inside, the home has been fully refurbished throughout to an impressive standard, blending contemporary design with comfort and practicality.

The heart of the property is a large open-plan kitchen and dining area, fitted with integrated appliances and a central island. Full-width bifold doors open out onto a beautifully landscaped south-facing garden and terrace, creating a seamless indoor-outdoor living experience ideal for entertaining.