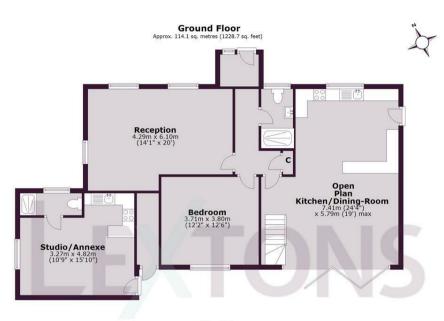

## First Floor Approx. 67.3 sq. metres (724.9 sq. feet)

Total area: approx. 181.5 sq. metres (1953.6 sq. feet)

Call our sales team to arrange a viewing appointment:

01273 56 77 66

174 Church Road, Hove, BN3 2DJ hovesales@lextons.co.uk | www.lextons.co.uk