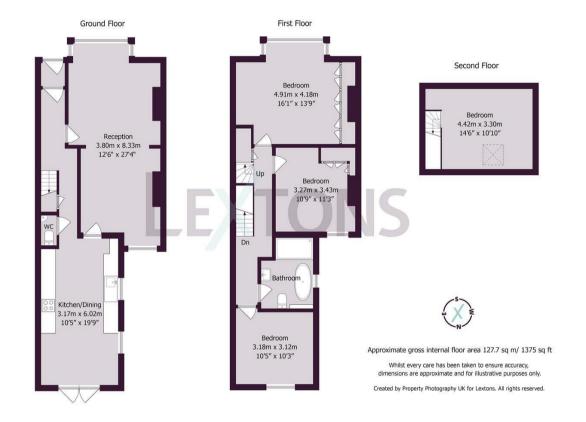

ining.

Upstairs, four double bedrooms are arranged across two floors, all beautifully proportioned and filled with natural light. The stylish family bathroom is generously sized, complete with a roll-top bath and a separate walk-in shower.

The well-maintained rear garden provides a tranquil outdoor retreat, with mature planting and a large, practical garden shed with electricity.

Ideally located close to Hove Church Street, the seafront, and both Hove and Aldrington train stations, the property also benefits from proximity to Hove Park and highly regarded local schools. The vibrant community feel of Poets Corner with its independent cafés, shops, and welcoming atmosphere—makes this an ideal choice for a family home.



2



ATHROOM













## SCAN HERE TO OFFER ON THIS PROPERTY









Call our sales team to arrange a viewing appointment:

01273 56 77 66

174 Church Road, Hove, BN3 2DJ hovesales@lextons.co.uk | www.lextons.co.uk