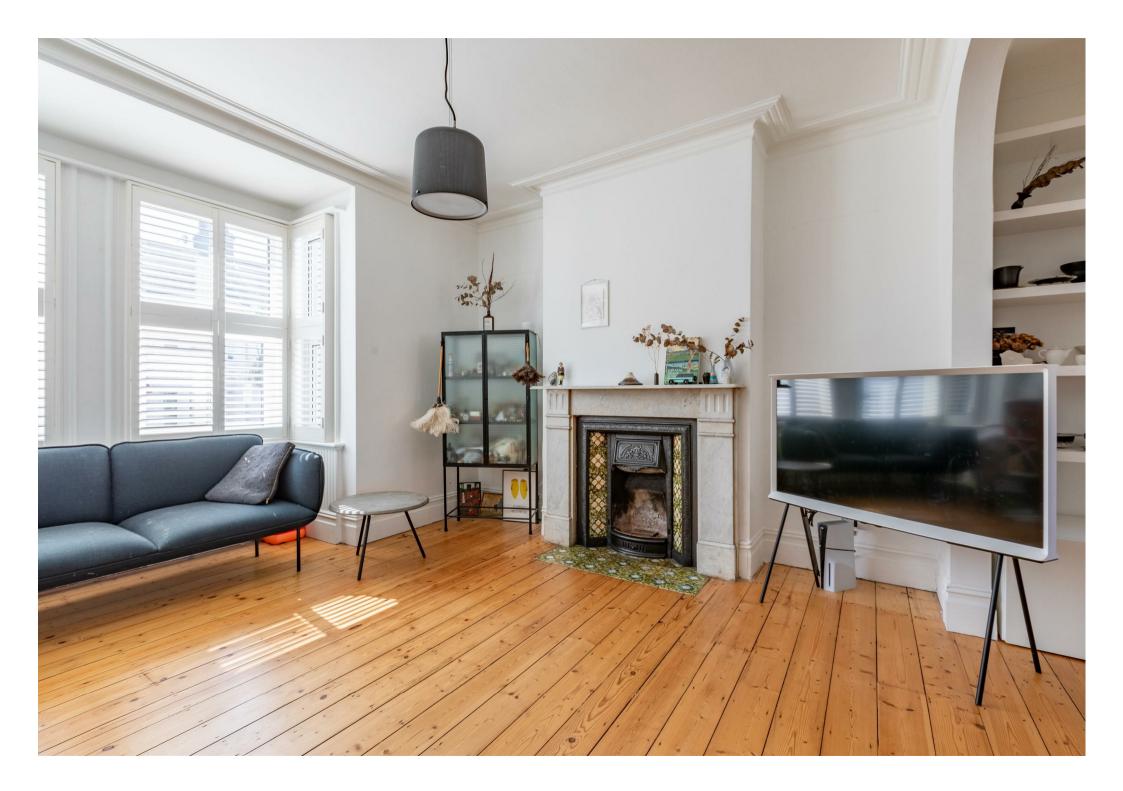

Full of character, the home retains beautiful period features throughout, with original stripped floorboards running seamlessly across the ground floor, enhancing the natural flow between rooms. Thoughtfully styled with contemporary décor that complements its historic charm, the property strikes a perfect balance between classic elegance and modern living.

The spacious and well-appointed kitchen-diner features modern appliances, a charming butler sink, and French doors that open onto the garden, offering a pleasant and leafy outlook. To the front, a large, bright living room flows through to a generous dining space—ideal for family life or entertaining.