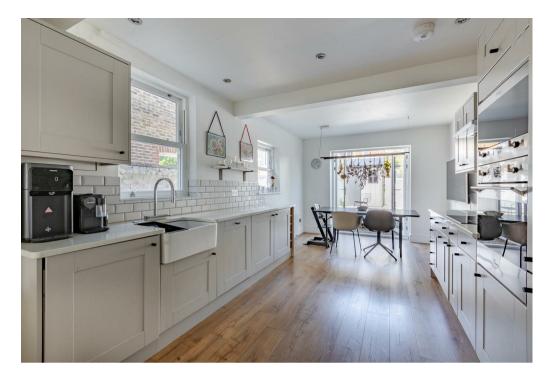

The spacious and well-appointed kitchen-diner features modern appliances, a charming butler sink, and French doors that open onto the garden, offering a pleasant and leafy outlook. To the front, a large, bright living room flows through to a generous dining space—ideal for family life or entertaining.