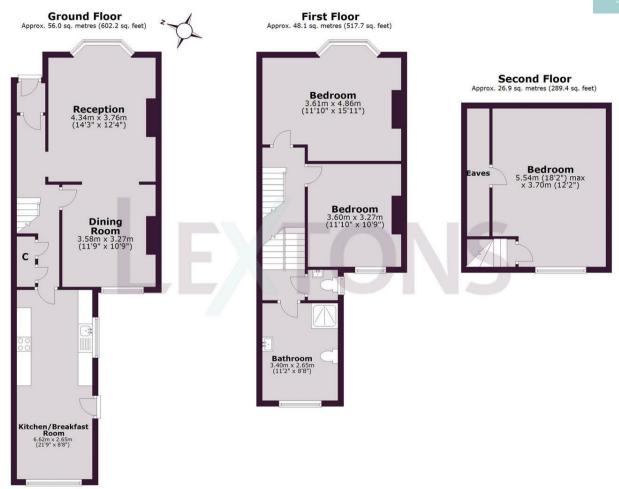

seafront, with clear vistas of the i360. The three spacious bedrooms, arranged over two floors, are light-filled and offer picturesque outlooks either over the charming tree-lined street or across the cityscape.

To the rear, a charming, walled west-facing garden enjoys sunshine throughout the day—perfect for outdoor relaxation and entertaining. The space also features a convenient outdoor storage area, adding both practicality and functionality.

Ideally positioned, the property benefits from excellent transport links, with nearby bus routes and Preston Park Station just a short walk away, offering direct connections to London and beyond. The area is also home to an array of independent shops, cafés, and delis, contributing to a vibrant and welcoming community atmosphere.

















Total area: approx. 130.9 sq. metres (1409.4 sq. feet)