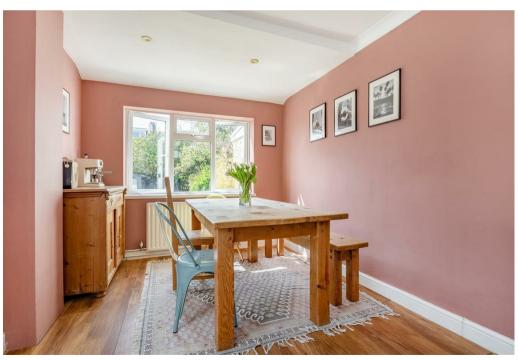

The stylishly decorated and well-appointed kitchen/diner enjoys views over the west-facing garden and is bathed in natural light throughout the day—creating a warm and inviting space ideal for both everyday living and entertaining.