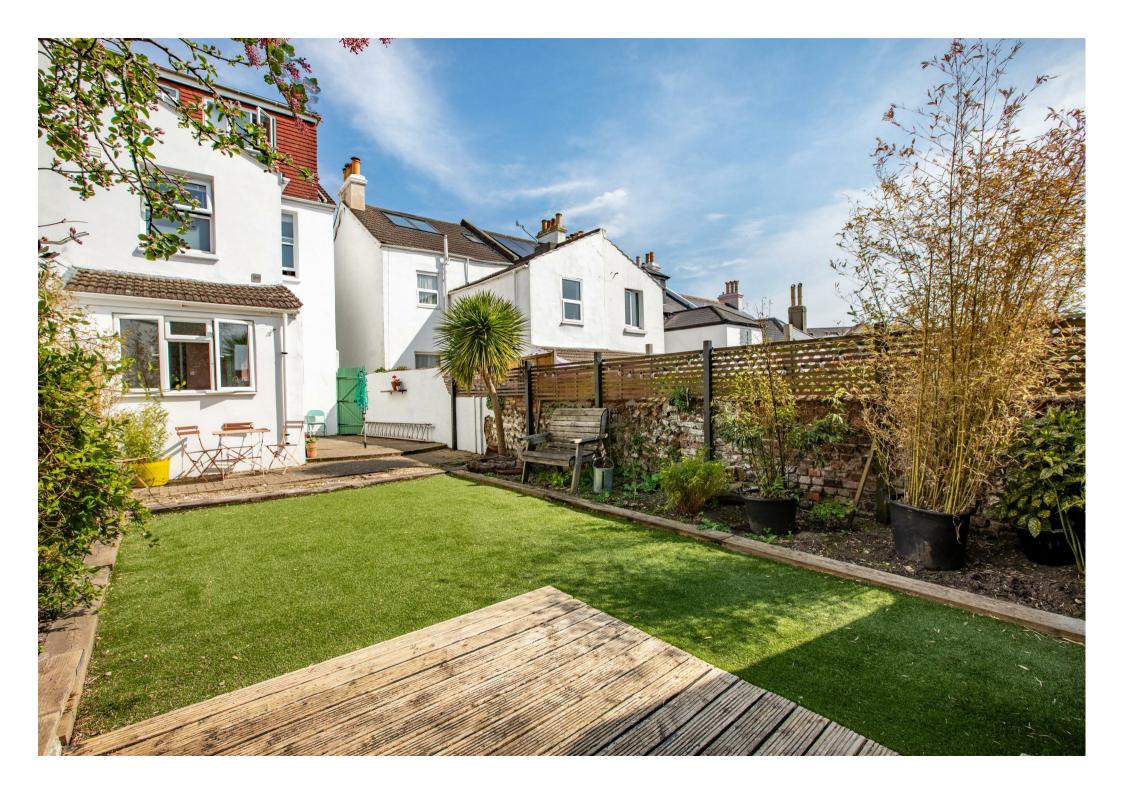

To the rear, a charming, walled west-facing garden enjoys sunshine throughout the day—perfect for outdoor relaxation and entertaining. The space also features a convenient outdoor storage area, adding both practicality and functionality.