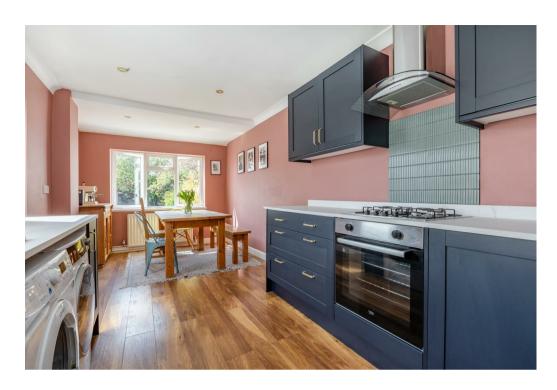

The stylishly decorated and well-appointed kitchen/diner enjoys views over the west-facing garden and is bathed in natural light throughout the day—creating a warm and inviting space ideal for both everyday living and entertaining.