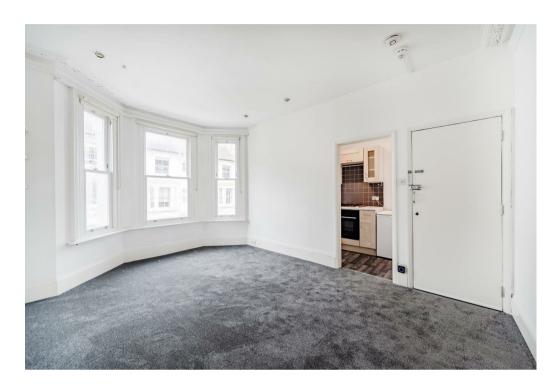

The apartment features a bright and inviting living room, complemented by elegant sash bay windows that flood the space with natural light and offer a charming outlook. The modern kitchen is thoughtfully designed with sleek units, ample storage, and integrated appliances, perfect for home cooking and entertaining.