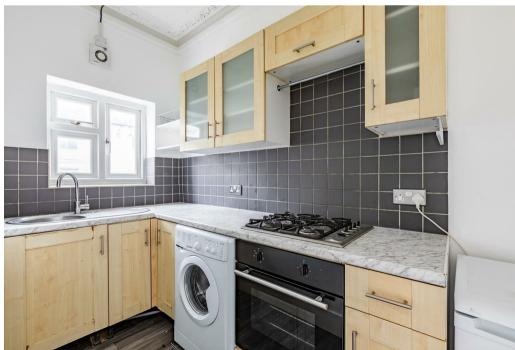

The apartment features a bright and inviting living room, complemented by elegant sash bay windows that flood the space with natural light and offer a charming outlook. The modern kitchen is thoughtfully designed with sleek units, ample storage, and integrated appliances, perfect for home cooking and entertaining.