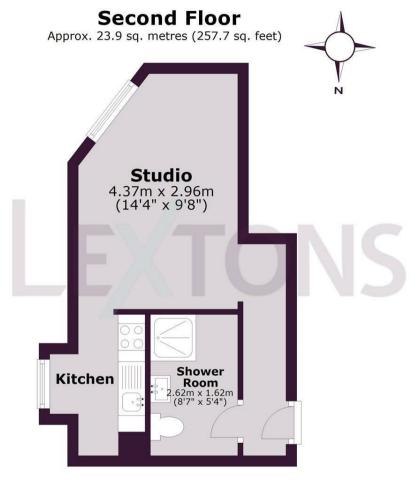

t from the comfort of your own home.

Conveniently situated close to Eastbourne town centre, you'll have easy access to a variety of shops, restaurants, and amenities, making daily errands a breeze. Whether you fancy a leisurely stroll along the promenade or a shopping spree in town, everything you need is just a stone's throw away.

Managed by Lextons, you can rest assured that your new home will be well taken care of, providing you with peace of mind and a hassle-free living experience.

Don't miss out on the opportunity to make this lovely property your own. With its modern finish, prime location, and captivating sea views, this house is sure to capture your heart. Contact us today to arrange a viewing and take the first step towards your new seaside lifestyle in Eastbourne!













Total area: approx. 23.9 sq. metres (257.7 sq. feet)