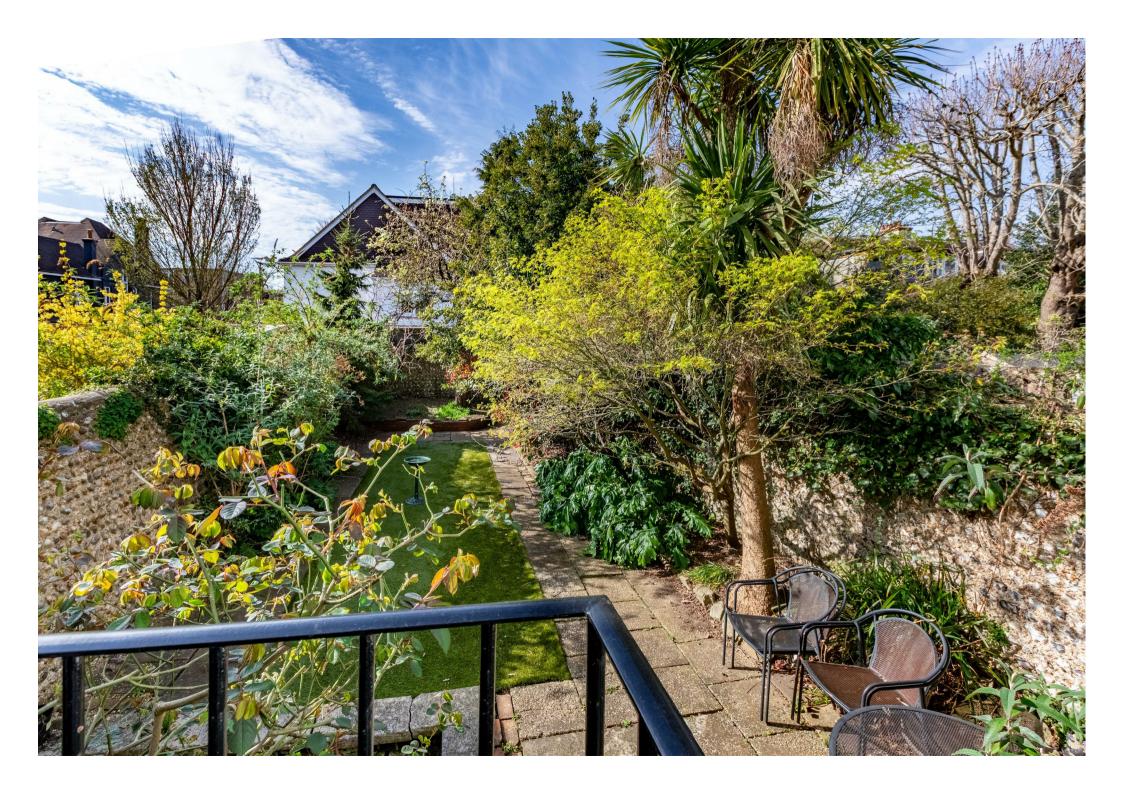

A long hallway leads to the expansive open-plan kitchen and dining area at the rear — a beautifully designed, sociable space. The modern kitchen opens into a generous dining area that overlooks the garden, creating a seamless flow from indoors to outdoors. French doors lead onto a raised terrace, which steps down to an unusually large, west-facing mature garden — a peaceful oasis with a patio, lawn, and lush borders framed by mature trees and plantings.