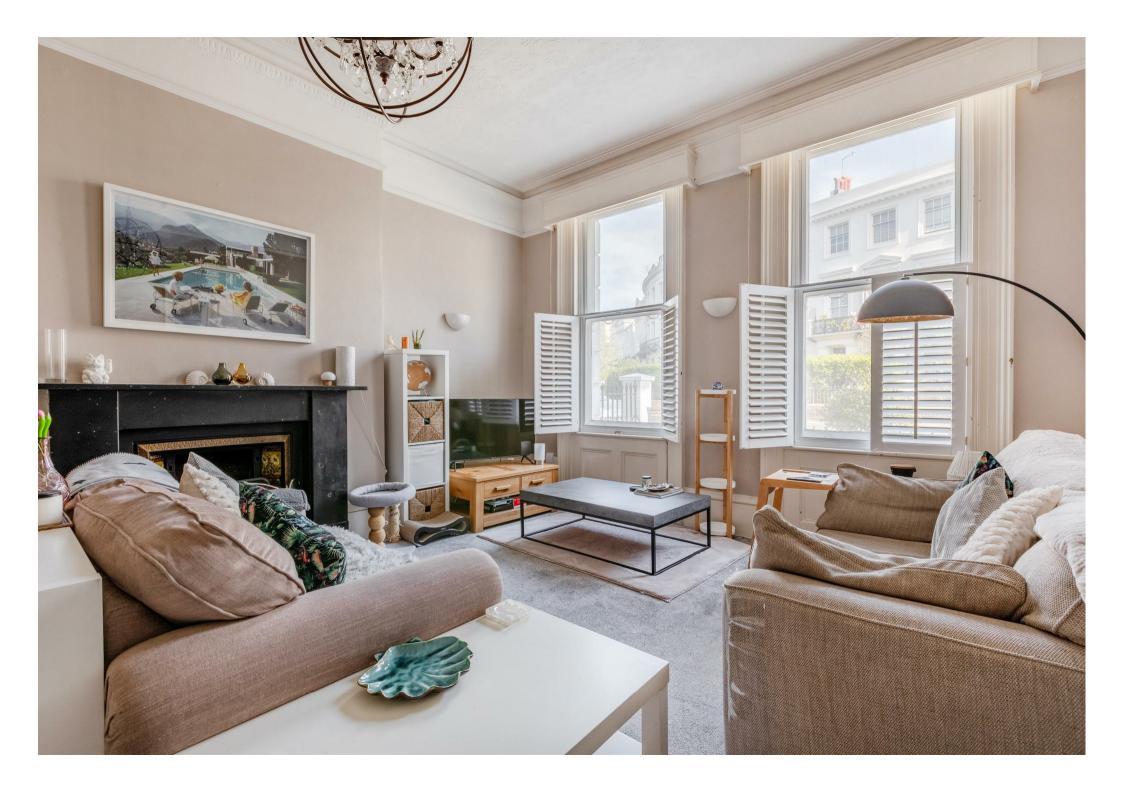

The grand reception room impresses with its soaring ceiling, striking fireplace, and large sash windows that flood the space with natural light. Throughout the apartment, a wealth of period charm is on display, from intricate cornicing to timeless architectural details.