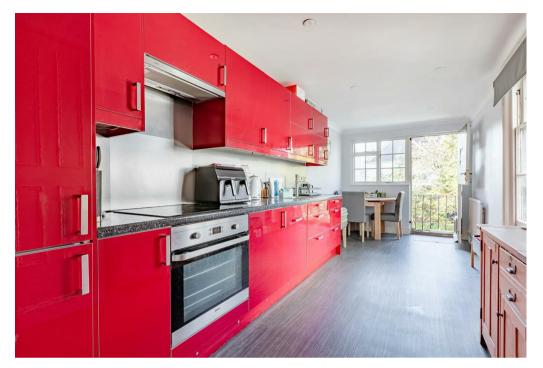

A long hallway leads to the expansive open-plan kitchen and dining area at the rear — a beautifully designed, sociable space. The modern kitchen opens into a generous dining area that overlooks the garden, creating a seamless flow from indoors to outdoors. French doors lead onto a raised terrace, which steps down to an unusually large, west-facing mature garden — a peaceful oasis with a patio, lawn, and lush borders framed by mature trees and plantings.