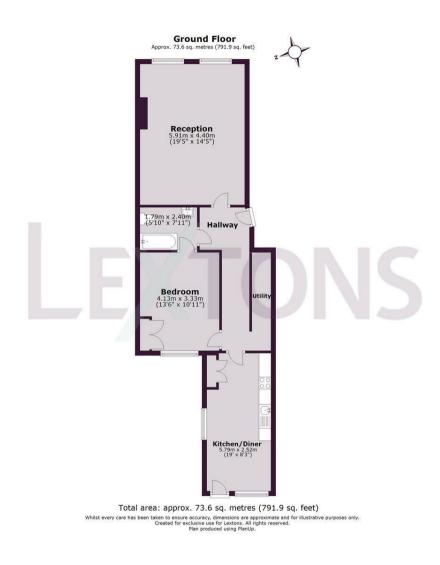

The grand reception room impresses with its soaring ceiling, striking fireplace, and large sash windows that flood the space with natural light. Throughout the apartment, a wealth of period charm is on display, from intricate cornicing to timeless architectural details.

The generously sized bedroom also features high ceilings and a large sash window overlooking the tranguil rear gardens. It benefits from a Jack and Jill connection to the modern, spacious bathroom — a thoughtful and convenient design.

A long hallway leads to the expansive open-plan kitchen and dining area at the rear — a beautifully designed, sociable space. The modern kitchen opens into a generous dining area that overlooks the garden, creating a seamless flow from indoors to outdoors. French doors lead onto a raised terrace, which steps down to an unusually large, west-facing mature garden — a peaceful oasis with a patio, lawn, and lush borders framed by mature trees and plantings.

A practical utility and storage room is conveniently located off the hallway, providing additional functionality.

Enviably positioned between Clifton and Seven Dials, the apartment enjoys easy access to a vibrant mix of independent cafes, bakeries, delis, restaurants, and local shops. Brighton station, the seafront, and the green open spaces of St. Ann's Wells Gardens and Dyke Road Park are all within walking distance.