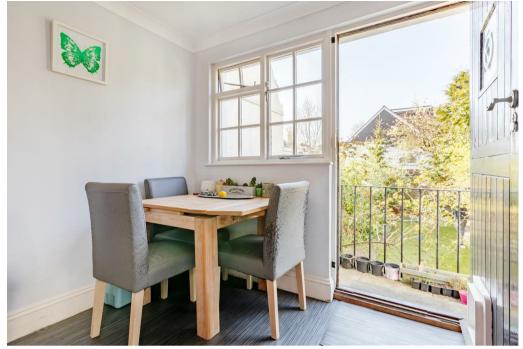

A long hallway leads to the expansive open-plan kitchen and dining area at the rear — a beautifully designed, sociable space. The modern kitchen opens into a generous dining area that overlooks the garden, creating a seamless flow from indoors to outdoors. French doors lead onto a raised terrace, which steps down to an unusually large, west-facing mature garden — a peaceful oasis with a patio, lawn, and lush borders framed by mature trees and plantings.