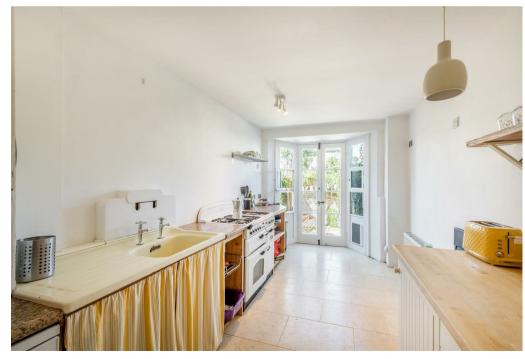

To the rear of the property is a well-appointed kitchen with a range of wall-mounted and base units, as well as direct access to a private west-facing garden—perfect for outdoor dining and relaxation.