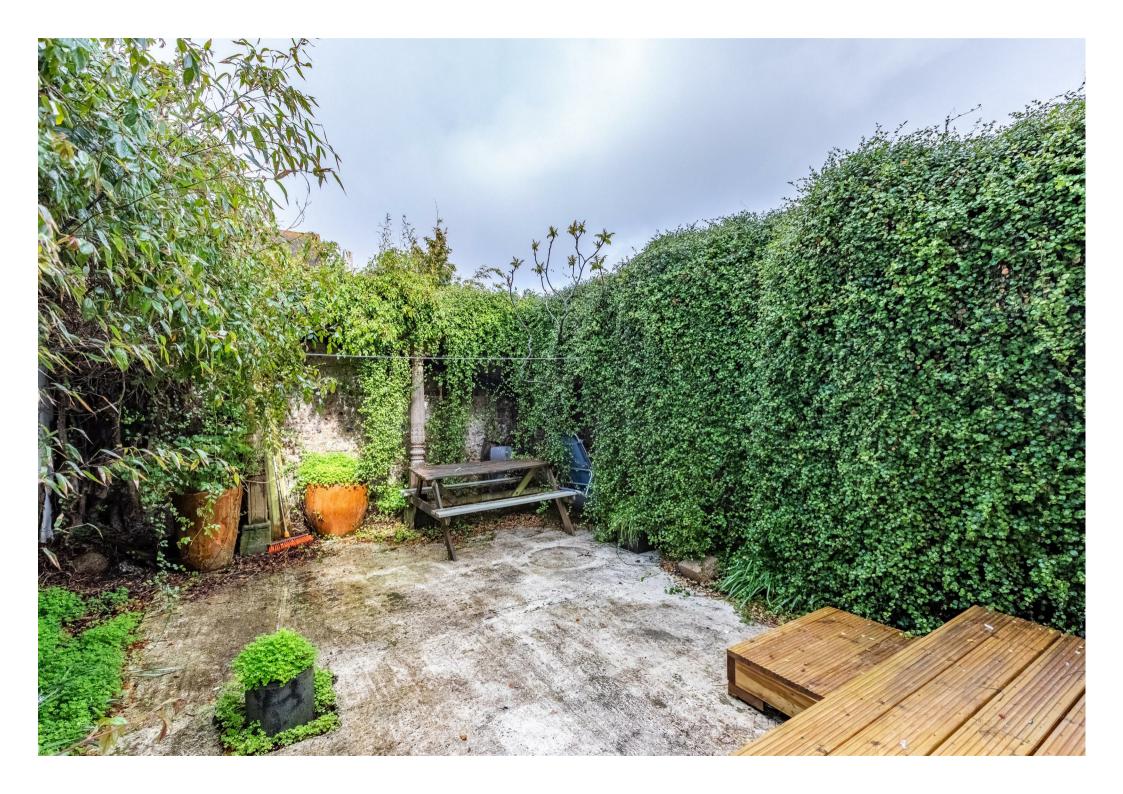

To the rear of the property is a well-appointed kitchen with a range of wall-mounted and base units, as well as direct access to a private west-facing garden—perfect for outdoor dining and relaxation.