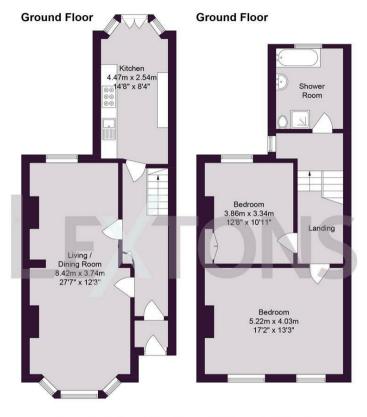

## About the property

A bright and exceptionally spacious two-bedroom maisonette, featuring a private rear garden and its own street entrance, ideally located in Kemptown.

Entering through the private entrance, a welcoming hallway provides access to all rooms. On the ground floor, you'll find an impressive double reception room stretching from the front to the rear of the property—perfect for use as two distinct living spaces. Large windows at both ends fill the space with natural light, making it ideal for entertaining.

To the rear of the property is a well-appointed kitchen with a range of wall-mounted and base units, as well as direct access to a private west-facing garden—perfect for outdoor dining and relaxation.

Upstairs, the first floor offers two generous double bedrooms. The principal bedroom is notably larger than average for the area. A stylish, modern family bathroom completes the upper floor.

Other benefits include: Gas central heating and brand new double glazed windows throughout.