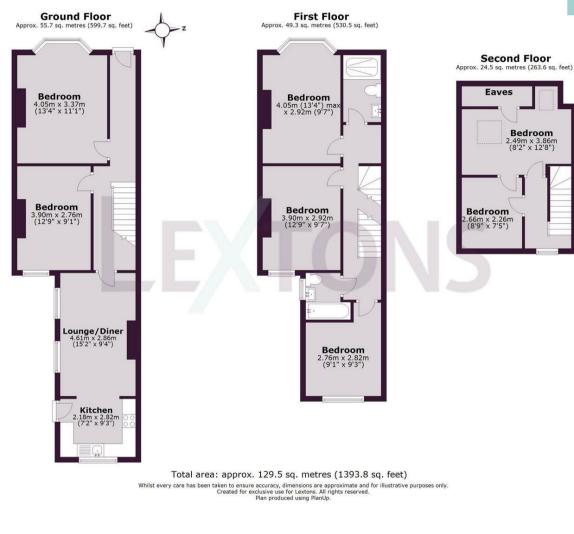

## About the property

Situated on the sought-after Roedale Road, this spacious six-bedroom house offers the perfect setup for those seeking a comfortable and well-connected home in Brighton. Set over three levels, the property combines generous living space with a layout that allows both socialising and privacy.

On the ground floor, you'll find two bright bedrooms, a welcoming living area ideal for relaxing or catching up with housemates, and a well-equipped kitchen that leads out to a low-maintenance garden. South-facing and full of sunlight, the garden is a great spot for enjoying warmer days or a quiet moment outdoors.

The first floor features two further bedrooms, along with two modern bathrooms, providing added convenience for busy mornings. The top floor, tucked away in the eaves, houses two more cosy bedrooms full of character – perfect for those who prefer a bit of extra privacy.

BEDROOM

**L** BATHROOM

Whilst every care has been taken to ensure accuracy, dimensions are approximate and for illustrative purposes only.

Created by Lextons. All rights reserved.

Call our sales team to arrange a viewing appointment: