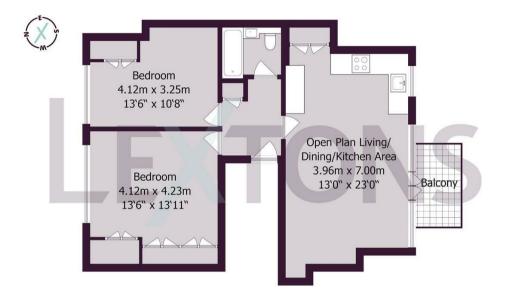

A rare opportunity to secure a stunning coastal home in one of Hove's most prestigious locations.

2 bedroom

BAT

BATHROOM

Approximate gross internal floor area 67.5 sq m/ 727 sq ft

Whilst every care has been taken to ensure accuracy, dimensions are approximate and for illustrative purposes only.