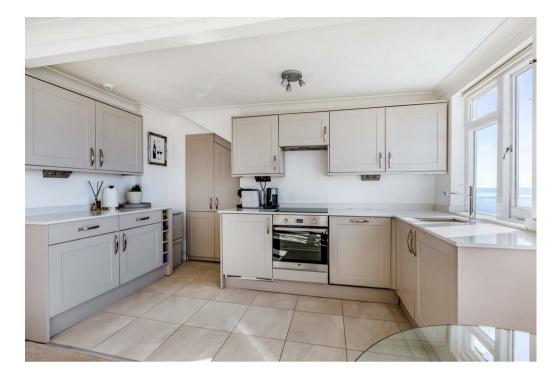

The spacious open-plan living area is designed for both relaxation and entertaining, featuring a sociable kitchen space that seamlessly connects to the living area and private balcony—the perfect spot to take in the spectacular coastal scenery. The modern, well-appointed kitchen offers ample storage and benefits from the same stunning sea views.