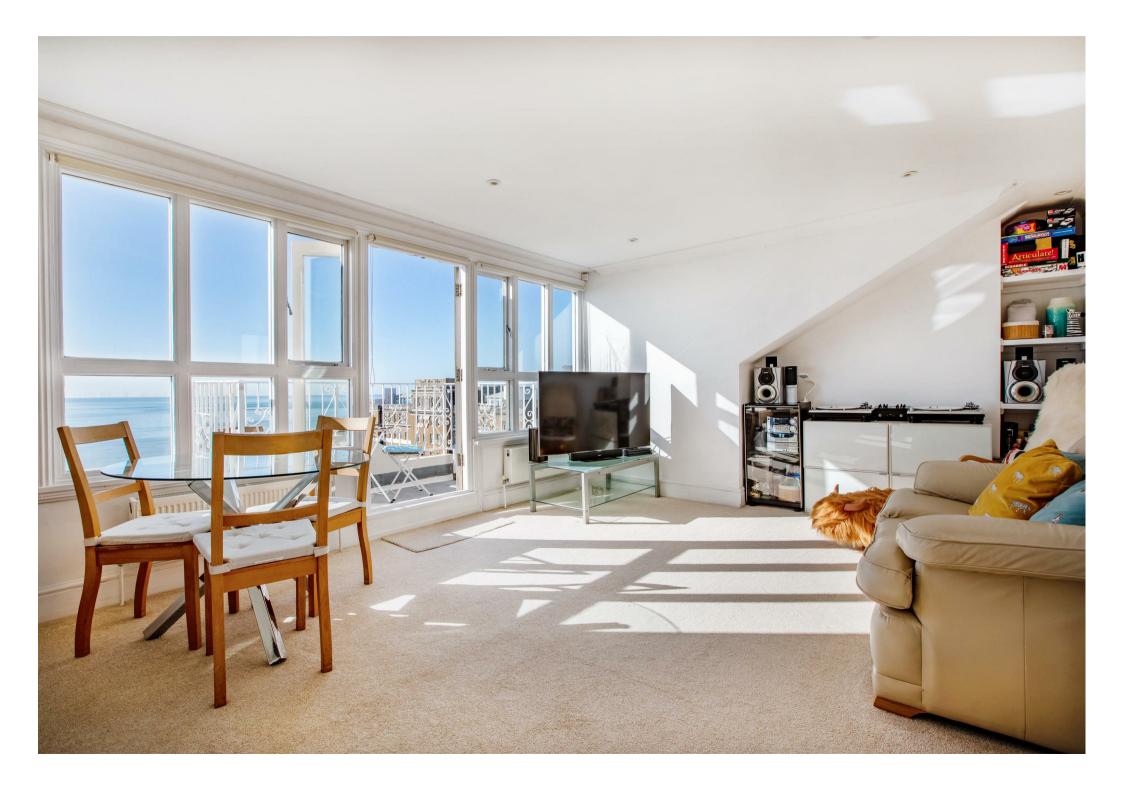

The spacious open-plan living area is designed for both relaxation and entertaining, featuring a sociable kitchen space that seamlessly connects to the living area and private balcony—the perfect spot to take in the spectacular coastal scenery. The modern, well-appointed kitchen offers ample storage and benefits from the same stunning sea views.