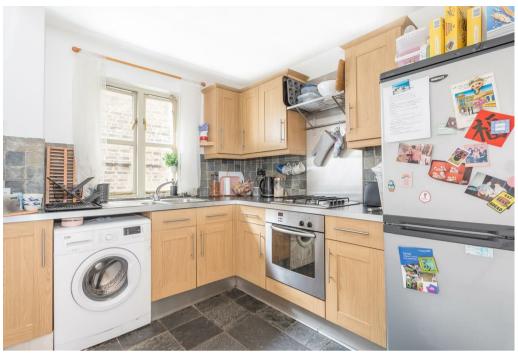

The second bedroom, located at the rear, includes built-in storage and offers lovely views of the church. Next to it, the family bathroom provides both bath and shower facilities. The separate kitchen features ample storage and counter space, making it a functional and inviting space.