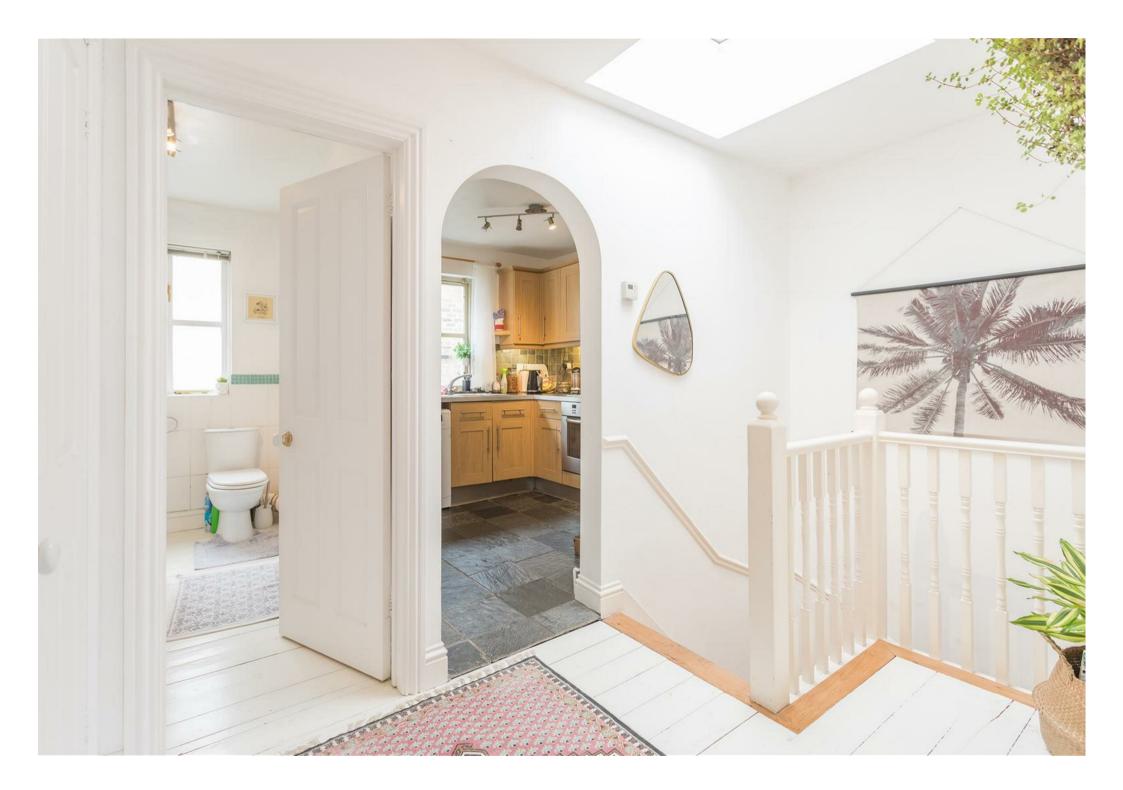

The second bedroom, located at the rear, includes built-in storage and offers lovely views of the church. Next to it, the family bathroom provides both bath and shower facilities. The separate kitchen features ample storage and counter space, making it a functional and inviting space.