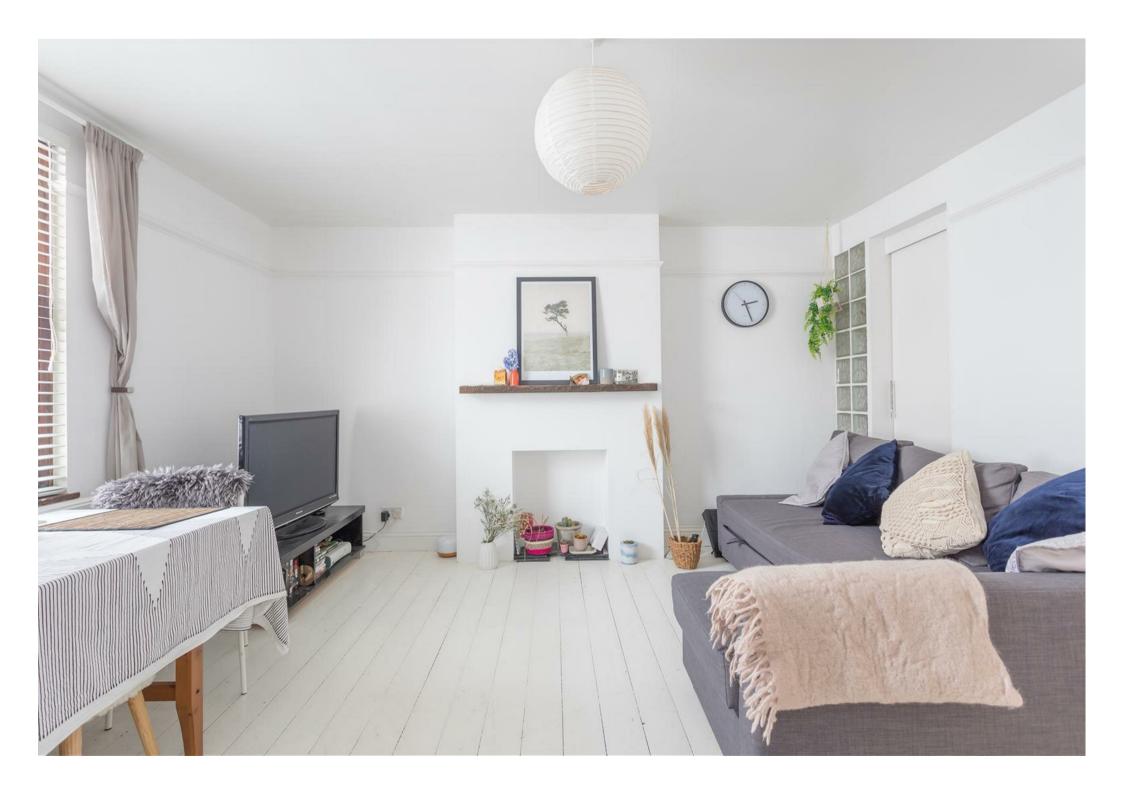

At the front of the property, the generously sized master bedroom boasts a large sash window and whitewashed wooden flooring, creating a bright and airy atmosphere. Adjacent is the charming reception room, complete with double sliding doors and a sleek minimalist fireplace.