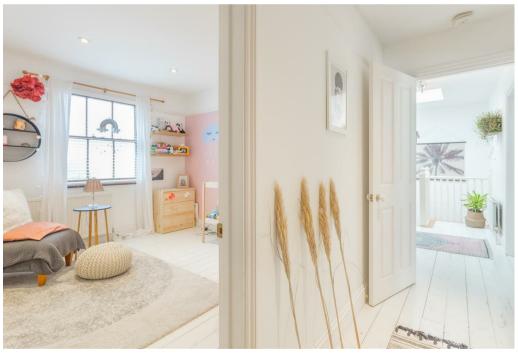

At the front of the property, the generously sized master bedroom boasts a large sash window and whitewashed wooden flooring, creating a bright and airy atmosphere. Adjacent is the charming reception room, complete with double sliding doors and a sleek minimalist fireplace.

The second bedroom, located at the rear, includes built-in storage and offers lovely views of the church. Next to it, the family bathroom provides both bath and shower facilities. The separate kitchen features ample storage and counter space, making it a functional and inviting space.