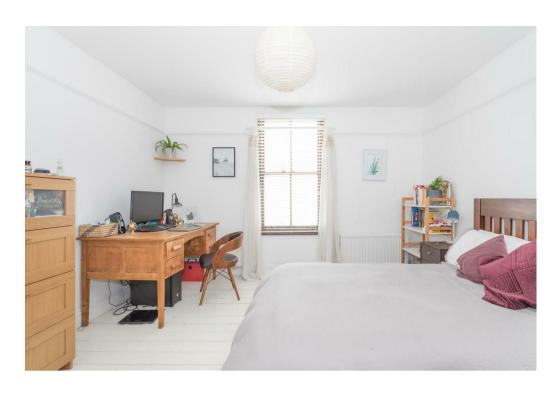

At the front of the property, the generously sized master bedroom boasts a large sash window and whitewashed wooden flooring, creating a bright and airy atmosphere. Adjacent is the charming reception room, complete with double sliding doors and a sleek minimalist fireplace.

The second bedroom, located at the rear, includes built-in storage and offers lovely views of the church. Next to it, the family bathroom provides both bath and shower facilities. The separate kitchen features ample storage and counter space, making it a functional and inviting space.