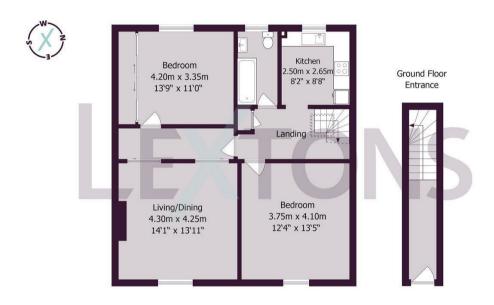

Approximate gross internal floor area 81.5 sq m/ 877 sq ft

Whilst every care has been taken to ensure accuracy, dimensions are approximate and for illustrative purposes only.

Created by Property Photography UK for Lextons. All rights reserved.