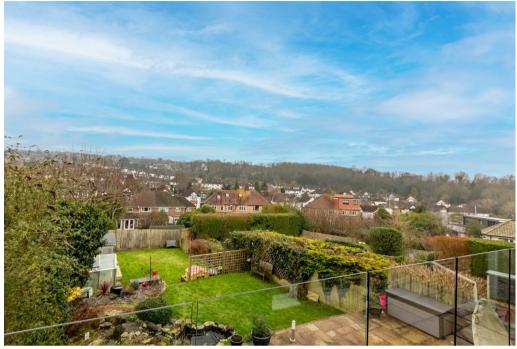

Outside, the expansive, south-easterly facing garden is a true highlight. Two attractive terraces lead down to a landscaped garden with mature plantings, a delightful sunroom, and an additional shed for storage. A cellar provides even more space, ideal for storage, a home gym, or a workshop. Furthermore, an additional store under the property offers further storage solutions.