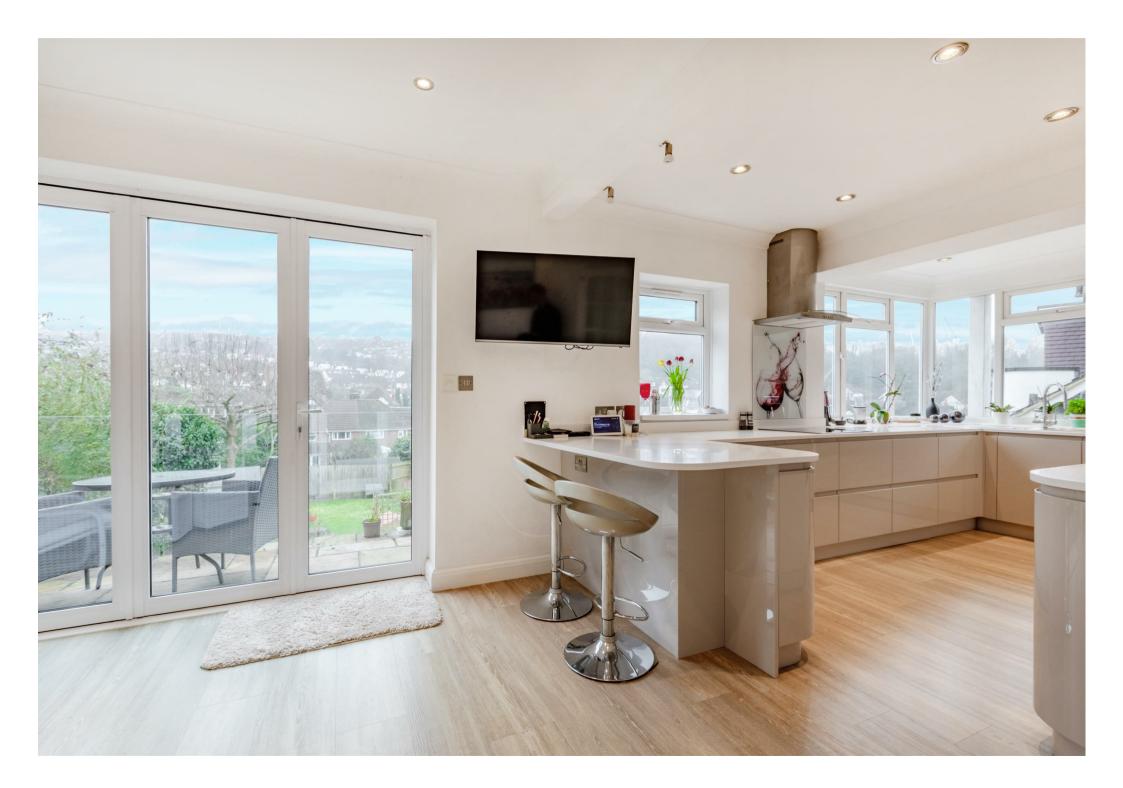

## Overhill Drive Brighton

Guide Price £700,000 - £750,000

A versatile family home offering generous living spaces, thoughtfully decorated throughout. The large open-plan kitchen and dining area features tri-folding doors that open onto an elevated terrace, providing stunning views over the beautifully landscaped garden and valley beyond. With a breakfast bar, ample worktop space, and plenty of storage, the kitchen is both functional and sociable, seamlessly connecting to the dining area to create a space perfect for entertaining. The spacious reception room features a gas-fired fireplace with a large bowed window that floods the room with natural light.