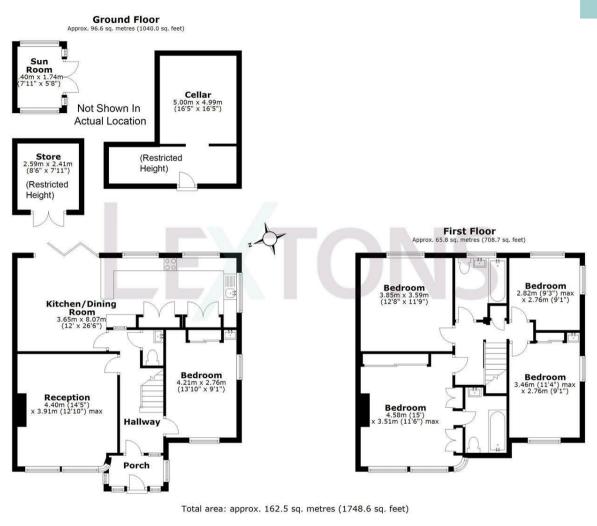

Leading off the front door porch is an open and inviting hallway, with access to a well-proportioned bedroom. A convenient downstairs W/C completes the ground floor.

Upstairs finds four well-proportioned bedrooms, all accessed via the central landing. The principal bedroom, situated at the front, features a charming bowed window, built-in wardrobes for ample storage, and a well-appointed en-suite bathroom. Two additional good-sized bedrooms at the rear enjoy large windows, making the most of the picturesque outlook. A second family bathroom and a fourth bedroom complete the upper floor accommodation.

Outside, the expansive, south-easterly facing garden is a true highlight. Two attractive terraces lead down to a landscaped garden with mature plantings, a delightful sunroom, and an additional shed for storage. A cellar provides even more space, ideal for storage, a home gym, or a workshop. Furthermore, an additional store under the property offers further storage solutions.