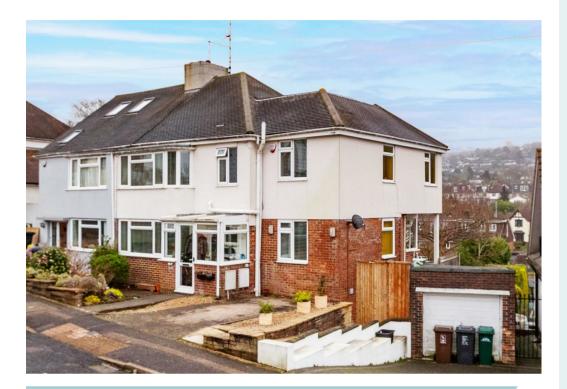

## Overhill Drive Brighton

## Overhill Drive Brighton

Guide Price £700,000 - £750,000

A versatile family home offering generous living spaces, thoughtfully decorated throughout. The large open-plan kitchen and dining area features tri-folding doors that open onto an elevated terrace, providing stunning views over the beautifully landscaped garden and valley beyond. With a breakfast bar, ample worktop space, and plenty of storage, the kitchen is both functional and sociable, seamlessly connecting to the dining area to create a space perfect for entertaining. The spacious reception room features a gas-fired fireplace with a large bowed window that floods the room with natural light.

The property includes a private driveway with off-street parking. Situated in the sought-after area of Patcham, it is close to Patcham Village, with its excellent local schools and convenient access to the A23, the South Downs, and surrounding open countryside. This property offers an exceptional opportunity to create a forever home in a highly desirable location