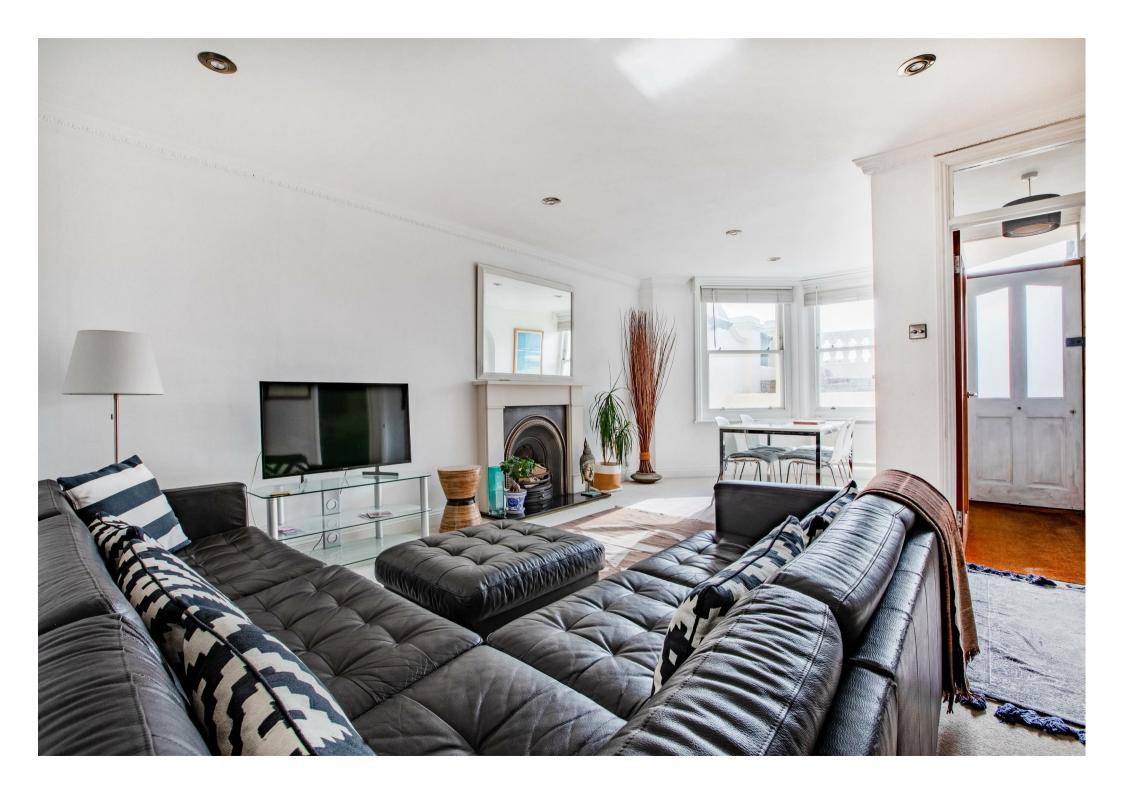

The stunning seafront property features spacious, light-filled living areas with an elegant fireplace, a large bay window, and a separate dining space that overlooks a beautifully maintained front garden. South-facing, the living area is bathed in natural light throughout the day, creating a bright and inviting atmosphere. Within the living area is a designated working area ideal for those who wish to work from home.