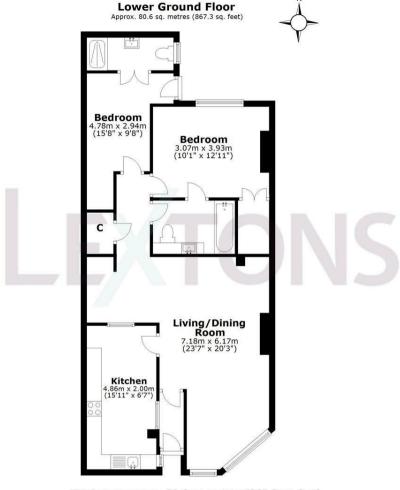

The modern, well-appointed kitchen is generously sized, providing ample storage and workspace. Both double bedrooms are located at the rear of the property, offering a peaceful retreat. The main bedroom features a large window overlooking the rear courtyard, along with a walk-in dressing area that connects to a spacious Jack-and-Jill style bathroom off the hallway. The second bedroom benefits from a modern en-suite shower room, a separate recessed storage space, and direct access to the rear courtyard garden.

A generously sized storage cupboard is located off the hallway, with an additional outdoor storage cupboard at the front of the property ideal for bicycles.

Enviably located within an elegant period building in one of Brighton & Hove's most prestigious positions, this exceptional home offers effortless access to the seafront and the vibrant amenities of Hove.

A rare opportunity to own a beautifully maintained home in a prime seafront location.

Total area: approx. 80.6 sq. metres (867.3 sq. feet)