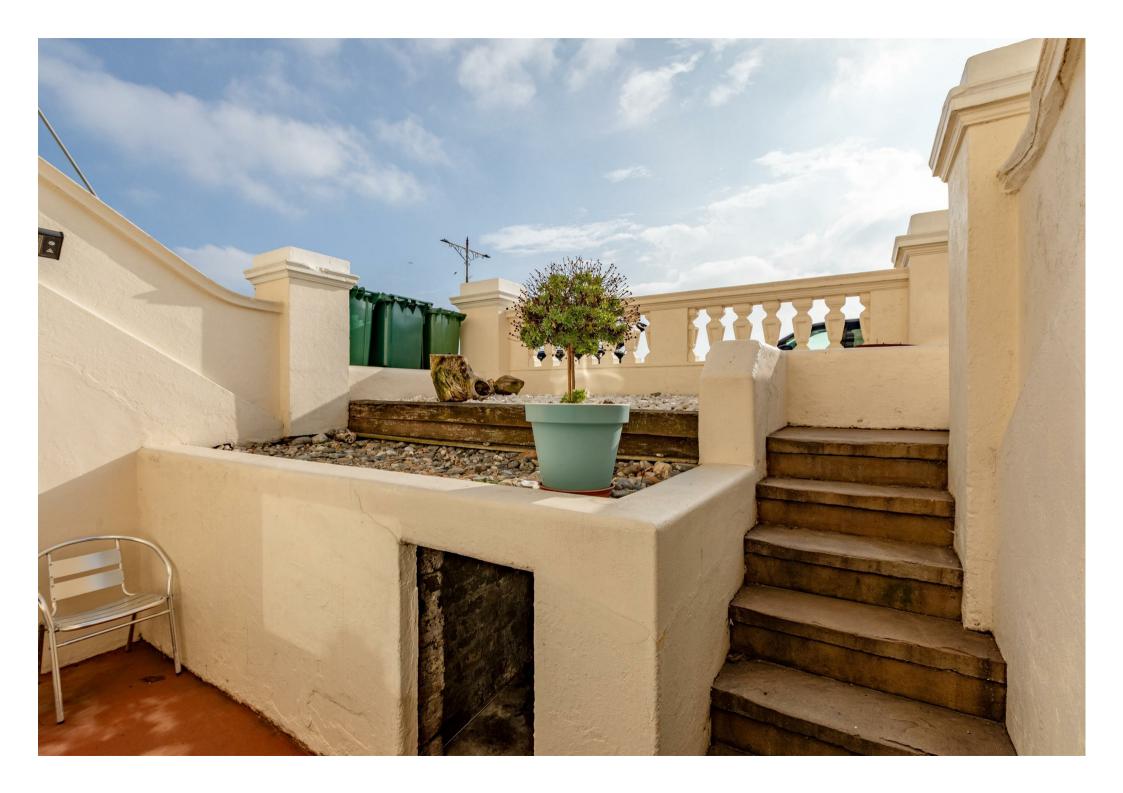

The modern, well-appointed kitchen is generously sized, providing ample storage and workspace. Both double bedrooms are located at the rear of the property, offering a peaceful retreat. The main bedroom features a large window overlooking the rear courtyard, along with a walk-in dressing area that connects to a spacious Jack-and-Jill style bathroom off the hallway. The second bedroom benefits from a modern en-suite shower room, a separate recessed storage space, and direct access to the rear courtyard garden.

A generously sized storage cupboard is located off the hallway, with an additional outdoor storage cupboard at the front of the property ideal for bicycles.

Enviably located within an elegant period building in one of Brighton & Hove's most prestigious positions, this exceptional home offers effortless access to the seafront and the vibrant amenities of Hove.