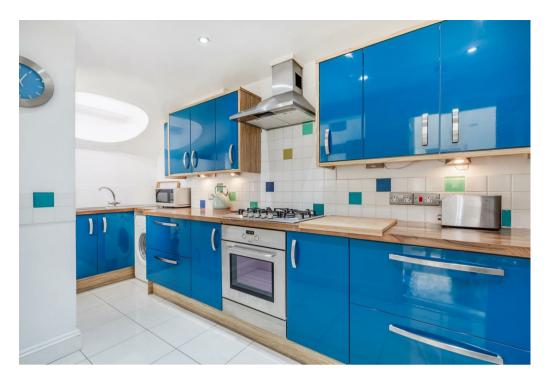

The modern, well-appointed kitchen is generously sized, providing ample storage and workspace. Both double bedrooms are located at the rear of the property, offering a peaceful retreat. The main bedroom features a large window overlooking the rear courtyard, along with a walk-in dressing area that connects to a spacious Jack-and-Jill style bathroom off the hallway. The second bedroom benefits from a modern en-suite shower room, a separate recessed storage space, and direct access to the rear courtyard garden.