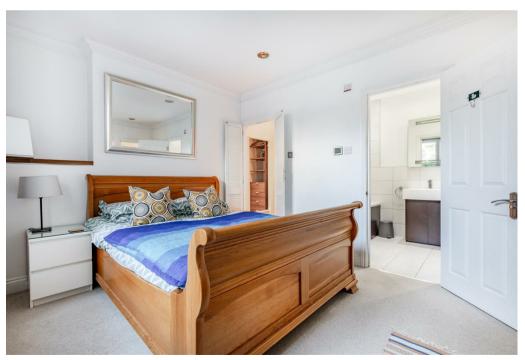

The modern, well-appointed kitchen is generously sized, providing ample storage and workspace. Both double bedrooms are located at the rear of the property, offering a peaceful retreat. The main bedroom features a large window overlooking the rear courtyard, along with a walk-in dressing area that connects to a spacious Jack-and-Jill style bathroom off the hallway. The second bedroom benefits from a modern en-suite shower room, a separate recessed storage space, and direct access to the rear courtyard garden.