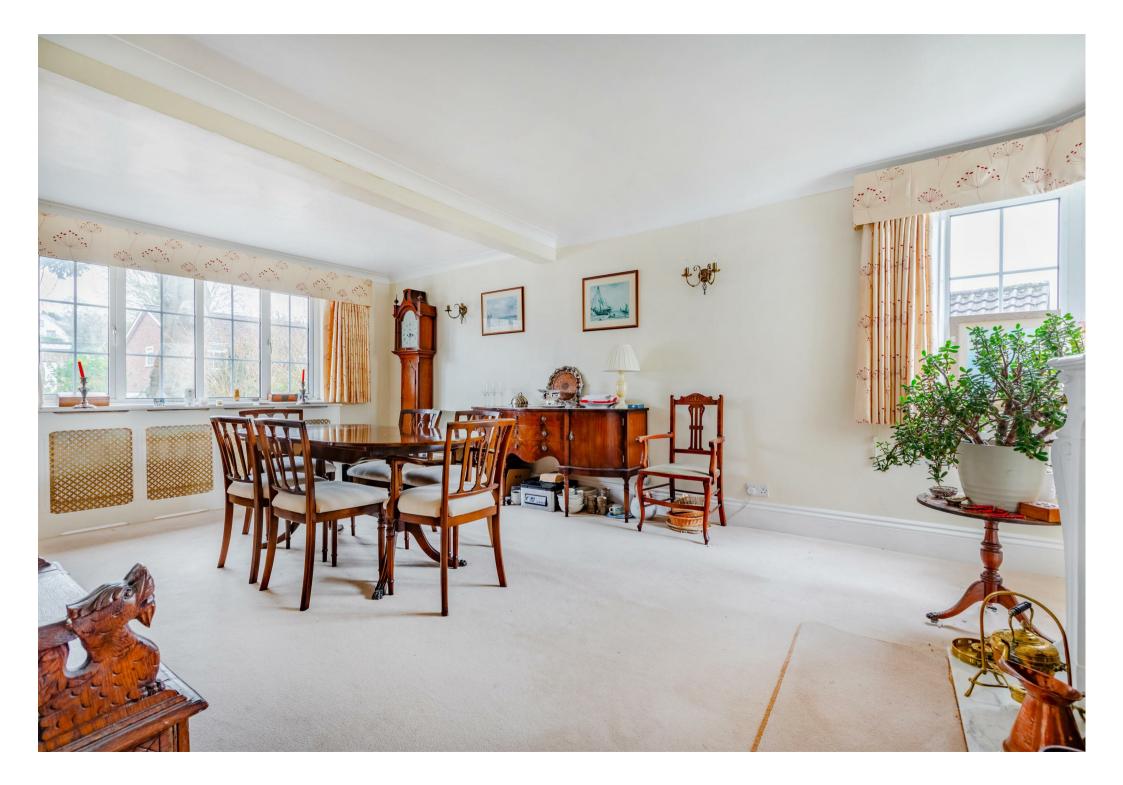

The first of the impressive reception rooms benefits from dual-aspect windows, allowing natural light to flood the space while offering picturesque views of the front gardens. A grand fireplace adds to the charm and character. To the rear, the main reception area provides an expansive setting with wide sliding doors that open onto a garden terrace, presenting stunning views over the mature grounds. A second fireplace adds warmth and elegance to the space.