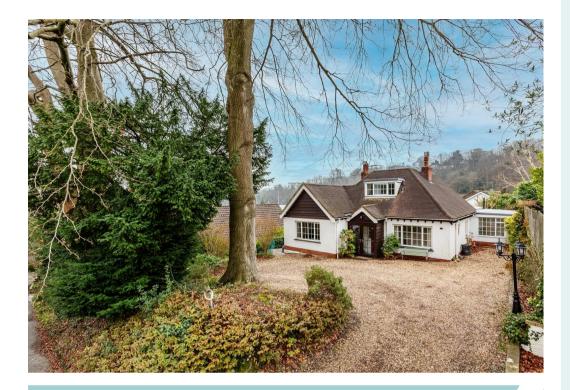

## About the property

Guide Price £850,000 - £900,000

Rare opportunity to purchase a detached three-bedroom house set within spacious grounds, featuring a south-facing garden in a highly sought-after position in Withdean.

Tucked away off Tongdean Lane and privately positioned behind elegant, mature trees, the property enjoys a large entrance area with ample space for multiple vehicles. A welcoming porch opens into a generous and airy entrance hall, leading seamlessly into the home's inviting reception spaces. The open layout enhances the sense of space and tranquility throughout.