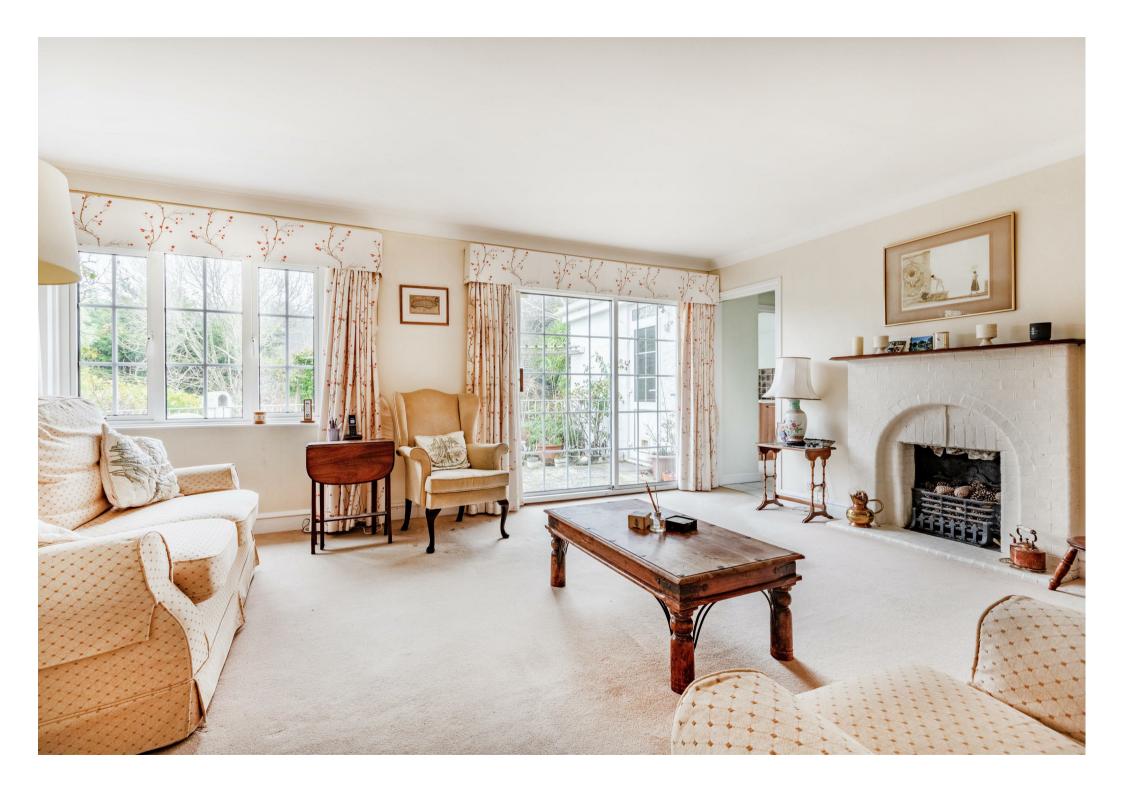

The first of the impressive reception rooms benefits from dual-aspect windows, allowing natural light to flood the space while offering picturesque views of the front gardens. A grand fireplace adds to the charm and character. To the rear, the main reception area provides an expansive setting with wide sliding doors that open onto a garden terrace, presenting stunning views over the mature grounds. A second fireplace adds warmth and elegance to the space.