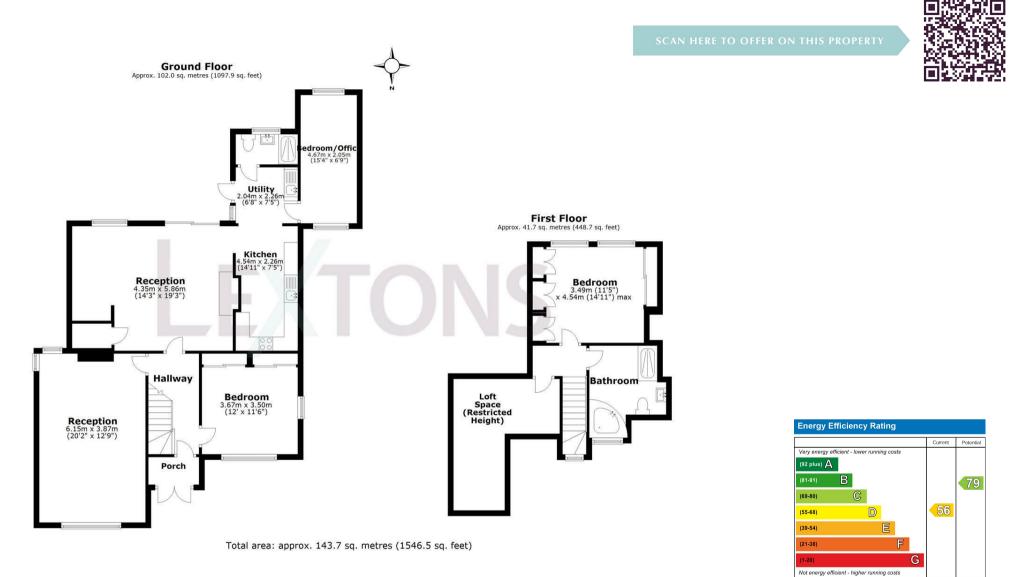

Tucked away off Tongdean Lane and privately positioned behind elegant, mature trees, the property enjoys a large entrance area with ample space for multiple vehicles. A welcoming porch opens into a generous and airy entrance hall, leading seamlessly into the home's inviting reception spaces. The open layout enhances the sense of space and tranquility throughout.

The first of the impressive reception rooms benefits from dual-aspect windows, allowing natural light to flood the space while offering picturesque views of the front gardens. A grand fireplace adds to the charm and character. To the rear, the main reception area provides an expansive setting with wide sliding doors that open onto a garden terrace, presenting stunning views over the mature grounds. A second fireplace adds warmth and elegance to the space.

Adjacent to the main reception, the well-appointed kitchen is thoughtfully designed and adjoins a practical utility room. The ground floor also features a shower room and a bedroom, both enjoying delightful garden views.

Upstairs, the third bedroom offers lovely views over the gardens and valley beyond. A spacious family bathroom includes a walk-in shower and a separate bath. The additional loft space presents an exciting opportunity for future expansion, subject to planning approval.

The outdoor space is equally impressive, with a large terrace stepping down to the south-facing gardens, creating a perfect setting for relaxation and entertaining.

Situated in one of the most desirable areas of Brighton and Hove, this exceptional home combines privacy, space, and potential in a truly enviable location.

 
 Not energy efficient - higher running costs

 England & Wales
 EU Directive 2002/91/EC

LEXTONS

Call our sales team to arrange a viewing appointment:

01273 56 77 66

174 Church Road, Hove, BN3 2DJ hovesales@lextons.co.uk | www.lextons.co.uk