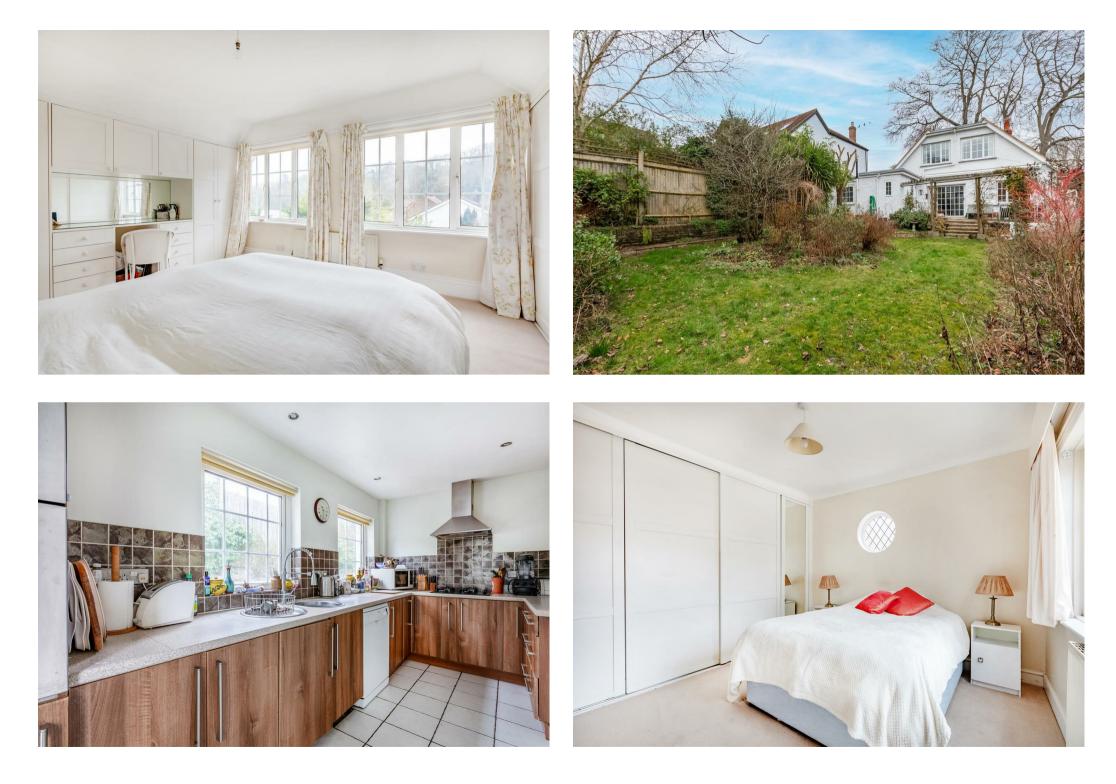

Adjacent to the main reception, the well-appointed kitchen is thoughtfully designed and adjoins a practical utility room. The ground floor also features a shower room and a bedroom, both enjoying delightful garden views.

Upstairs, the third bedroom offers lovely views over the gardens and valley beyond. A spacious family bathroom includes a walk-in shower and a separate bath. The additional loft space presents an exciting opportunity for future expansion, subject to planning approval.

The outdoor space is equally impressive, with a large terrace stepping down to the south-facing gardens, creating a perfect setting for relaxation and entertaining.

Situated in one of the most desirable areas of Brighton and Hove, this exceptional home combines privacy, space, and potential in a truly enviable location.