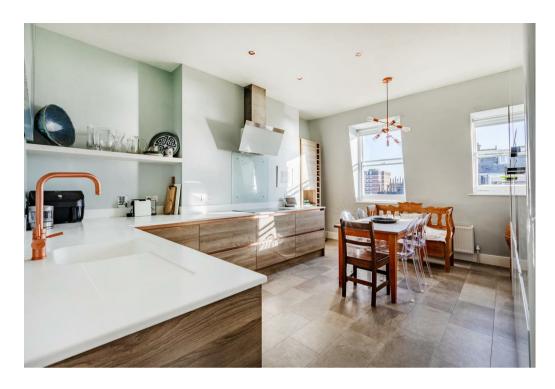

The expansive kitchen-diner is a standout feature, offering an induction hob, built-in wine racks, a state-of-the-art 4-in-1 boiler tap, and ample space for a six-seater dining table—all with stunning sea views. The generous reception room enjoys similar breathtaking outlooks and is enhanced by an open fireplace, perfect for cosy evenings.