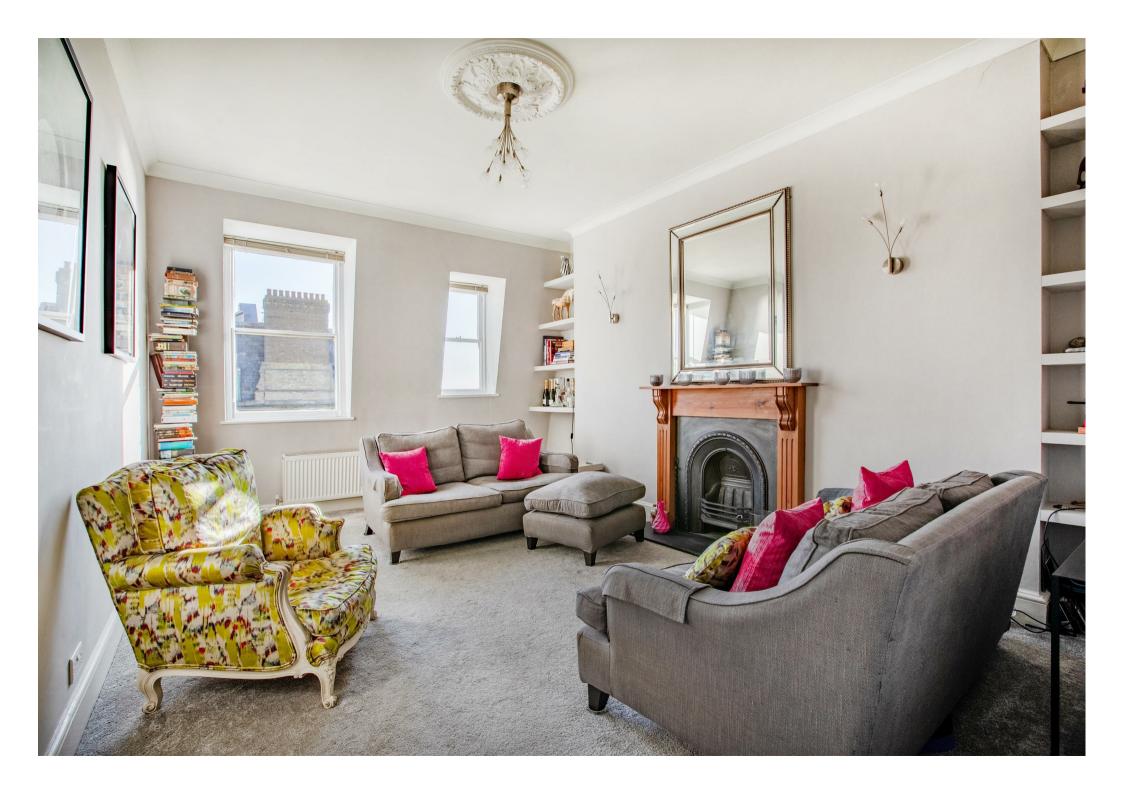

The expansive kitchen-diner is a standout feature, offering an induction hob, built-in wine racks, a state-of-the-art 4-in-1 boiler tap, and ample space for a six-seater dining table—all with stunning sea views. The generous reception room enjoys similar breathtaking outlooks and is enhanced by an open fireplace, perfect for cosy evenings.