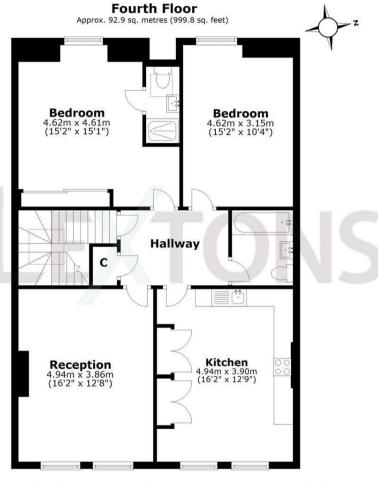

A spacious central hallway leads to two well-proportioned double bedrooms, both offering elevated views to the west and across the Sussex Downs. The primary bedroom benefits from an en-suite shower room and extensive built-in storage, while the main bathroom, located off the hallway, is beautifully appointed.

A rare opportunity to acquire a standout property in an unrivaled location.

Total area: approx. 92.9 sq. metres (999.8 sq. feet)