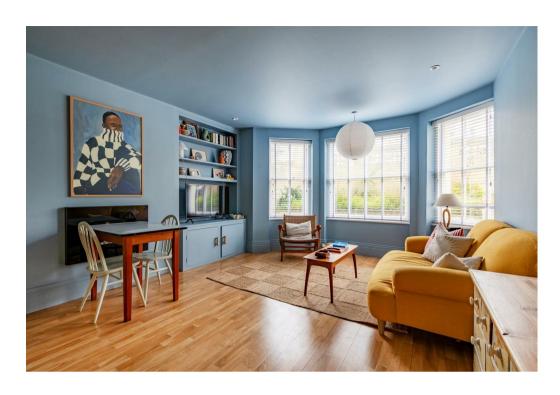

The spacious open-plan living and dining area flooded with natural light from a grand bay window that enhances the room's airy and inviting atmosphere. Thoughtfully crafted bespoke carpentry in the alcove offers attractive and practical storage solutions. The elegant, modern kitchen is both functional and thoughtfully designed, socially connected to the living area