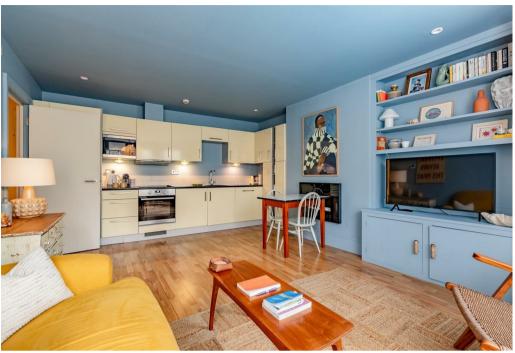

The spacious open-plan living and dining area flooded with natural light from a grand bay window that enhances the room's airy and inviting atmosphere. Thoughtfully crafted bespoke carpentry in the alcove offers attractive and practical storage solutions. The elegant, modern kitchen is both functional and thoughtfully designed, socially connected to the living area