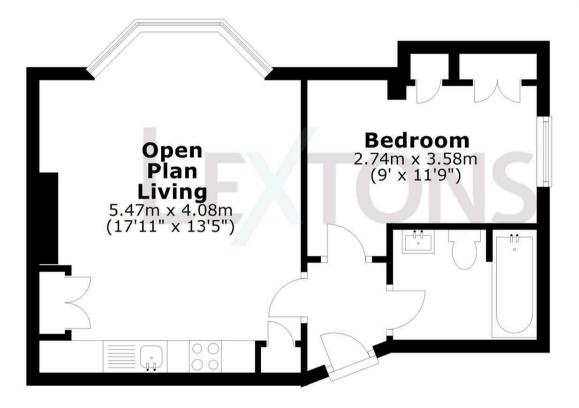

SCAN HERE TO OFFER ON THIS PROPERTY

Total area: approx. 35.1 sq. metres (377.7 sq. feet)

Whilst every care has been taken to ensure accuracy, dimensions are approximate and for illustrative purposes only.