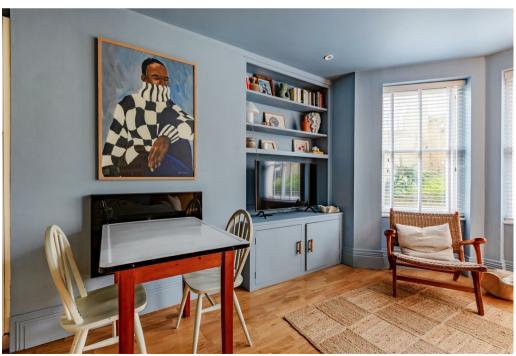

The spacious open-plan living and dining area flooded with natural light from a grand bay window that enhances the room's airy and inviting atmosphere. Thoughtfully crafted bespoke carpentry in the alcove offers attractive and practical storage solutions. The elegant, modern kitchen is both functional and thoughtfully designed, socially connected to the living area