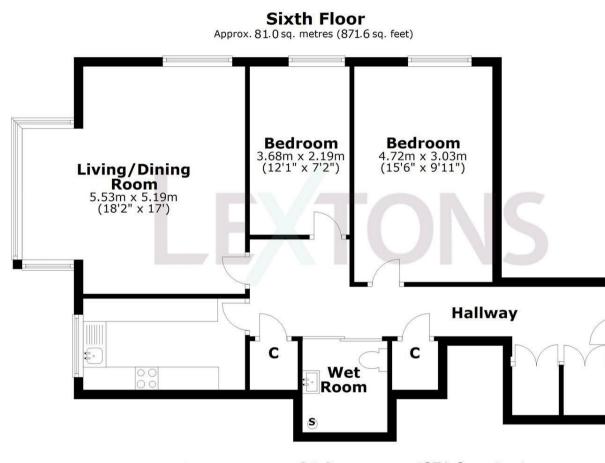

2

SCAN HERE TO OFFER ON THIS PROPERTY

Total area: approx. 81.0 sq. metres (871.6 sq. feet)

LEXTONS

Call our sales team to arrange a viewing appointment:

01273 56 77 66

174 Church Road, Hove, BN3 2DJ hovesales@lextons.co.uk | www.lextons.co.uk