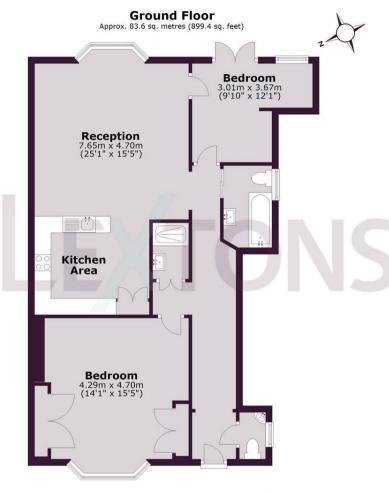

SCAN HERE TO OFFER ON THIS PROPER

Total area: approx. 83.6 sq. metres (899.4 sq. feet)

Call our sales team to arrange a viewing appointment:

01273 56 77 66

174 Church Road, Hove, BN3 2DJ hovesales@lextons.co.uk | www.lextons.co.uk