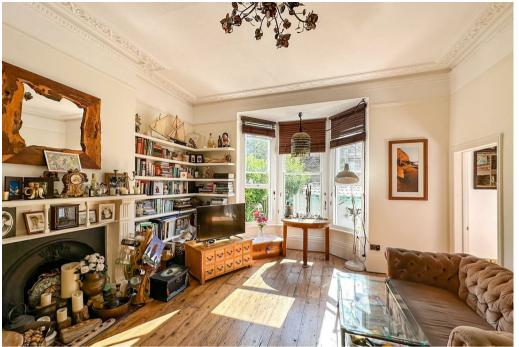

Internally this delightful property offers well planned accommodation throughout to maximise space and light into it. As soon as you enter the hallway, you notice the features and charm to match the period of the building, including high ceilings and feature cornicing. There is a large living room which has a beautiful bay window that overlooks the wonderful rear garden, with stripped wood flooring and period fireplace. Adjoining the living room is the recessed kitchen with "Aga" style cooker and marble work tops with plenty of storage space and a unique naturally cut oakwood bar with under bar lighting.