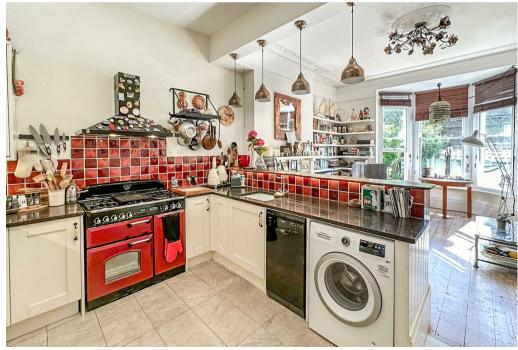

Internally this delightful property offers well planned accommodation throughout to maximise space and light into it. As soon as you enter the hallway, you notice the features and charm to match the period of the building, including high ceilings and feature cornicing. There is a large living room which has a beautiful bay window that overlooks the wonderful rear garden, with stripped wood flooring and period fireplace. Adjoining the living room is the recessed kitchen with "Aga" style cooker and marble work tops with plenty of storage space and a unique naturally cut oakwood bar with under bar lighting.