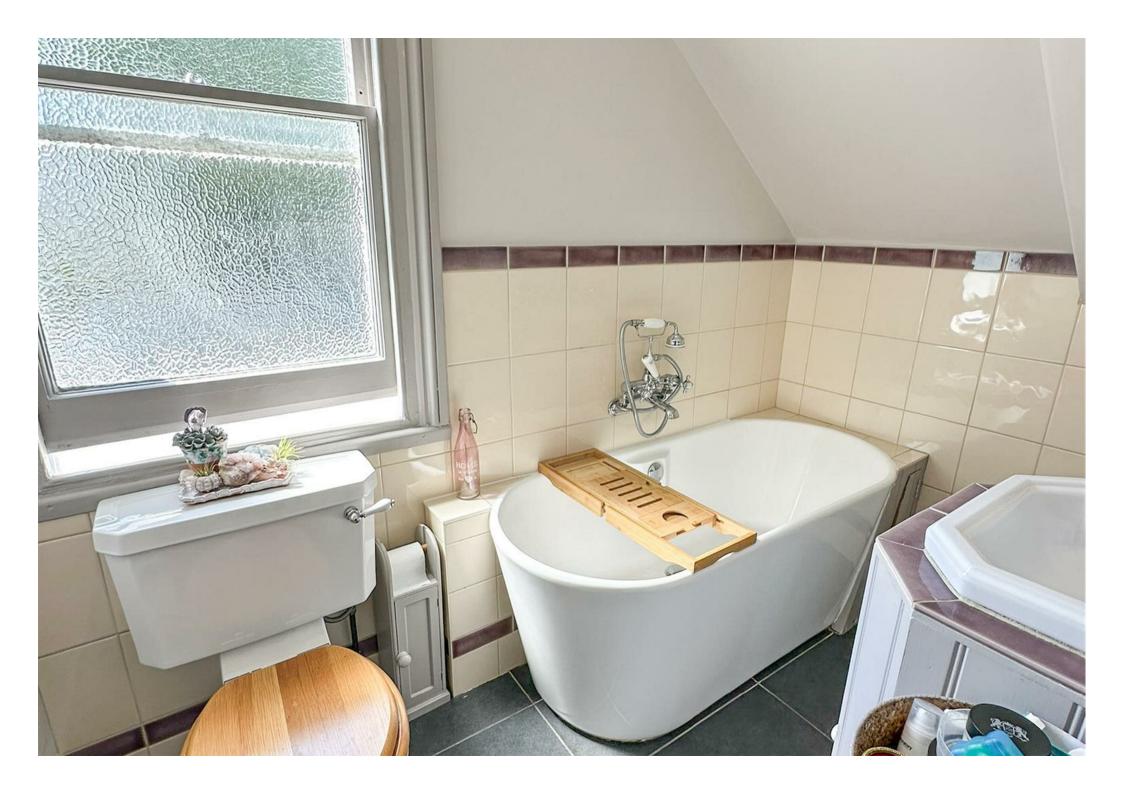

The main bedroom continues with the period setting with fire place with original tiles, large sash windows and two built in wardrobes into the recess, with the second bedroom having exposed brick work and French doors to the garden. From the hallway there is the main bathroom with bath, wall mounted "telephone" style taps, W.C and vanity wash basin. Also, a separate shower room and an additional separate W.C, all having been decorated in ornate Italian tiles.