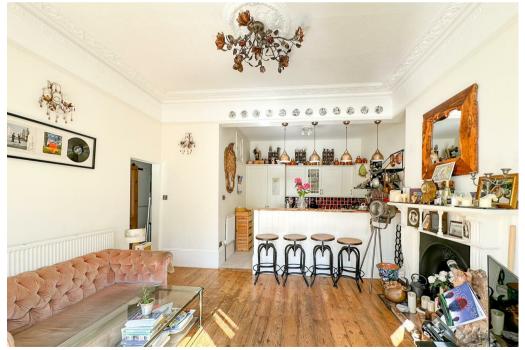

Internally this delightful property offers well planned accommodation throughout to maximise space and light into it. As soon as you enter the hallway, you notice the features and charm to match the period of the building, including high ceilings and feature cornicing. There is a large living room which has a beautiful bay window that overlooks the wonderful rear garden, with stripped wood flooring and period fireplace. Adjoining the living room is the recessed kitchen with "Aga" style cooker and marble work tops with plenty of storage space and a unique naturally cut oakwood bar with under bar lighting.