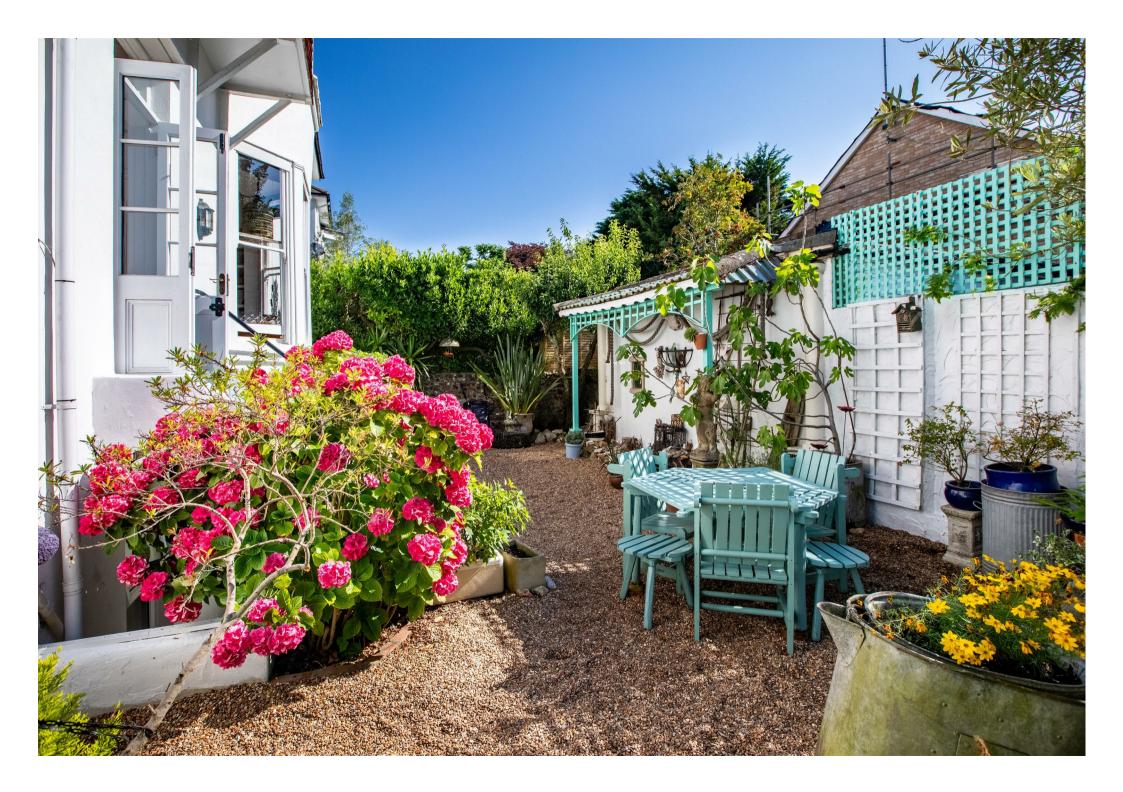

The rear garden is a Beautiful private, secluded and tranquil area, and enjoys maximum daily sunlight, due to it's positioning and open aspect. Being mostly laid to shingle stones, having side access and further storage areas. Both the front and rear gardens are well stocked with beautiful seasonal flowers with four fruit trees and a fabulous Magnolia tree