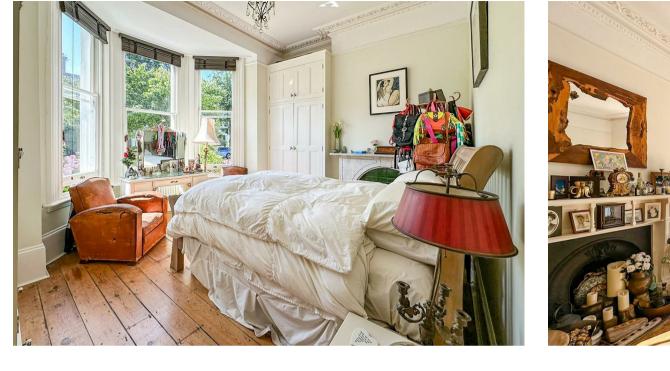

The main bedroom continues with the period setting with fire place with original tiles, large sash windows and two built in wardrobes into the recess, with the second bedroom having exposed brick work and French doors to the garden. From the hallway there is the main bathroom with bath, wall mounted "telephone" style taps, W.C and vanity wash basin. Also, a separate shower room and an additional separate W.C, all having been decorated in ornate Italian tiles.