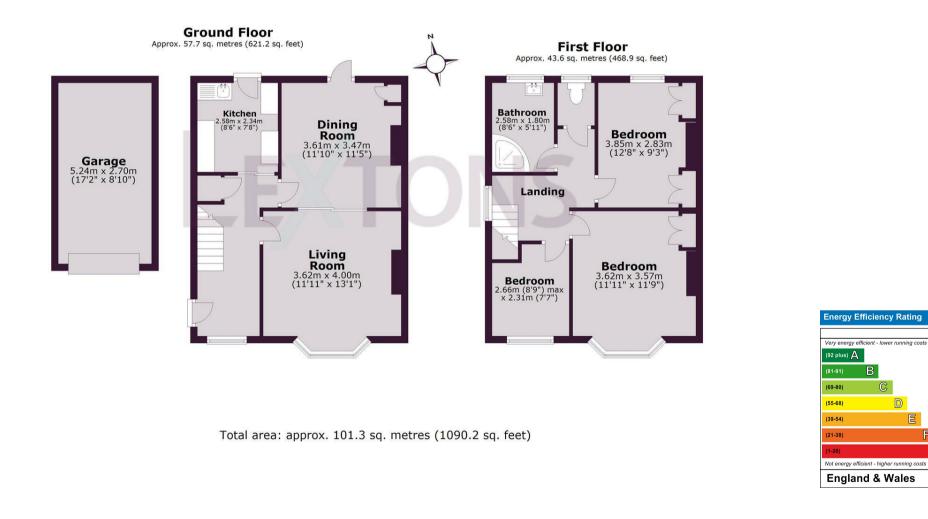

With so much potential and a prime location, this home is a must-see for anyone looking to invest in their future. Don't miss the chance to make it your own!

3 BEDROOM

BATHRO

Current Potential

81

Call our sales team to arrange a viewing appointment: