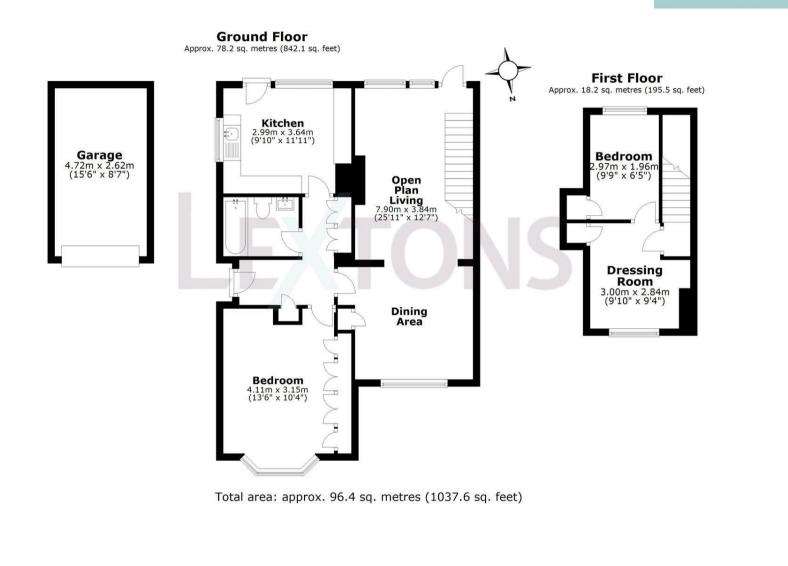

## About the property

An inviting 2/3 bedroom semi-detached house with tremendous potential, situated in a prime elevated location with far reaching views. This home features an expansive garden, perfect for outdoor enthusiasts or gardening projects offering perfect potential for extending. A spacious, open-plan reception and dining area overlook the garden and sit alongside the large kitchen.

The property includes a garage and offers a fantastic renovation opportunity for those looking to add their personal touch. Ideal for buyers seeking both outdoor space and a layout that encourages entertaining and family living. Additionally, the property benefits from a recently installed boiler.