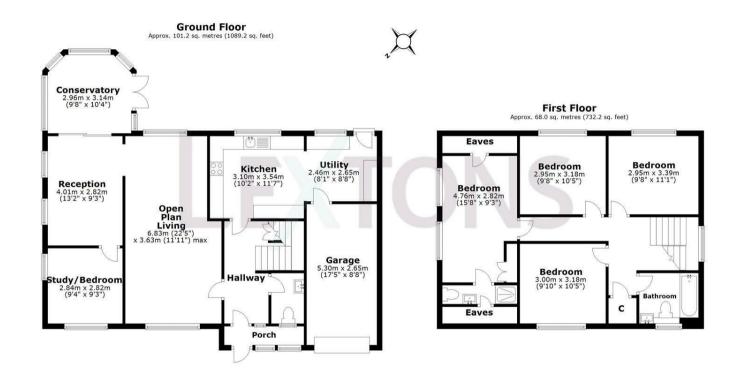

Total area: approx. 169.2 sq. metres (1821.4 sq. feet)

Whilst every care has been taken to ensure accuracy, dimensions are approximate and for illustrative purposes only.

Created by Lextons. All rights reserved.