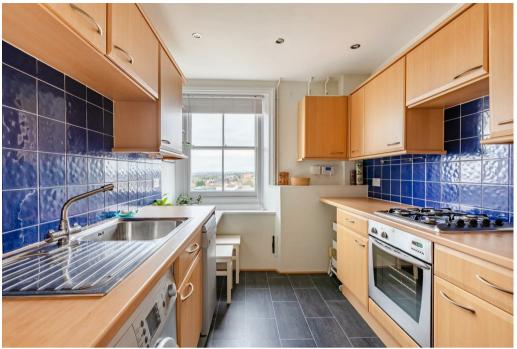

The large kitchen is well appointed with modern appliances and features a built-in breakfast bar that overlooks the Downs. The apartment also offers the convenience of two bathrooms - a main bathroom and a second shower room, ensuring flexibility and privacy for residents and guests alike.