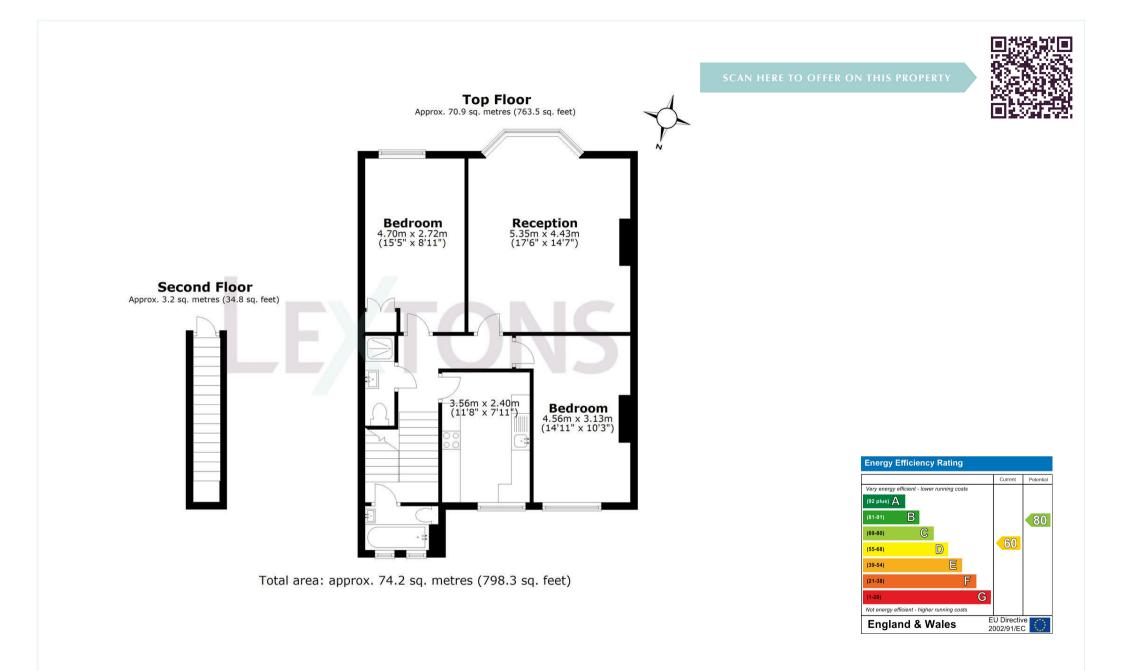

## \*Guide price £400,000-£425,000\*

Situated on a beautiful tree-lined avenue, this expansive two-bedroom, top-floor apartment offers a rare combination of space, comfort and stunning views. With its dual-aspect layout, the apartment enjoys roof top views to the front and far reaching views of the Sussex Downs to the rear, creating a light and airy ambiance throughout. The interior features impressively proportioned rooms that offer both comfort and elegance. Decorated with a tasteful color palette, the accommodation is thoughtfully arranged to maximise both comfort and practical use of space.

The large kitchen is well appointed with modern appliances and features a built-in breakfast bar that overlooks the Downs. The apartment also offers the convenience of two bathrooms - a main bathroom and a second shower room, ensuring flexibility and privacy for residents and guests alike.

The top-floor positioning affords not only enhanced privacy and peace but also access to a generous loft space, offering ample storage options, which is a rare benefit in such a central location. The Seven Dials area is renowned for its vibrant community feel, with a fantastic range of independent shops, cafes, and delis right on your doorstep. Brighton mainline train station is just a short walk away, making commuting a breeze for city workers.