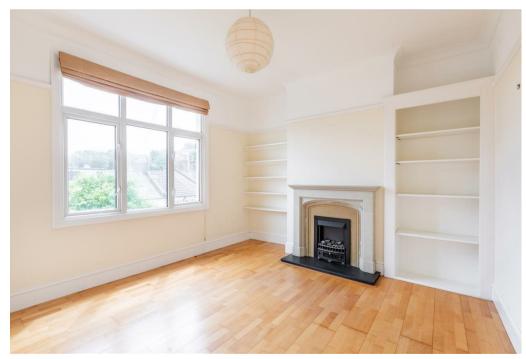

Upon entering, you are welcomed by a generously sized hallway that gracefully flows into a bright lounge, boasting natural light streaming through the bay window and a captivating feature fireplace. The hallway further leads to a wellappointed kitchen and a separate dining room, offering picturesque views over the rooftops of the neighbourhood.