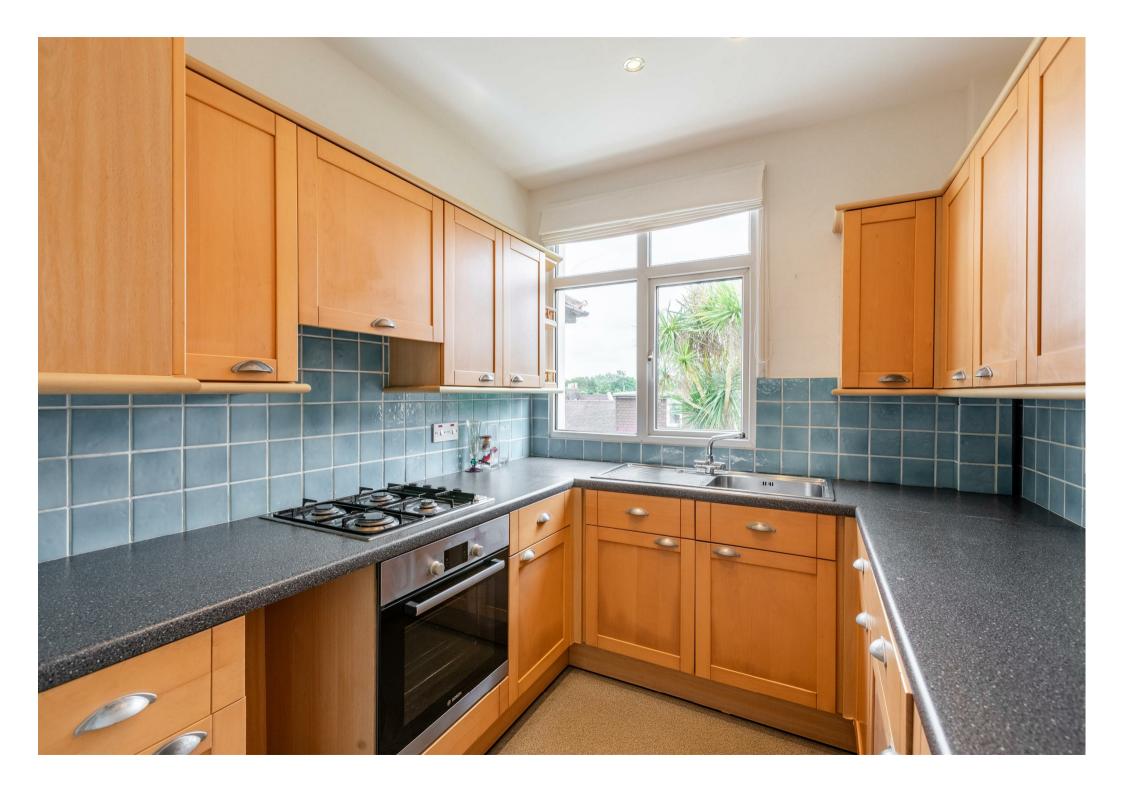

Upon entering, you are welcomed by a generously sized hallway that gracefully flows into a bright lounge, boasting natural light streaming through the bay window and a captivating feature fireplace. The hallway further leads to a wellappointed kitchen and a separate dining room, offering picturesque views over the rooftops of the neighbourhood.