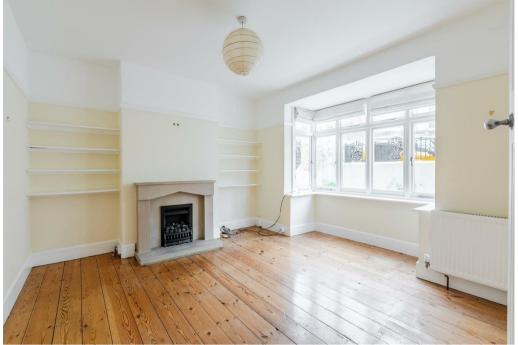

Upon entering, you are welcomed by a generously sized hallway that gracefully flows into a bright lounge, boasting natural light streaming through the bay window and a captivating feature fireplace. The hallway further leads to a wellappointed kitchen and a separate dining room, offering picturesque views over the rooftops of the neighbourhood.