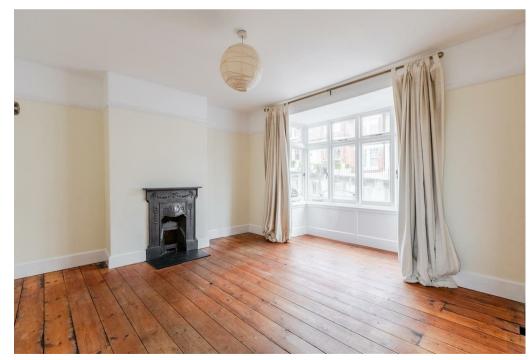

Upon entering, you are welcomed by a generously sized hallway that gracefully flows into a bright lounge, boasting natural light streaming through the bay window and a captivating feature fireplace. The hallway further leads to a wellappointed kitchen and a separate dining room, offering picturesque views over the rooftops of the neighbourhood.