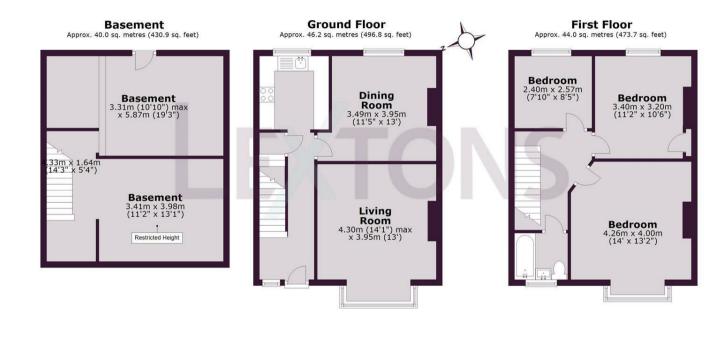

3

Total area: approx. 130.2 sq. metres (1401.4 sq. feet)

Call our sales team to arrange a viewing appointment:

01273 56 77 66

174 Church Road, Hove, BN3 2DJ hovesales@lextons.co.uk | www.lextons.co.uk