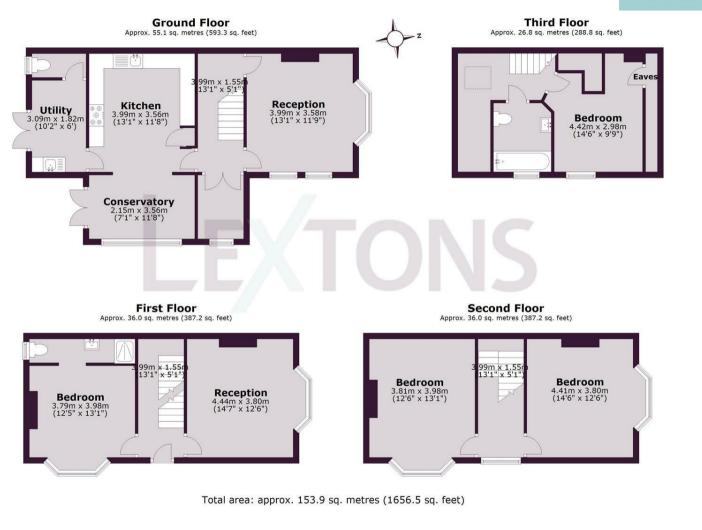

## About the property

\*Guide Price £650,000 - £700,000\*

An extremely spacious end of terrace house arranged over four floors, creating a comfortable and versatile family home.

The property comprises two reception rooms, conservatory perfect for dining, a large kitchen with utility room, separate WC, family bathroom and four good sized double bedrooms, one with an en suite shower room. Period features are prevalent throughout the house including high ceilings, feature fireplaces and original wood flooring.

The property benefits from off street parking for multiple vehicles and a large corner plot garden which takes full advantage of the favoured southerly aspect.

Roundhill Crescent is situated a very popular location, close to a huge array of local shops including the popular North Laine Shopping District and cafés. The highly regarded Downs Junior and Infants school and London Road train station are also within easy reach.