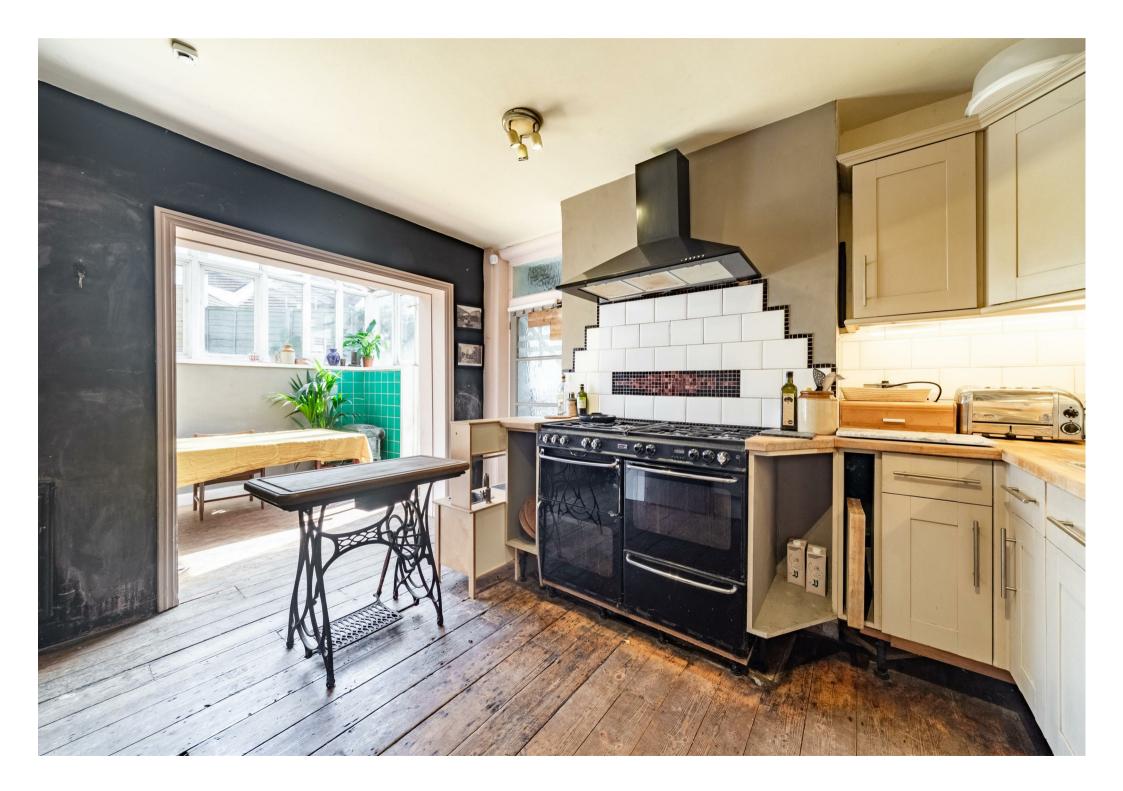

## About the property

\*Guide Price £650,000 - £700,000\*

An extremely spacious end of terrace house arranged over four floors, creating a comfortable and versatile family home.

The property comprises two reception rooms, conservatory perfect for dining, a large kitchen with utility room, separate WC, family bathroom and four good sized double bedrooms, one with an en suite shower room. Period features are prevalent throughout the house including high ceilings, feature fireplaces and original wood flooring.