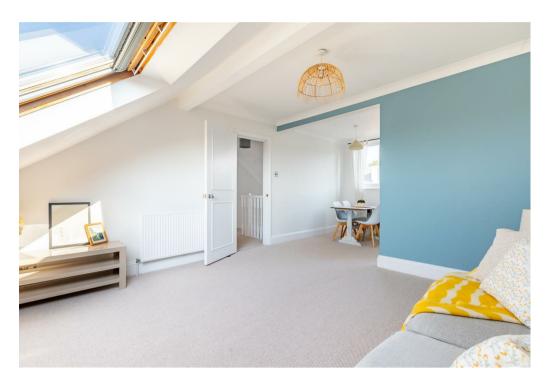

The large, open-plan living area is bright and airy, with dual aspect windows that allow for an abundance of natural light while incorporating a comfortable dining area. The modern kitchen is thoughtfully designed and seamlessly integrated into the living space, providing both functionality and style.

The generously sized bedroom captures the serene sea views and includes a large storage cupboard for added convenience. The good-sized bathroom is contemporary and also benefits from views out to sea, adding a unique touch of tranquility.