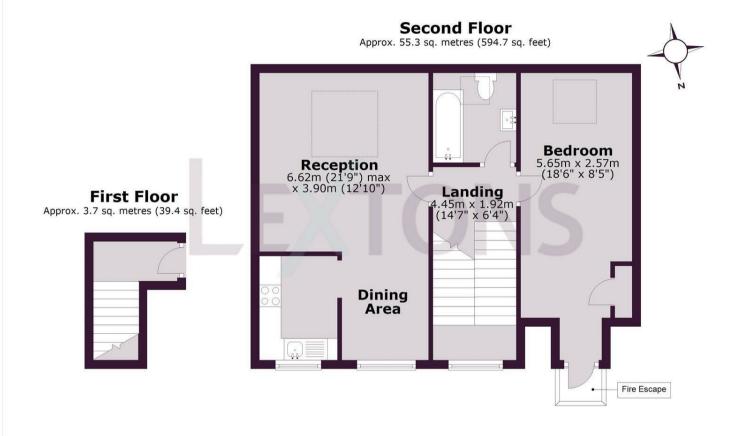

The large, open-plan living area is bright and airy, with dual aspect windows that allow for an abundance of natural light while incorporating a comfortable dining area. The modern kitchen is thoughtfully designed and seamlessly integrated into the living space, providing both functionality and style.

The generously sized bedroom captures the serene sea views and includes a large storage cupboard for added convenience. The good-sized bathroom is contemporary and also benefits from views out to sea, adding a unique touch of tranquility.

Situated on an attractive tree-lined avenue, the apartment is ideally located for the amenities of Kemptown, with the popular Queens Park just a short distance away.

Total area: approx. 58.9 sq. metres (634.1 sq. feet)