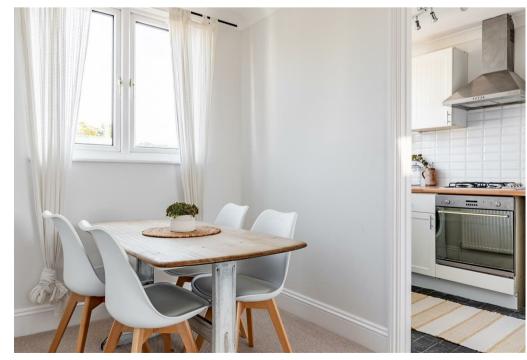

The large, open-plan living area is bright and airy, with dual aspect windows that allow for an abundance of natural light while incorporating a comfortable dining area. The modern kitchen is thoughtfully designed and seamlessly integrated into the living space, providing both functionality and style.