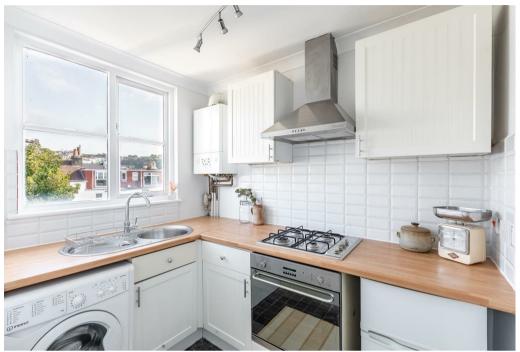

The large, open-plan living area is bright and airy, with dual aspect windows that allow for an abundance of natural light while incorporating a comfortable dining area. The modern kitchen is thoughtfully designed and seamlessly integrated into the living space, providing both functionality and style.