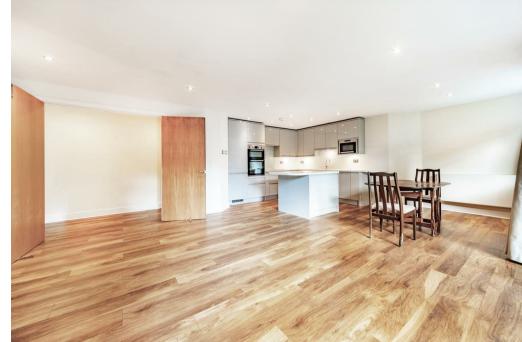

The apartment features an open-plan living area, seamlessly connected to a sleek modern kitchen with integrated appliances and ample storage space. The spacious living area opens onto a private balcony, overlooking beautifully maintained communal gardens, providing a serene spot to relax.