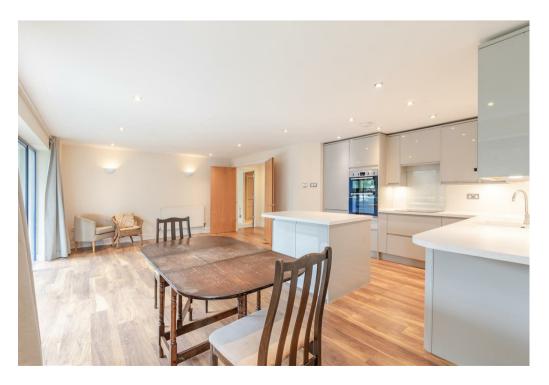

The apartment features an open-plan living area, seamlessly connected to a sleek modern kitchen with integrated appliances and ample storage space. The spacious living area opens onto a private balcony, overlooking beautifully maintained communal gardens, providing a serene spot to relax.