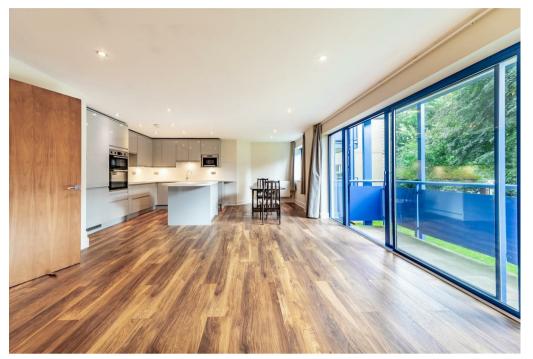

The apartment features an open-plan living area, seamlessly connected to a sleek modern kitchen with integrated appliances and ample storage space. The spacious living area opens onto a private balcony, overlooking beautifully maintained communal gardens, providing a serene spot to relax.