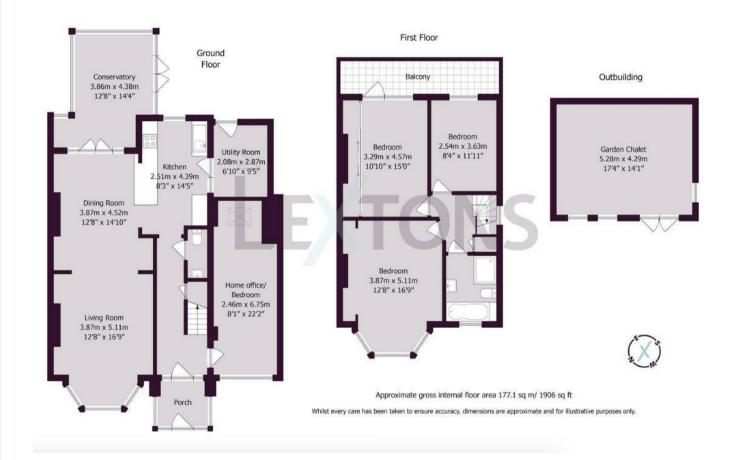

## Nevill Way Hove

4

**BEDROOM** 

3

**RECEPTION** 

1

BATHROOM

## About the property

Beautifully presented four-bedroom semi-detached family home near Hove Park

Located in the highly sought-after Hove Park area, this generously sized and versatile four-bedroom semi-detached home offers an ideal living space for families. The property boasts tasteful decoration throughout and includes a spacious garden complete with a separate garden office/studio, perfect for those working from home or seeking a creative retreat.

Upon entering through the spacious porch, you're greeted by a central hallway that flows into the open-plan living areas, encompassing a modern kitchen, dining room, and a cozy living room. Natural light floods the space, creating an inviting atmosphere perfect for both relaxation and entertaining.

The conservatory leads to a raised deck, providing a seamless transition to the expansive garden below. The large grass lawn, ideal for outdoor activities, includes additional seating areas for al fresco dining or quiet moments. At the bottom of the garden, the garden office/studio offers a tranquil, multifunctional space featuring a charming wood burner, perfect for use as a home office, creative studio, or guest accommodation.

Upstairs, three generously sized bedrooms are accessed from a central landing, all beautifully appointed. A well-furnished family bathroom serves the upstairs space. Two of the bedrooms enjoy direct access to a large balcony that takes in the farreaching views of the surrounding hills and the lush garden below. Additionally, the property includes off street parking for two vehicles.