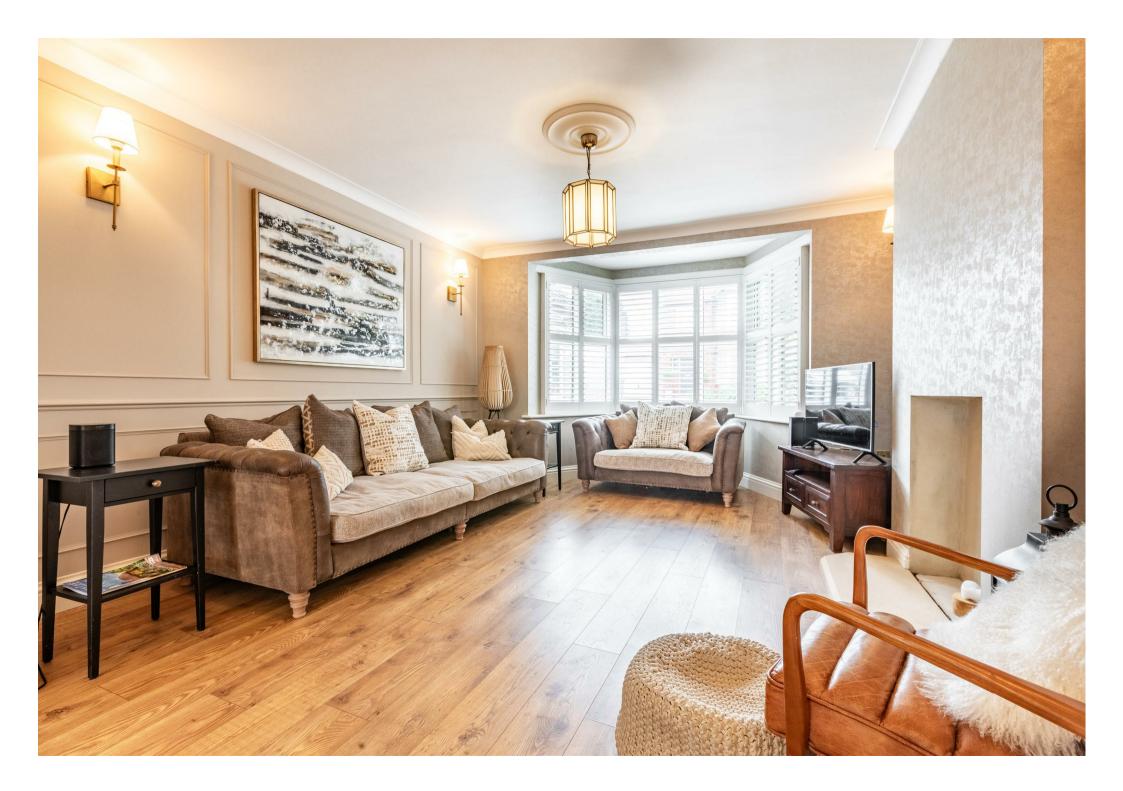

Upon entering through the spacious porch, you're greeted by a central hallway that flows into the open-plan living areas, encompassing a modern kitchen, dining room, and a cozy living room. Natural light floods the space, creating an inviting atmosphere perfect for both relaxation and entertaining.