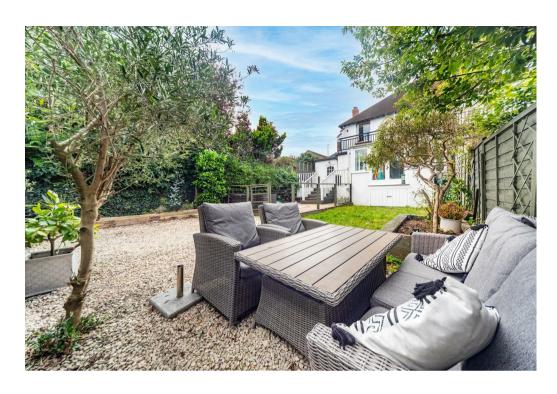

The conservatory leads to a raised deck, providing a seamless transition to the expansive garden below. The large grass lawn, ideal for outdoor activities, includes additional seating areas for al fresco dining or quiet moments. At the bottom of the garden, the garden office/studio offers a tranquil, multifunctional space featuring a charming wood burner, perfect for use as a home office, creative studio, or guest accommodation.