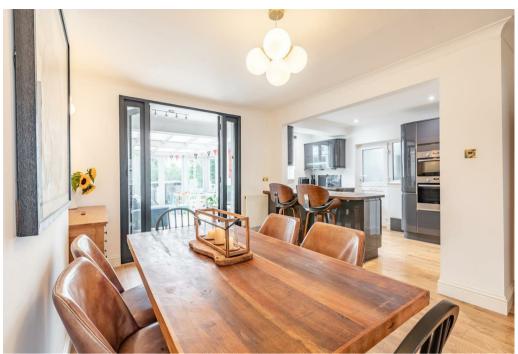

Upon entering through the spacious porch, you're greeted by a central hallway that flows into the open-plan living areas, encompassing a modern kitchen, dining room, and a cozy living room. Natural light floods the space, creating an inviting atmosphere perfect for both relaxation and entertaining.