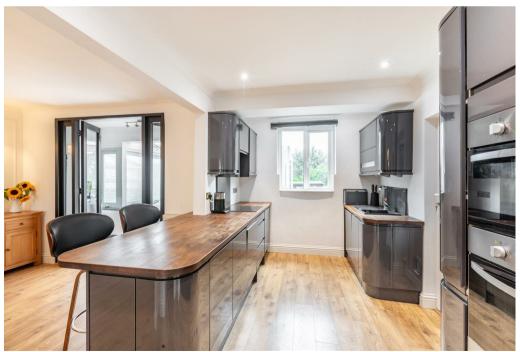

Upon entering through the spacious porch, you're greeted by a central hallway that flows into the open-plan living areas, encompassing a modern kitchen, dining room, and a cozy living room. Natural light floods the space, creating an inviting atmosphere perfect for both relaxation and entertaining.