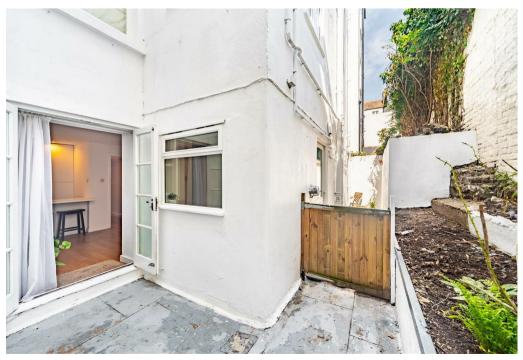

Doors from the living area lead out to a good sized paved patio, a fantastic attribute to any centrally located home.

SCAN HERE TO OFFER ON THIS PROPERTY

Total area: approx. 33.1 sq. metres (356.0 sq. feet)