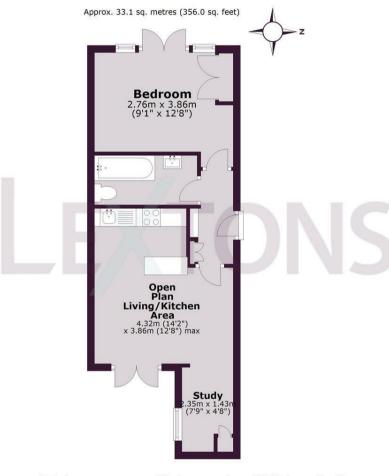

The apartment itself forms the lower ground floor and features well proportioned accommodation. There is a lovely open plan living room/kitchen with White units and integrated appliances, a recess study area, modern bathroom and a double bedroom.

Doors from the living area lead out to a good sized paved patio, a fantastic attribute to any centrally located home.

SCAN HERE TO OFFER ON THIS PROPERTY

Total area: approx. 33.1 sq. metres (356.0 sq. feet)