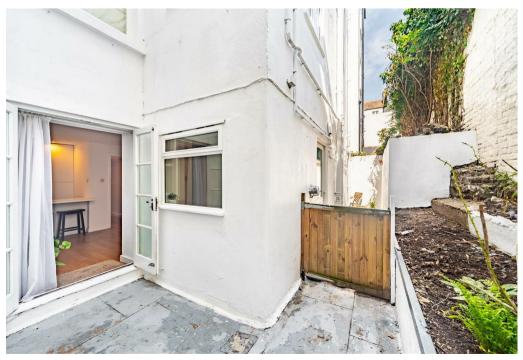

The apartment itself forms the lower ground floor and features well proportioned accommodation. There is a lovely open plan living room/kitchen with White units and integrated appliances, a recess study area, modern bathroom and a double bedroom.

Doors from the living area lead out to a good sized paved patio, a fantastic attribute to any centrally located home.

SCAN HERE TO OFFER ON THIS PROPERTY

Total area: approx. 33.1 sq. metres (356.0 sq. feet)