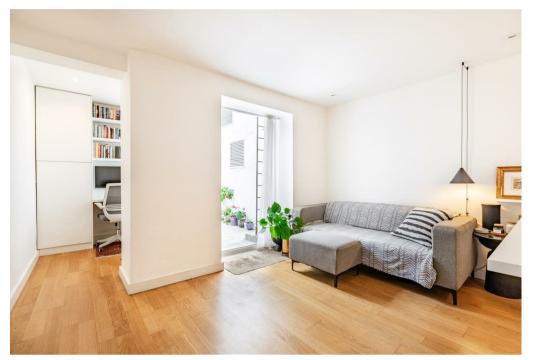

The apartment itself forms the lower ground floor and features well proportioned accommodation. There is a lovely open plan living room/kitchen with White units and integrated appliances, a recess study area, modern bathroom and a double bedroom.

Doors from the living area lead out to a good sized paved patio, a fantastic attribute to any centrally located home.

SCAN HERE TO OFFER ON THIS PROPERTY

Total area: approx. 33.1 sq. metres (356.0 sq. feet)