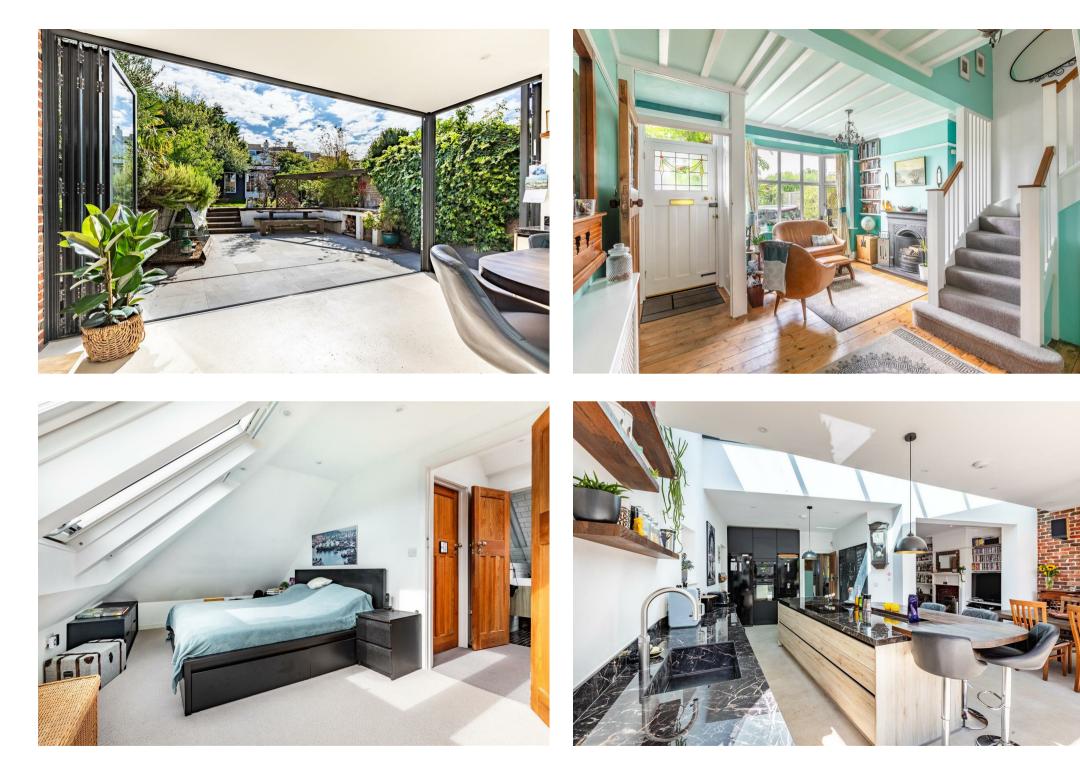

Upon entering, you'll be greeted by a bright and spacious reception hallway, perfect for seating and entertaining—currently used by the owners as a cozy reading nook. There is a also a cloakroom off of this area. Moving through the house, you'll find a living room that seamlessly connects to a thoughtfully extended kitchen and dining area. Accessed either through the rear living room or the reception hall, this space features elegant floor-to-ceiling bi-fold doors that flood the room with natural light and offer lovely garden views. The kitchen area, designed with family living and entertaining in mind, includes a versatile dining space that can adapt to your needs.

On the first floor, you'll find four generously sized bedrooms. The largest bedroom boasts a door leading to a west-facing balcony—ideal for relaxing with a drink while enjoying the scenic views. This floor also includes a family bathroom serving all the bedrooms.

The second floor features two more spacious bedrooms. The rear bedroom provides stunning views over Brighton's rooftops and the sea. This floor is equipped with a wet room, serving both bedrooms.

In addition to the ample living space, the property includes a garage accessible from the hallway and double doors leading to the private driveway. The garden area houses a versatile garden room, perfect for a home office, gym, children's play area, or a cozy evening retreat.