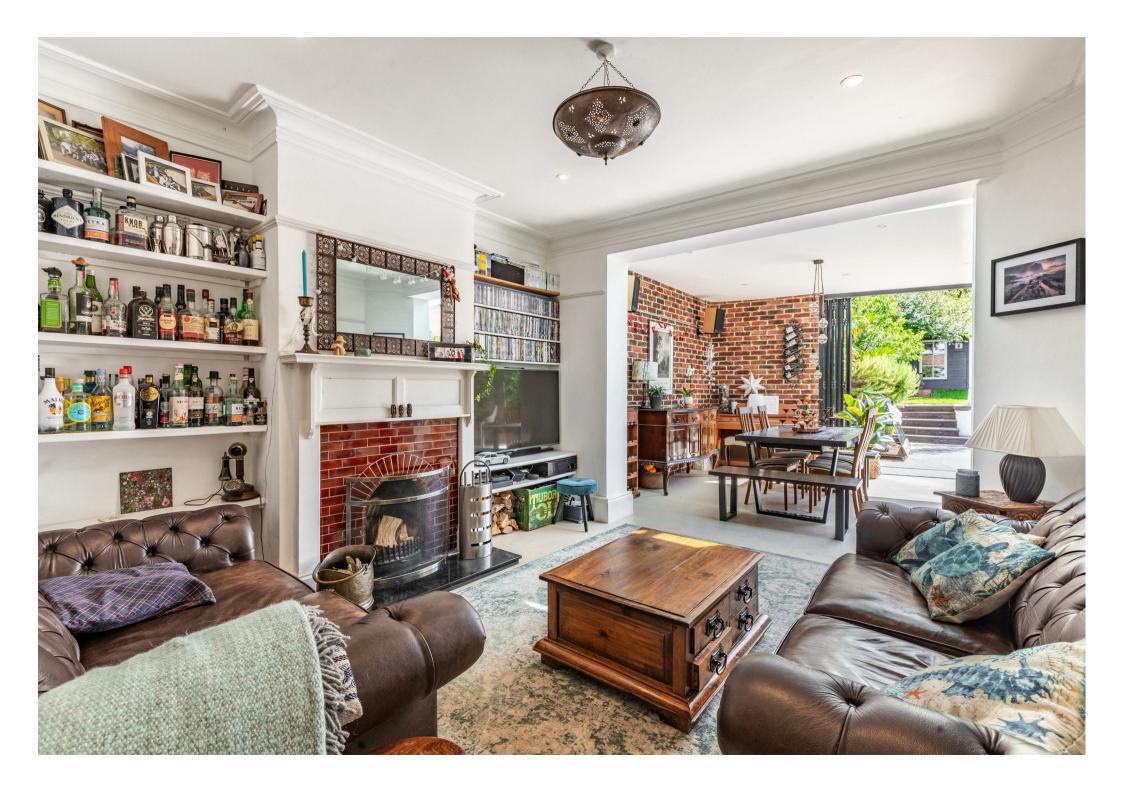

Upon entering, you'll be greeted by a bright and spacious reception hallway, perfect for seating and entertaining—currently used by the owners as a cozy reading nook. There is a also a cloakroom off of this area. Moving through the house, you'll find a living room that seamlessly connects to a thoughtfully extended kitchen and dining area. Accessed either through the rear living room or the reception hall, this space features elegant floor-to-ceiling bi-fold doors that flood the room with natural light and offer lovely garden views. The kitchen area, designed with family living and entertaining in mind, includes a versatile dining space that can adapt to your needs.