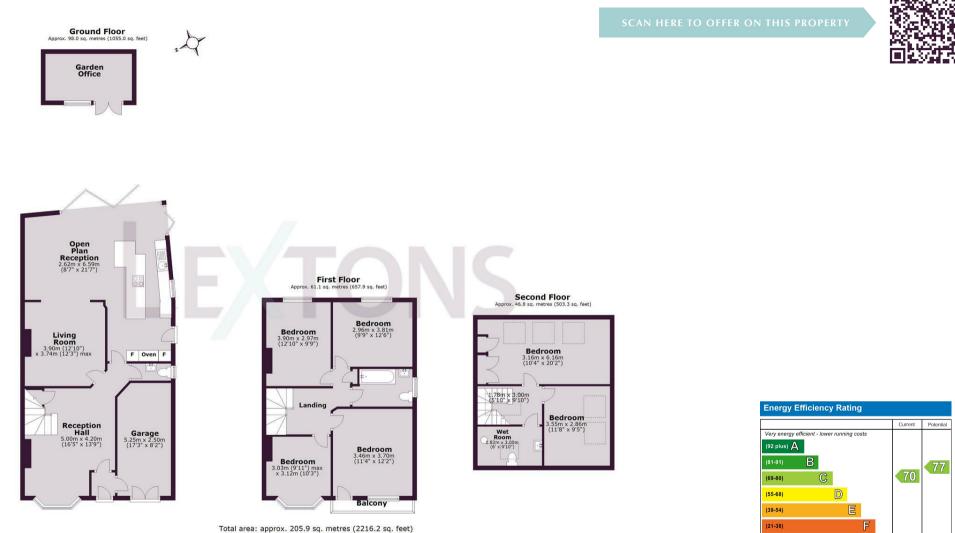

Upon entering, you'll be greeted by a bright and spacious reception hallway, perfect for seating and entertaining—currently used by the owners as a cozy reading nook. There is a also a cloakroom off of this area. Moving through the house, you'll find a living room that seamlessly connects to a thoughtfully extended kitchen and dining area. Accessed either through the rear living room or the reception hall, this space features elegant floor-to-ceiling bi-fold doors that flood the room with natural light and offer lovely garden views. The kitchen area, designed with family living and entertaining in mind, includes a versatile dining space that can adapt to your needs.

On the first floor, you'll find four generously sized bedrooms. The largest bedroom boasts a door leading to a west-facing balcony—ideal for relaxing with a drink while enjoying the scenic views. This floor also includes a family bathroom serving all the bedrooms.

The second floor features two more spacious bedrooms. The rear bedroom provides stunning views over Brighton's rooftops and the sea. This floor is equipped with a wet room, serving both bedrooms.

In addition to the ample living space, the property includes a garage accessible from the hallway and double doors leading to the private driveway. The garden area houses a versatile garden room, perfect for a home office, gym, children's play area, or a cozy evening retreat.