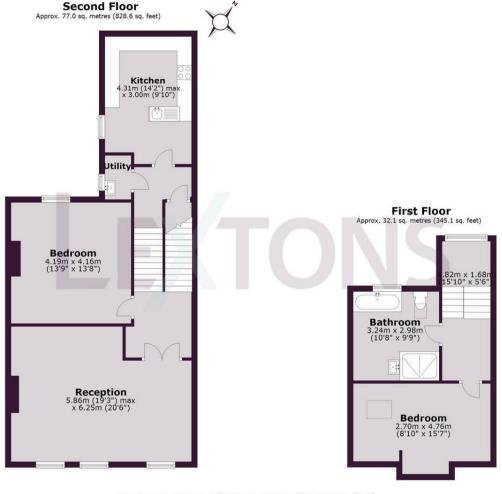

As you step into this charming abode, you are greeted by a staircase leading you up to the first floor. The kitchen, adorned with sleek black granite worktops and ample storage space, is a culinary enthusiast's dream. Adjacent to the kitchen, a convenient utility room houses a washing machine, sink, and extra storage, adding a touch of practicality to this elegant space.

Ascending to the main living area, the primary bedroom beckons with its high ceilings, a stunning feature fireplace, and large sash windows that flood the room with natural light. The expansive reception room is a sight to behold, boasting three grand windows, plush carpets, and a magnificent fireplace, creating a cosy ambiance perfect for entertaining or relaxing.

Venturing up to the second floor, a secondary landing area offers additional storage before leading to the second bedroom. This spacious double bedroom offers partial views of the sea and bespoke shelving nestled in the eaves, adding character and functionality to the room. The family bathroom is equally impressive, featuring a full-sized bath, separate shower, wash basin, towel rail, and WC.

Total area: approx. 109.0 sq. metres (1173.7 sq. feet)