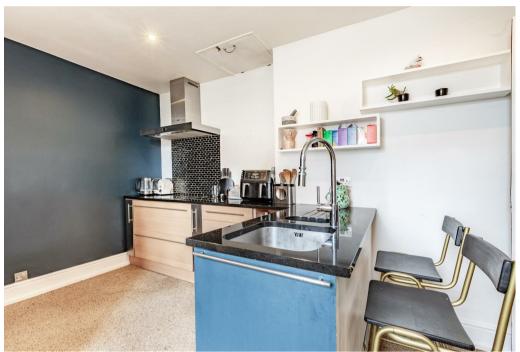

As you step into this charming abode, you are greeted by a staircase leading you up to the first floor. The kitchen, adorned with sleek black granite worktops and ample storage space, is a culinary enthusiast's dream. Adjacent to the kitchen, a convenient utility room houses a washing machine, sink, and extra storage, adding a touch of practicality to this elegant space.