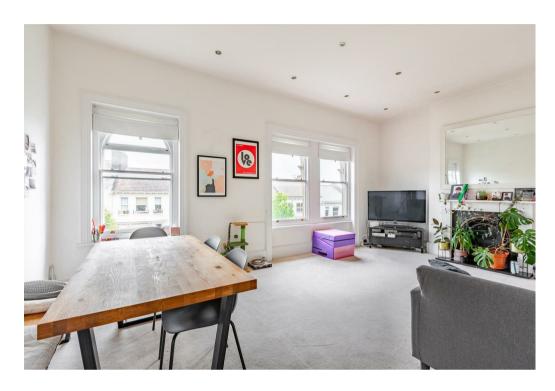

Ascending to the main living area, the primary bedroom beckons with its high ceilings, a stunning feature fireplace, and large sash windows that flood the room with natural light. The expansive reception room is a sight to behold, boasting three grand windows, plush carpets, and a magnificent fireplace, creating a cosy ambiance perfect for entertaining or relaxing.