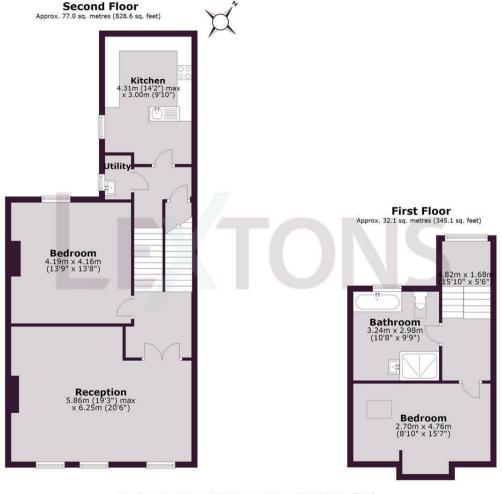

As you step into this charming abode, you are greeted by a staircase leading you up to the first floor. The kitchen, adorned with sleek black granite worktops and ample storage space, is a culinary enthusiast's dream. Adjacent to the kitchen, a convenient utility room houses a washing machine, sink, and extra storage, adding a touch of practicality to this elegant space.

Ascending to the main living area, the primary bedroom beckons with its high ceilings, a stunning feature fireplace, and large sash windows that flood the room with natural light. The expansive reception room is a sight to behold, boasting three grand windows, plush carpets, and a magnificent fireplace, creating a cosy ambiance perfect for entertaining or relaxing.

Venturing up to the second floor, a secondary landing area offers additional storage before leading to the second bedroom. This spacious double bedroom offers partial views of the sea and bespoke shelving nestled in the eaves, adding character and functionality to the room. The family bathroom is equally impressive, featuring a full-sized bath, separate shower, wash basin, towel rail, and WC.

Spanning three floors, this property provides an abundance of space that will cater to families, first-time buyers, and investors alike. With the added bonus of a share of freehold and a long lease, this apartment offers security and peace of mind to its future owners. Additionally, a private drive allocated to the property presents the exciting opportunity for development, subject to planning permission, mirroring the potential seen in neighbouring properties.

Total area: approx. 109.0 sq. metres (1173.7 sq. feet)