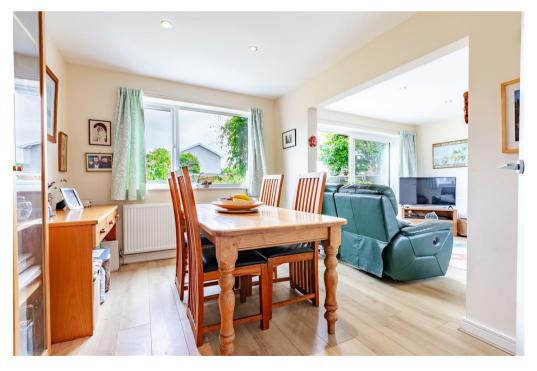

As you step inside, you are greeted by a spacious living area with a double aspect that floods the room with natural light, seamlessly flowing into the adjoining dining area - perfect for entertaining guests or enjoying family meals. The modern fitted kitchen with white units is a chef's dream, complemented by a separate utility room providing ample space for your appliances.