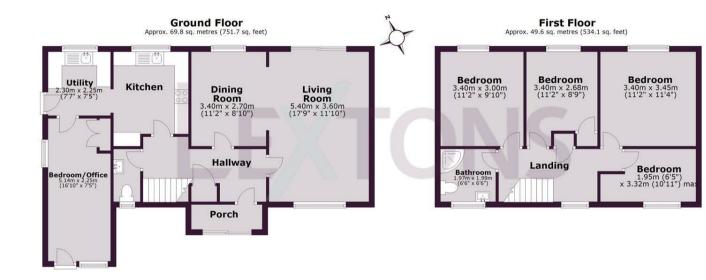

Total area: approx. 119.5 sq. metres (1285.8 sq. feet)

Call our sales team to arrange a viewing appointment:

01273 56 77 66

174 Church Road, Hove, BN3 2DJ hovesales@lextons.co.uk | www.lextons.co.uk