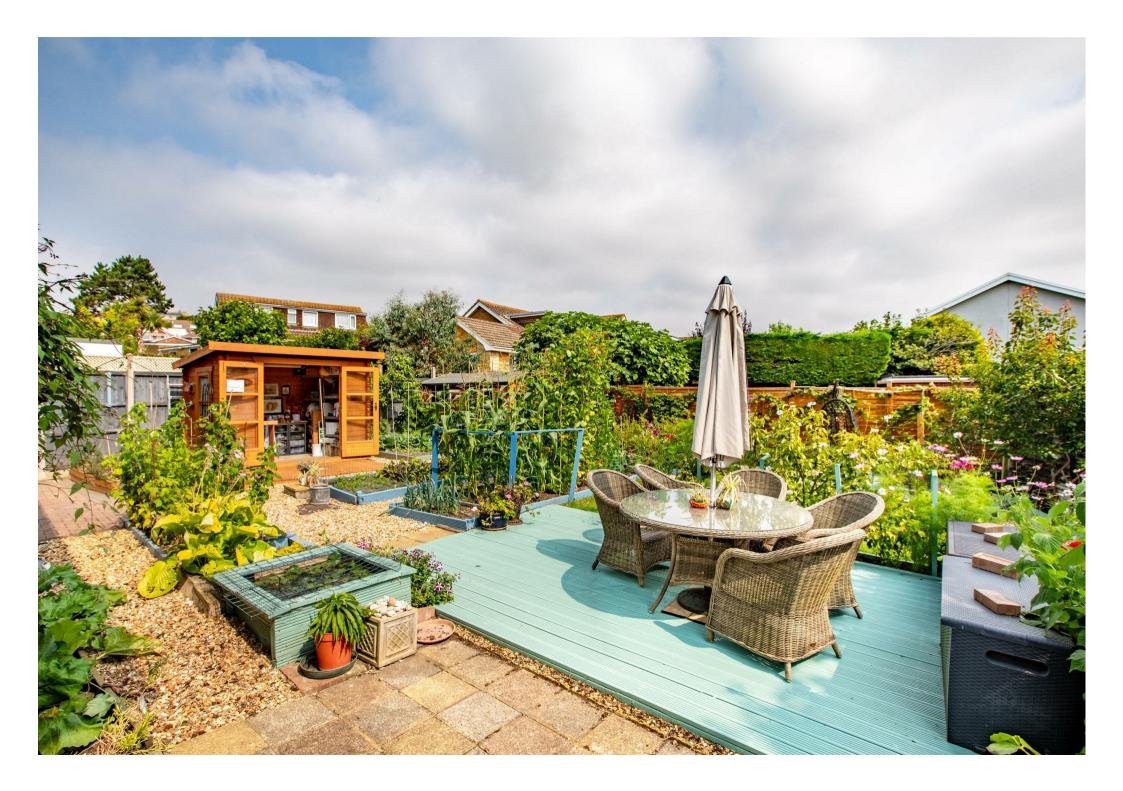

Venture upstairs to discover four generously sized bedrooms and a family shower room with a contemporary suite, ensuring both style and functionality. The outdoor space is equally impressive, with a large rear garden filled with mature fruit trees, flowers, shrubs, vegetable patches, and a spacious summer house/garden room - ideal for relaxation or outdoor gatherings.

The fully enclosed and private garden boasts secluded seating areas, a greenhouse, and a garden shed with power, catering to all your gardening needs. To the front, a block paved driveway provides off-road parking for multiple vehicles, alongside a beautifully landscaped garden area.