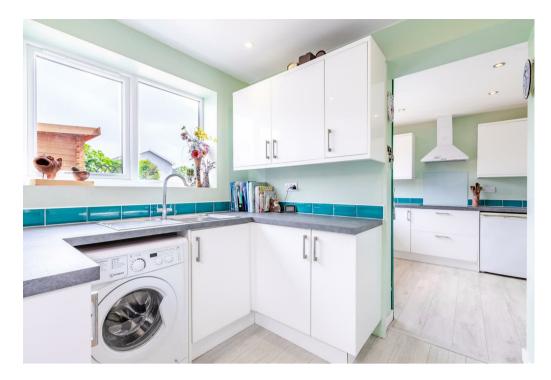

As you step inside, you are greeted by a spacious living area with a double aspect that floods the room with natural light, seamlessly flowing into the adjoining dining area - perfect for entertaining guests or enjoying family meals. The modern fitted kitchen with white units is a chef's dream, complemented by a separate utility room providing ample space for your appliances.