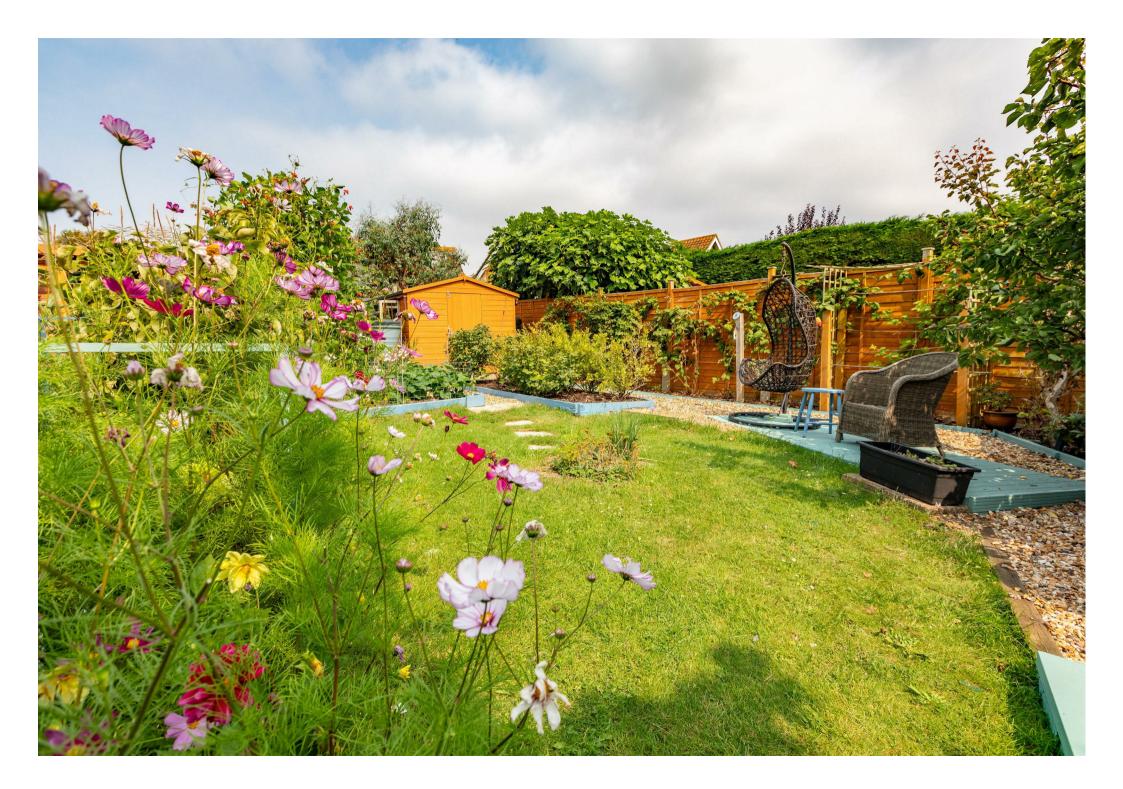

Venture upstairs to discover four generously sized bedrooms and a family shower room with a contemporary suite, ensuring both style and functionality. The outdoor space is equally impressive, with a large rear garden filled with mature fruit trees, flowers, shrubs, vegetable patches, and a spacious summer house/garden room - ideal for relaxation or outdoor gatherings.

The fully enclosed and private garden boasts secluded seating areas, a greenhouse, and a garden shed with power, catering to all your gardening needs. To the front, a block paved driveway provides off-road parking for multiple vehicles, alongside a beautifully landscaped garden area.