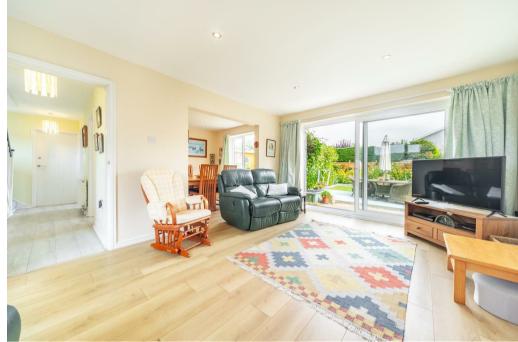

As you step inside, you are greeted by a spacious living area with a double aspect that floods the room with natural light, seamlessly flowing into the adjoining dining area - perfect for entertaining guests or enjoying family meals. The modern fitted kitchen with white units is a chef's dream, complemented by a separate utility room providing ample space for your appliances.